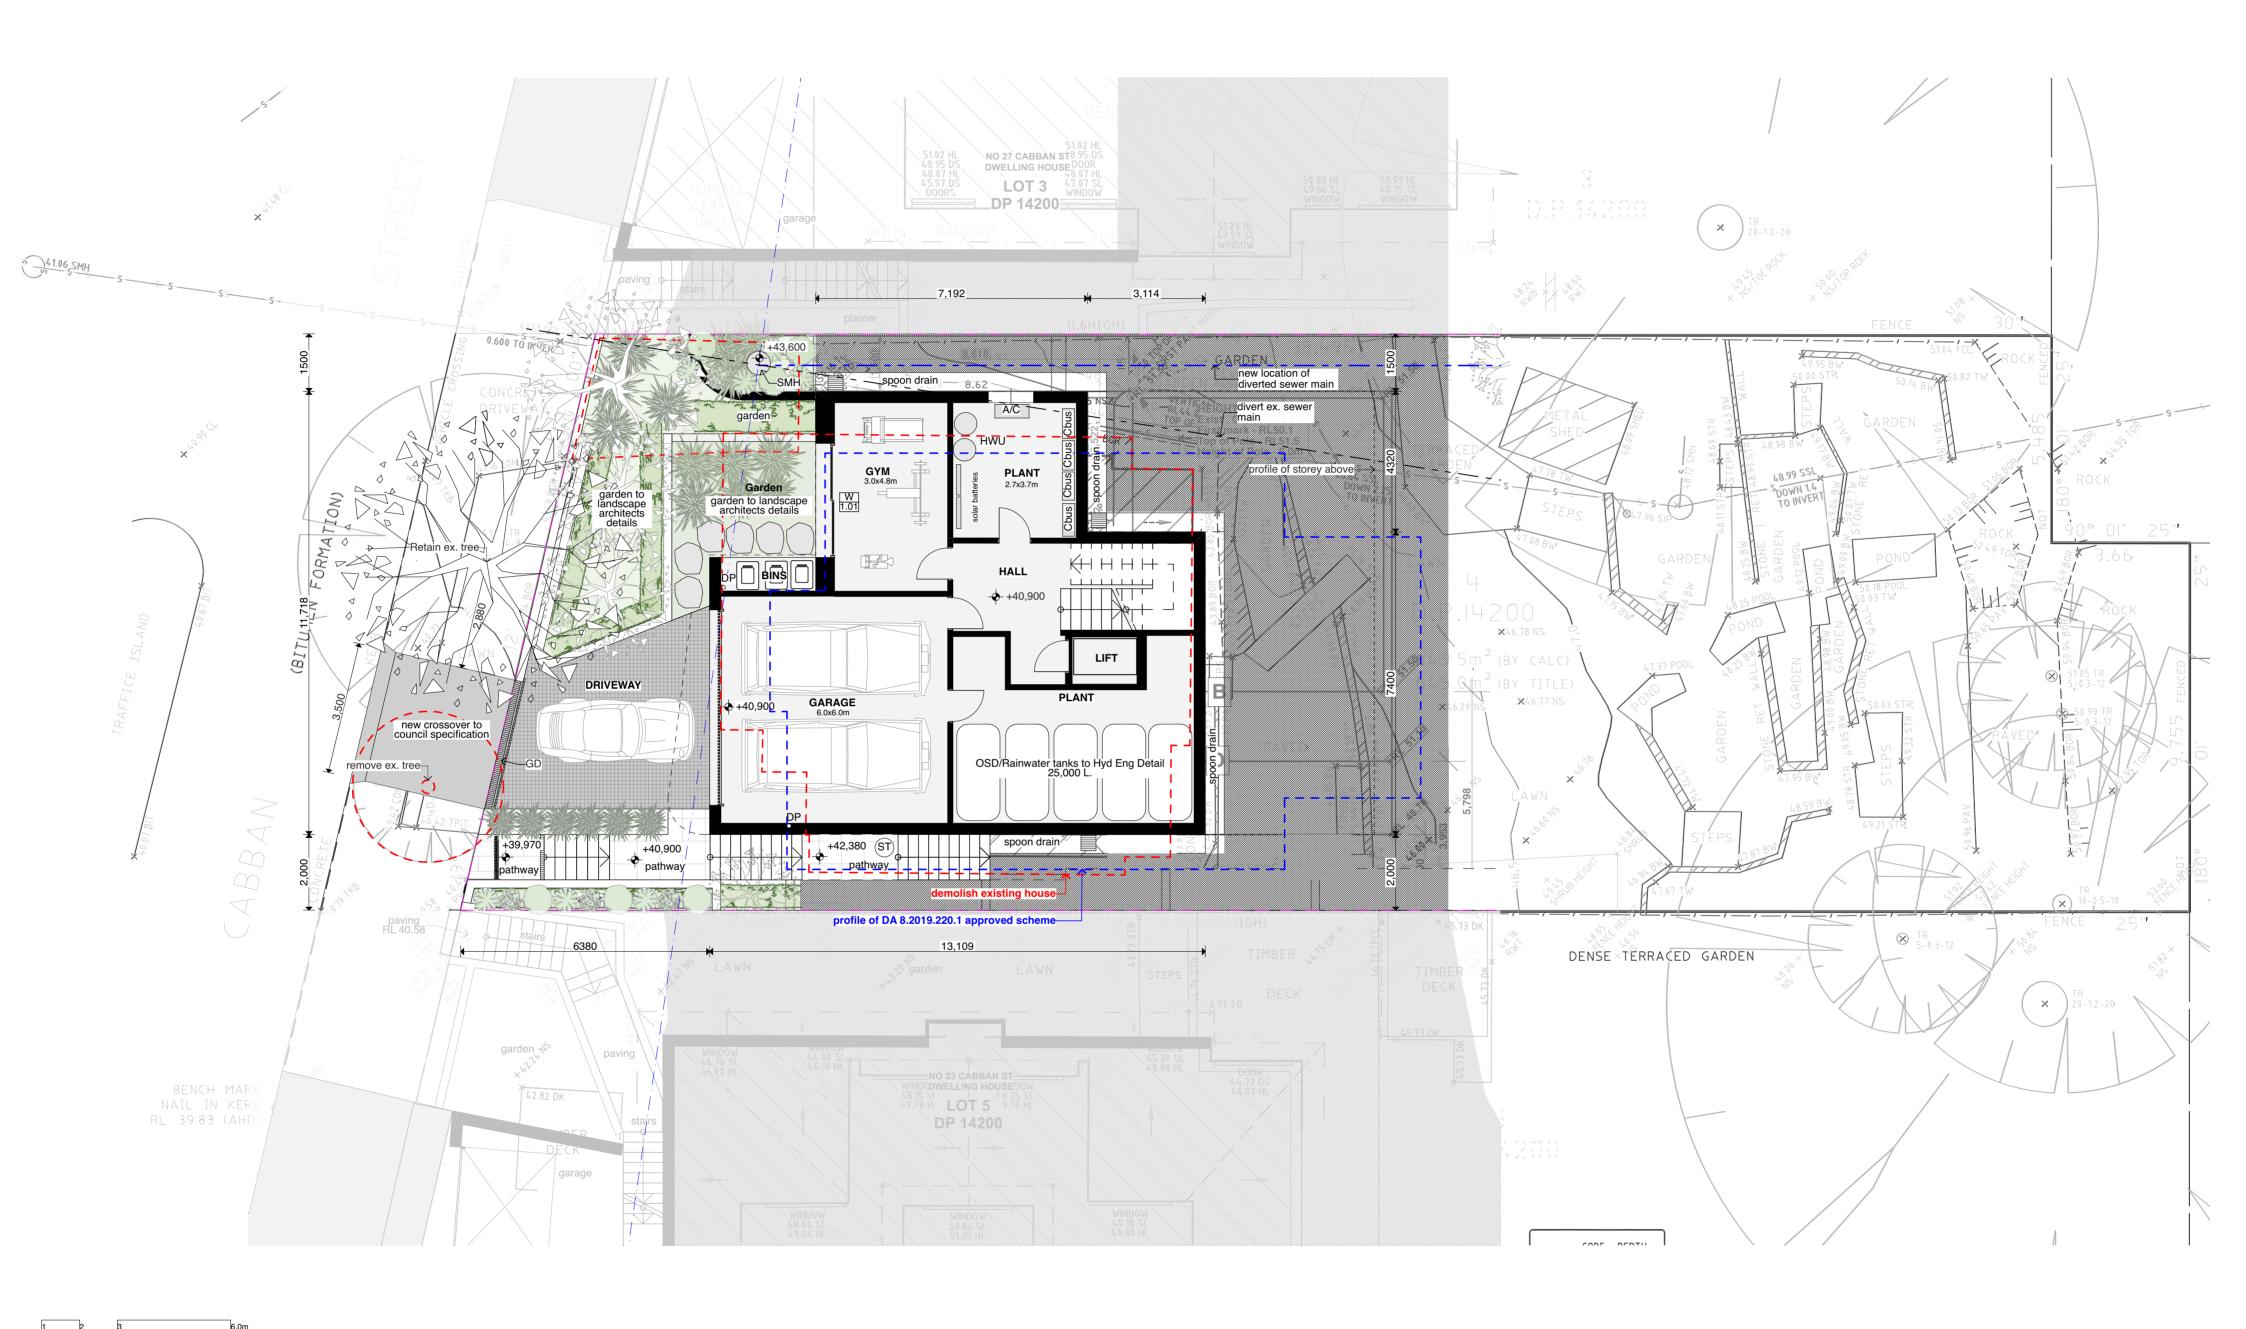

ranted conditional licence to use the drawings Transfer of the licence is prohibited address 25 Cabban Street PO Box 1021 Neutral Bay NSW 2089 Australia Architect reserves the right to terminate the licence Mosman NSW checked AVrevision Electronic data transfer should be scanned for viruses before use
 Any loss or damage (including consequential damage) caused to 02 9904 2844 mail@corben.com.au the recipient of electronic data, by its direct or indirect use, is not Η corben.com.au client Needham Residence issue **Development Application** scale the liability of the Architect file: PART6.2-210814 DA issue H.pln print date & time: 14/8/21@9:32 am Refer to hard copies for accuracy of electronic data @A2 Nominated Architect: Philip Corben (Reg. No. 4616) Copyright reserved by the Architect









Nominated Architect: Philip Corben (Reg. No. 4616)

| I |                                                         | project | New House, Pool & Landscape<br>Works | title | Level 1 Plan            | job no. | PART  |
|---|---------------------------------------------------------|---------|--------------------------------------|-------|-------------------------|---------|-------|
|   | CORBEN<br>ARCHITECTS                                    |         |                                      |       |                         | drawn   | ABZ   |
|   | PO Box 1021 Neutral Bay NSW 2089 Australia 02 9904 2844 | address | 25 Cabban Street<br>Mosman NSW       |       |                         | checked | AV    |
|   | mail@corben.com.au<br>corben.com.au                     | client  | Needham