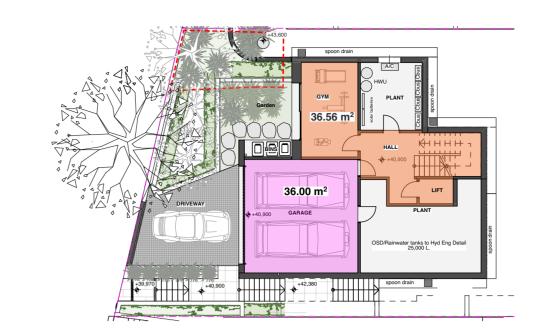

#### list of abbreviations

| A/C        | airconditioning                     | LV         | louvre-aluminium                 |
|------------|-------------------------------------|------------|----------------------------------|
| AP         | access panel                        | MAT        | floor mat                        |
| AR         | architrave                          | MB         | metal balustrade                 |
| AS         | adjustable shelf                    | MDF        | medium density fibreboard        |
| AW         | aluminium window                    | ME         | mechanical exhaust               |
| BAL        | balustrade                          | MI         | mirror                           |
| BDY        | boundary                            | MPBR       | membrane pebble ballast roof     |
| BLWK       | blockwork                           | MR         | metal roof                       |
| BS         | bath spout                          | MSB        | main switch board                |
| BSN        | basin                               | MS         | metal sheeting                   |
| BWBP       | brickwork bagged & painted          | MT         | mosaic tile                      |
| BWF        | brickwork faced                     | MW         | microwave                        |
| С          | concrete                            | MX         | mixer                            |
| CBF        | concrete- broom finish              | OF         | overflow                         |
| COF        | concrete- off form                  | P          | pantry                           |
| CPS        | concrete- polished & sealed         | PAV        | paving                           |
| CST        | concrete- steel trowel finish       | PB         | plasterboard                     |
| COS        | check on site                       | PB/ FR     | plasterboard- fire resistant     |
| CFC        | compressed fibre cement             | PBM        | plasterboard- moisture resistant |
| CJ         | control joint                       | PDWR       | powder room                      |
| COL        | column                              | PLY        | plywood                          |
| CP         | chrome plated                       | PNT        | paint                            |
| CPD        | cupboard                            | PU         | polyurethane                     |
| CPT        | carpet                              | PV         | photo voltaic                    |
| CR         | cement render                       | R          | robe                             |
| CRW        | cement render waterproof            | RA         | return air                       |
| CT         | ceramic tile                        | RH         | rangehood                        |
| CTP        | cooktop                             | RHS        | rectangular hollow section       |
| DH         | double hung                         | RL         | reduced level                    |
| DP         | downpipe                            | RWH        | rainwater head                   |
| DPC        | damp proof course                   | RWO        | rainwater outlet                 |
| DRY        | Dryer                               | SD         | smoke detector                   |
| DR         | Drawer                              | SH         | shutters                         |
| DW         | dishwasher                          | SHR        | shower rose                      |
| EDB        | electrical switch board             | SK         | skirting                         |
| EGL        | existing ground line                | SMW        | sewer manhole                    |
| EQ         | equal                               | SP         | set plaster                      |
| EX         | existing                            | SPM        | set plaster moisture resistant   |
| EXT        | external                            | SS         | stainless steel                  |
| F          | fridge                              | ST         | stone                            |
| FC         | fibrous cement sheet                | STL<br>SWP | steel                            |
| FCL        | finished ceiling level              | T          | sewer pipe                       |
| FFL        | finished floor level                | TB         | timber bettens                   |
| FGL        | finished ground level               | TD         | timber- battens<br>timber door   |
| FP         | fixed panel                         | TF         | timber door<br>timber- frame     |
| FR         | freezer                             | TFB        | timber- floorboards              |
| FRL<br>FSL | fire resistance level               | THR        | timber- handrail                 |
| FS         | finish structural level Fixed shelf | TOF        | top of fence                     |
| FS<br>FW   | floor waste                         | TOW        | top of wall                      |
| G          |                                     | TRH        | toilet roll holder               |
| GBL        | glass/ glazing                      | TS         | timber screen                    |
| GL         | glass balustrade<br>glass- louvre   | U/S        | underside                        |
| GO         | glass- obscure                      | VN         | timber veneer                    |
| GALV       | galvanised                          | VP         | vent pipe                        |
| GALV       | grated drain                        | WB         | weatherboards                    |
| GPO        | general purpose outlet              | WC         | toilet                           |
| GR         |                                     | WM         | washing machine                  |
| GU         | gravel<br>gutter                    | WPM        | water proof membrane             |
| HR         | hanging rail                        | WRC        | western red cedar                |
| HT         |                                     |            |                                  |
| HTR        | hose tap<br>heated towel rail       |            |                                  |
| HWU        | hot water unit                      |            |                                  |
| HDY        | hydraulic                           |            |                                  |
| INT        | internal                            |            |                                  |
| LAM        | laminate                            |            |                                  |
| LAW        | laundry                             |            |                                  |
| LIN        | linen                               |            |                                  |
| LIIN       |                                     |            |                                  |