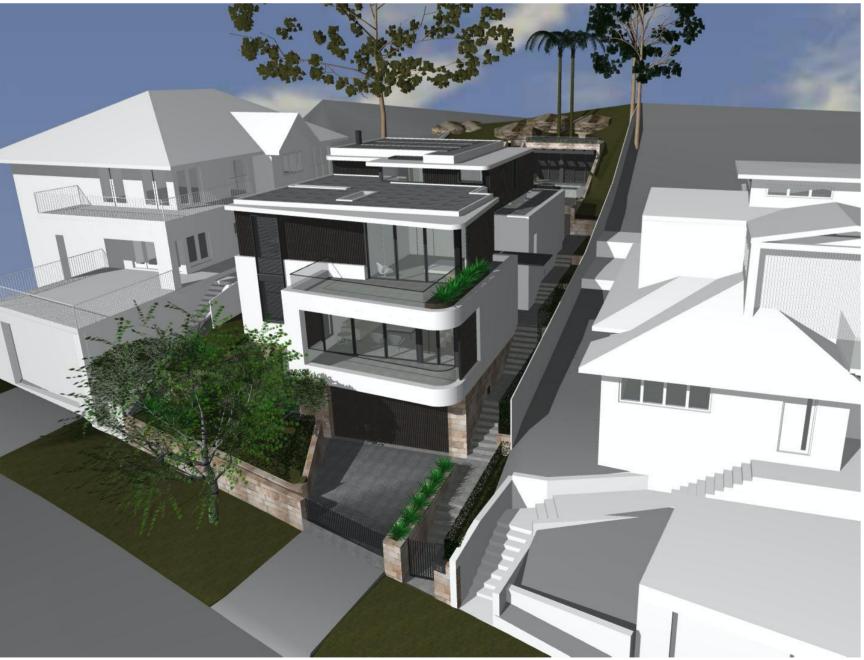

| title | West Elevation          | job no. | PART         | dwg no.  |
|------------------------------------------------------------|--------|--------------------------------|-------|-------------------------|---------|--------------|----------|
| CORBEN<br>ARCHITECTS                                       |        | Works                          |       |                         | drawn   | ABZ          | DA10     |
| PO Box 1021 Neutral Bay NSW 2089 Australia<br>02 9904 2844 |        | 25 Cabban Street<br>Mosman NSW |       |                         | checked | AV           | revision |
| mail@corben.com.au<br>corben.com.au                        | client | Needham Residence              | issue | Development Application | scale   | 1:100<br>@A2 | Н        |







- Any discrepancies to be brought to Architect's attention
  Use figure dimensions in preference to scaling
  Only scale under direction from Architect
  Builder to examine site and verify conditions and dimensions
  This drawing remains the property of the Architect
  Client is granted conditional licence to use the drawings
  Transfer of the licence is prohibited
  Architect reserves the right to terminate the licence
  Electronic data transfer should be scanned for viruses before use
  Any loss or damage (including consequential damage) caused to the recipient of electronic data, by its direct or indirect use, is not the liability of the Architect
  Refer to hard copies for accuracy of electronic data
  Copyright reserved by the Architect

revisions

description
DA Issue 1
Revised DA