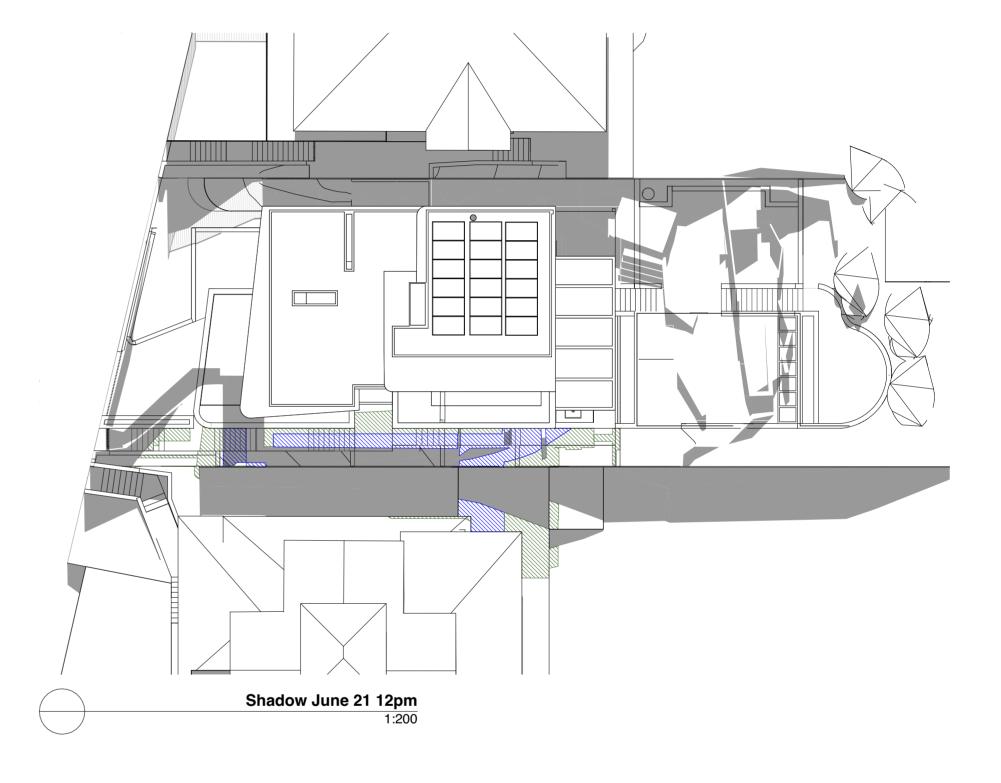

#### list of abbreviations

| A/C        | airconditioning                     | LV         | louvre-aluminium                 |
|------------|-------------------------------------|------------|----------------------------------|
| AP         | access panel                        | MAT        | floor mat                        |
| AR         | architrave                          | MB         | metal balustrade                 |
| AS         | adjustable shelf                    | MDF        | medium density fibreboard        |
| AW         | aluminium window                    | ME         | mechanical exhaust               |
| BAL        | balustrade                          | MI         | mirror                           |
| BDY        | boundary                            | MPBR       | membrane pebble ballast roof     |
| BLWK       | blockwork                           | MR         | metal roof                       |
| BS         | bath spout                          | MSB        | main switch board                |
| BSN        | basin                               | MS         | metal sheeting                   |
| BWBP       | brickwork bagged & painted          | MT         | mosaic tile                      |
| BWF        | brickwork faced                     | MW         | microwave                        |
| С          | concrete                            | MX         | mixer                            |
| CBF        | concrete- broom finish              | OF         | overflow                         |
| COF        | concrete- off form                  | P          | pantry                           |
| CPS        | concrete- polished & sealed         | PAV        | paving                           |
| CST        | concrete- steel trowel finish       | PB         | plasterboard                     |
| COS        | check on site                       | PB/ FR     | plasterboard- fire resistant     |
| CFC        | compressed fibre cement             | PBM        | plasterboard- moisture resistant |
| CJ         | control joint                       | PDWR       | powder room                      |
| COL        | column                              | PLY        | plywood                          |
| CP         | chrome plated                       | PNT        | paint                            |
| CPD        | cupboard                            | PU         | polyurethane                     |
| CPT        | carpet                              | PV         | photo voltaic                    |
| CR         | cement render                       | R          | robe                             |
| CRW        | cement render waterproof            | RA         | return air                       |
| CT         | ceramic tile                        | RH         | rangehood                        |
| CTP        | cooktop                             | RHS        | rectangular hollow section       |
| DH         | double hung                         | RL         | reduced level                    |
| DP         | downpipe                            | RWH        | rainwater head                   |
| DPC        | damp proof course                   | RWO        | rainwater outlet                 |
| DRY        | Dryer                               | SD         | smoke detector                   |
| DR         | Drawer                              | SH         | shutters                         |
| DW         | dishwasher                          | SHR        | shower rose                      |
| EDB        | electrical switch board             | SK         | skirting                         |
| EGL        | existing ground line                | SMW        | sewer manhole                    |
| EQ         | equal                               | SP         | set plaster                      |
| EX         | existing                            | SPM        | set plaster moisture resistant   |
| EXT        | external                            | SS         | stainless steel                  |
| F          | fridge                              | ST         | stone                            |
| FC         | fibrous cement sheet                | STL<br>SWP | steel                            |
| FCL        | finished ceiling level              | T          | sewer pipe                       |
| FFL        | finished floor level                | TB         | timber bettens                   |
| FGL        | finished ground level               | TD         | timber- battens<br>timber door   |
| FP         | fixed panel                         | TF         | timber door<br>timber- frame     |
| FR         | freezer                             | TFB        | timber- floorboards              |
| FRL<br>FSL | fire resistance level               | THR        | timber- handrail                 |
| FS         | finish structural level Fixed shelf | TOF        | top of fence                     |
| FS<br>FW   | floor waste                         | TOW        | top of wall                      |
| G          |                                     | TRH        | toilet roll holder               |
| GBL        | glass/ glazing                      | TS         | timber screen                    |
| GL         | glass balustrade<br>glass- louvre   | U/S        | underside                        |
| GO         | glass- obscure                      | VN         | timber veneer                    |
| GALV       | galvanised                          | VP         | vent pipe                        |
| GALV       | grated drain                        | WB         | weatherboards                    |
| GPO        | general purpose outlet              | WC         | toilet                           |
| GR         |                                     | WM         | washing machine                  |
| GU         | gravel<br>gutter                    | WPM        | water proof membrane             |
| HR         | hanging rail                        | WRC        | western red cedar                |
| HT         |                                     |            |                                  |
| HTR        | hose tap<br>heated towel rail       |            |                                  |
| HWU        | hot water unit                      |            |                                  |
| HDY        | hydraulic                           |            |                                  |
| INT        | internal                            |            |                                  |
| LAM        | laminate                            |            |                                  |
| LAW        | laundry                             |            |                                  |
| LIN        | linen                               |            |                                  |
| LIIN       |                                     |            |                                  |