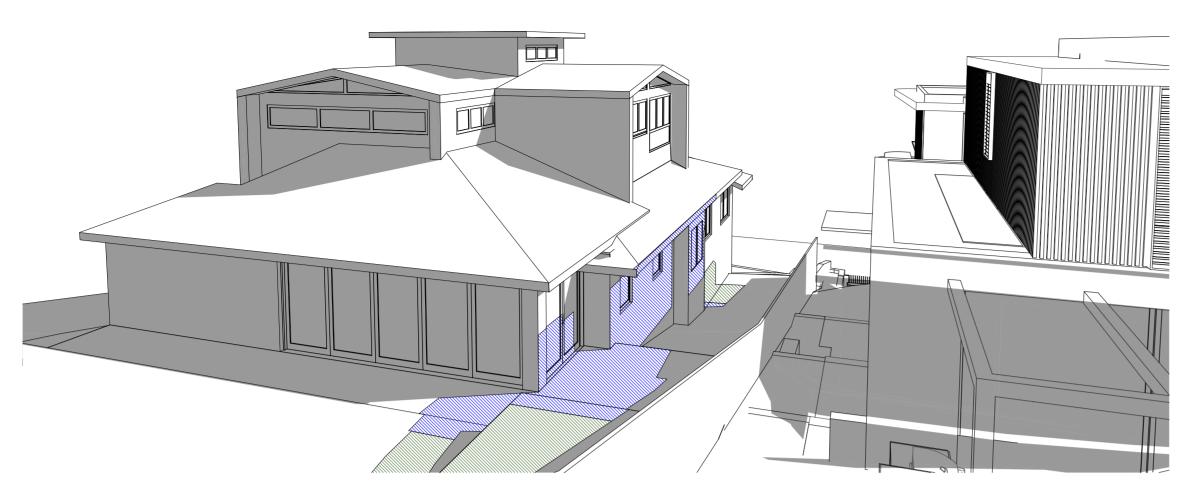

#### list of abbreviations

| A/C        | airconditioning                     | LV         | louvre-aluminium                 |
|------------|-------------------------------------|------------|----------------------------------|
| AP         | access panel                        | MAT        | floor mat                        |
| AR         | architrave                          | MB         | metal balustrade                 |
| AS         | adjustable shelf                    | MDF        | medium density fibreboard        |
| AW         | aluminium window                    | ME         | mechanical exhaust               |
| BAL        | balustrade                          | MI         | mirror                           |
| BDY        | boundary                            | MPBR       | membrane pebble ballast roof     |
| BLWK       | blockwork                           | MR         | metal roof                       |
| BS         | bath spout                          | MSB        | main switch board                |
| BSN        | basin                               | MS         | metal sheeting                   |
| BWBP       | brickwork bagged & painted          | MT         | mosaic tile                      |
| BWF        | brickwork faced                     | MW         | microwave                        |
| С          | concrete                            | MX         | mixer                            |
| CBF        | concrete- broom finish              | OF         | overflow                         |
| COF        | concrete- off form                  | P          | pantry                           |
| CPS        | concrete- polished & sealed         | PAV        | paving                           |
| CST        | concrete- steel trowel finish       | PB         | plasterboard                     |
| COS        | check on site                       | PB/ FR     | plasterboard- fire resistant     |
| CFC        | compressed fibre cement             | PBM        | plasterboard- moisture resistant |
| CJ         | control joint                       | PDWR       | powder room                      |
| COL        | column                              | PLY        | plywood                          |
| CP         | chrome plated                       | PNT        | paint                            |
| CPD        | cupboard                            | PU         | polyurethane                     |
| CPT        | carpet                              | PV         | photo voltaic                    |
| CR         | cement render                       | R          | robe                             |
| CRW        | cement render waterproof            | RA         | return air                       |
| CT         | ceramic tile                        | RH         | rangehood                        |
| CTP        | cooktop                             | RHS        | rectangular hollow section       |
| DH         | double hung                         | RL         | reduced level                    |
| DP         | downpipe                            | RWH        | rainwater head                   |
| DPC        | damp proof course                   | RWO        | rainwater outlet                 |
| DRY        | Dryer                               | SD         | smoke detector                   |
| DR         | Drawer                              | SH         | shutters                         |
| DW         | dishwasher                          | SHR        | shower rose                      |
| EDB        | electrical switch board             | SK         | skirting                         |
| EGL        | existing ground line                | SMW        | sewer manhole                    |
| EQ         | equal                               | SP         | set plaster                      |
| EX         | existing                            | SPM        | set plaster moisture resistant   |
| EXT        | external                            | SS         | stainless steel                  |
| F          | fridge                              | ST         | stone                            |
| FC         | fibrous cement sheet                | STL<br>SWP | steel                            |
| FCL        | finished ceiling level              | T          | sewer pipe                       |
| FFL        | finished floor level                | TB         | timber bettens                   |
| FGL        | finished ground level               | TD         | timber- battens<br>timber door   |
| FP         | fixed panel                         | TF         | timber door<br>timber- frame     |
| FR         | freezer                             | TFB        | timber- floorboards              |
| FRL<br>FSL | fire resistance level               | THR        | timber- handrail                 |
| FS         | finish structural level Fixed shelf | TOF        | top of fence                     |
| FS<br>FW   | floor waste                         | TOW        | top of wall                      |
| G          |                                     | TRH        | toilet roll holder               |
| GBL        | glass/ glazing                      | TS         | timber screen                    |
| GL         | glass balustrade<br>glass- louvre   | U/S        | underside                        |
| GO         | glass- obscure                      | VN         | timber veneer                    |
| GALV       | galvanised                          | VP         | vent pipe                        |
| GALV       | grated drain                        | WB         | weatherboards                    |
| GPO        | general purpose outlet              | WC         | toilet                           |
| GR         |                                     | WM         | washing machine                  |
| GU         | gravel<br>gutter                    | WPM        | water proof membrane             |
| HR         | hanging rail                        | WRC        | western red cedar                |
| HT         |                                     |            |                                  |
| HTR        | hose tap<br>heated towel rail       |            |                                  |
| HWU        | hot water unit                      |            |                                  |
| HDY        | hydraulic                           |            |                                  |
| INT        | internal                            |            |                                  |
| LAM        | laminate                            |            |                                  |
| LAW        | laundry                             |            |                                  |
| LIN        | linen                               |            |                                  |
| LIIN       |                                     |            |                                  |