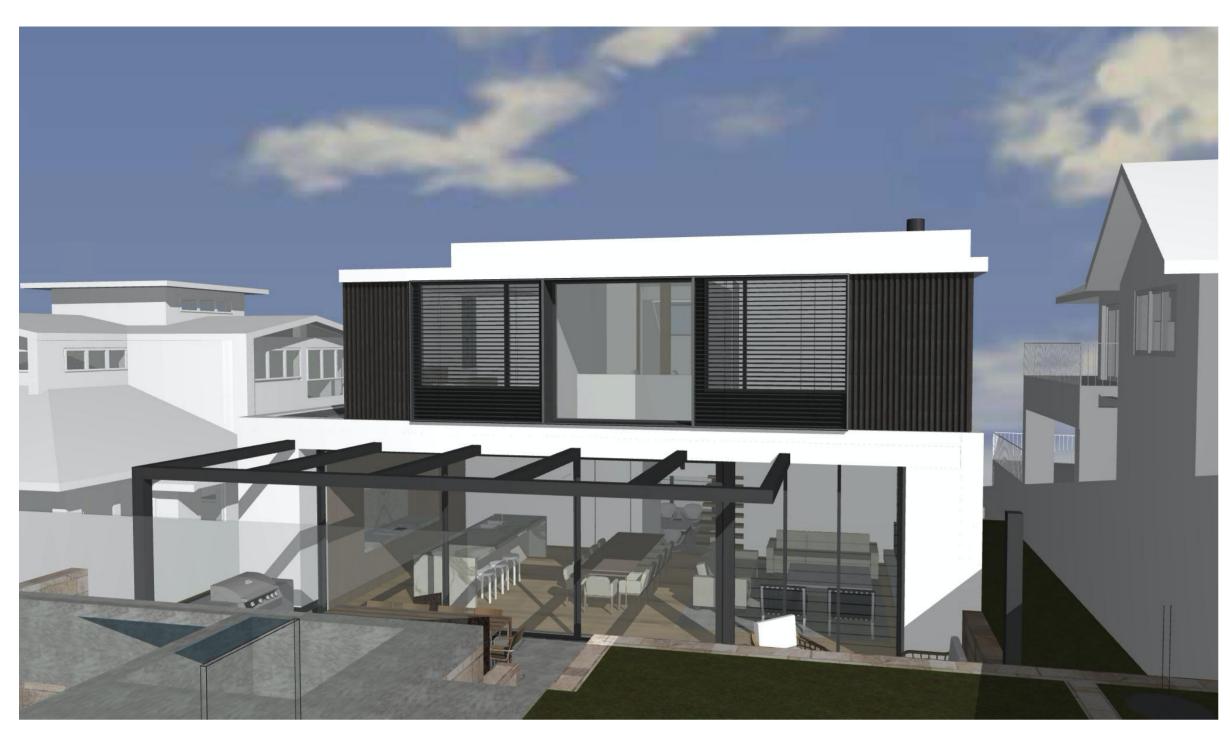

| project | New House, Pool & Landscape<br>Works | title | External Views | job no. | PART |
|----------------------------------------------------------------------------------|---------|--------------------------------------|-------|----------------|---------|------|
| CORBEN<br>ARCHITECTS                                                             |         |                                      |       |                | drawn   | ABZ  |
| PO Box 1021 Neutral Bay NSW 2089 Australia<br>02 9904 2844<br>mail@corben.com.au |         | 25 Cabban Street<br>Mosman NSW       |       |                | checked | AV   |

issue

Development Application

client Needham Residence

corben.com.au

Nominated Architect: Philip Corben (Reg. No. 4616)

dwg no.

revision

@A2

scale

**DA11** 

Η







- Any discrepancies to be brought to Architect's attention
   Use figure dimensions in preference to scaling
   Only scale under direction from Architect
   Builder to examine site and verify conditions and dimensions
   This drawing remains the property of the Architect
   Client is granted conditional licence to use the drawings
   Transfer of the licence is prohibited
   Architect reserves the right to terminate the licence
   Electronic data transfer should be scanned for viruses before use
   Any loss or damage (including consequential damage) caused to the recipient of electronic data, by its direct or indirect use, is not the liability of the Architect
   Refer to hard copies for accuracy of electronic data
   Copyright reserved by the Architect

revisions

9/12/20 22/2/21 5/5