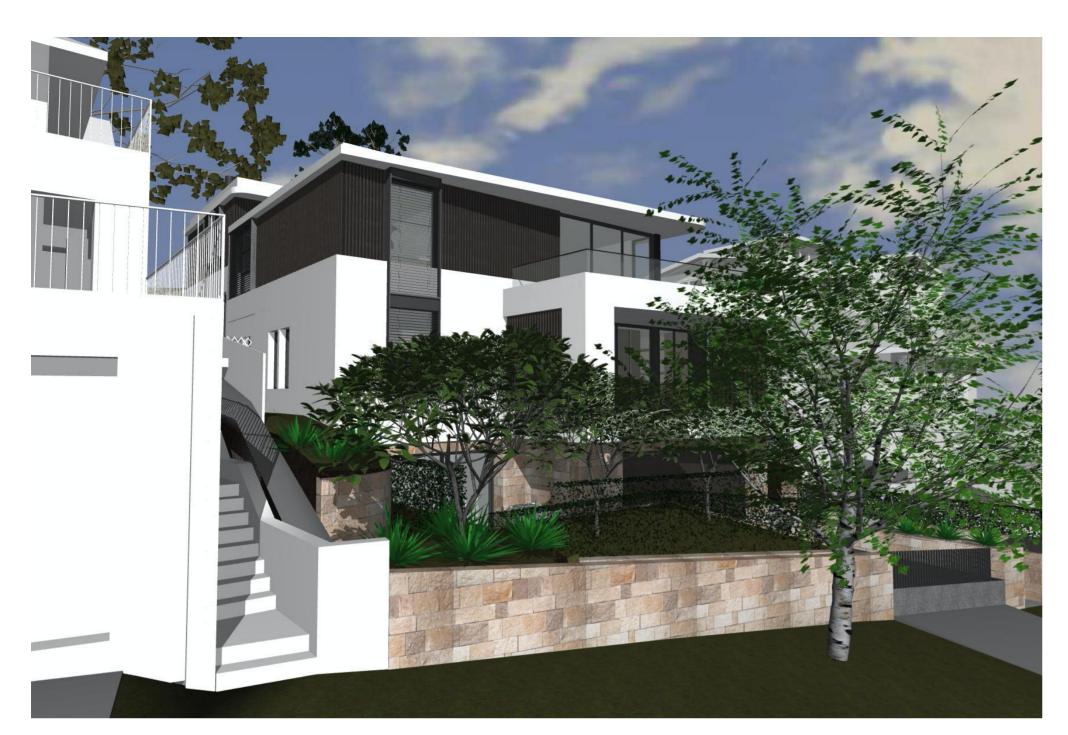

#### list of abbreviations

| A/C        | airconditioning                     | LV         | louvre-aluminium                 |
|------------|-------------------------------------|------------|----------------------------------|
| AP         | access panel                        | MAT        | floor mat                        |
| AR         | architrave                          | MB         | metal balustrade                 |
| AS         | adjustable shelf                    | MDF        | medium density fibreboard        |
| AW         | aluminium window                    | ME         | mechanical exhaust               |
| BAL        | balustrade                          | MI         | mirror                           |
| BDY        | boundary                            | MPBR       | membrane pebble ballast roof     |
| BLWK       | blockwork                           | MR         | metal roof                       |
| BS         | bath spout                          | MSB        | main switch board                |
| BSN        | basin                               | MS         | metal sheeting                   |
| BWBP       | brickwork bagged & painted          | MT         | mosaic tile                      |
| BWF        | brickwork faced                     | MW         | microwave                        |
| С          | concrete                            | MX         | mixer                            |
| CBF        | concrete- broom finish              | OF         | overflow                         |
| COF        | concrete- off form                  | P          | pantry                           |
| CPS        | concrete- polished & sealed         | PAV        | paving                           |
| CST        | concrete- steel trowel finish       | PB         | plasterboard                     |
| COS        | check on site                       | PB/ FR     | plasterboard- fire resistant     |
| CFC        | compressed fibre cement             | PBM        | plasterboard- moisture resistant |
| CJ         | control joint                       | PDWR       | powder room                      |
| COL        | column                              | PLY        | plywood                          |
| CP         | chrome plated                       | PNT        | paint                            |
| CPD        | cupboard                            | PU         | polyurethane                     |
| CPT        | carpet                              | PV         | photo voltaic                    |
| CR         | cement render                       | R          | robe                             |
| CRW        | cement render waterproof            | RA         | return air                       |
| CT         | ceramic tile                        | RH         | rangehood                        |
| CTP        | cooktop                             | RHS        | rectangular hollow section       |
| DH         | double hung                         | RL         | reduced level                    |
| DP         | downpipe                            | RWH        | rainwater head                   |
| DPC        | damp proof course                   | RWO        | rainwater outlet                 |
| DRY        | Dryer                               | SD         | smoke detector                   |
| DR         | Drawer                              | SH         | shutters                         |
| DW         | dishwasher                          | SHR        | shower rose                      |
| EDB        | electrical switch board             | SK         | skirting                         |
| EGL        | existing ground line                | SMW        | sewer manhole                    |
| EQ         | equal                               | SP         | set plaster                      |
| EX         | existing                            | SPM        | set plaster moisture resistant   |
| EXT        | external                            | SS         | stainless steel                  |
| F          | fridge                              | ST         | stone                            |
| FC         | fibrous cement sheet                | STL<br>SWP | steel                            |
| FCL        | finished ceiling level              | T          | sewer pipe                       |
| FFL        | finished floor level                | TB         | timber bettens                   |
| FGL        | finished ground level               | TD         | timber- battens<br>timber door   |
| FP         | fixed panel                         | TF         | timber door<br>timber- frame     |
| FR         | freezer                             | TFB        | timber- floorboards              |
| FRL<br>FSL | fire resistance level               | THR        | timber- handrail                 |
| FS         | finish structural level Fixed shelf | TOF        | top of fence                     |
| FS<br>FW   | floor waste                         | TOW        | top of wall                      |
| G          |                                     | TRH        | toilet roll holder               |
| GBL        | glass/ glazing                      | TS         | timber screen                    |
| GL         | glass balustrade<br>glass- louvre   | U/S        | underside                        |
| GO         | glass- obscure                      | VN         | timber veneer                    |
| GALV       | galvanised                          | VP         | vent pipe                        |
| GALV       | grated drain                        | WB         | weatherboards                    |
| GPO        | general purpose outlet              | WC         | toilet                           |
| GR         |                                     | WM         | washing machine                  |
| GU         | gravel<br>gutter                    | WPM        | water proof membrane             |
| HR         | hanging rail                        | WRC        | western red cedar                |
| HT         |                                     |            |                                  |
| HTR        | hose tap<br>heated towel rail       |            |                                  |
| HWU        | hot water unit                      |            |                                  |
| HDY        | hydraulic                           |            |                                  |
| INT        | internal                            |            |                                  |
| LAM        | laminate                            |            |                                  |
| LAW        | laundry                             |            |                                  |
| LIN        | linen                               |            |                                  |
| LIIN       |                                     |            |                                  |