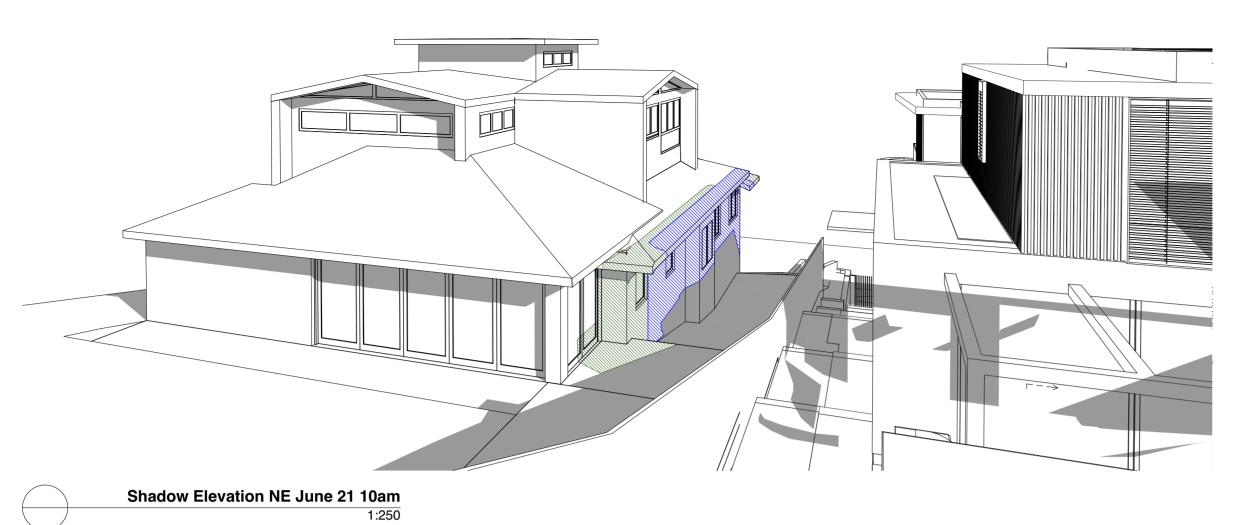

#### list of abbreviations

| A/C        | airconditioning                     | LV         | louvre-aluminium                 |
|------------|-------------------------------------|------------|----------------------------------|
| AP         | access panel                        | MAT        | floor mat                        |
| AR         | architrave                          | MB         | metal balustrade                 |
| AS         | adjustable shelf                    | MDF        | medium density fibreboard        |
| AW         | aluminium window                    | ME         | mechanical exhaust               |
| BAL        | balustrade                          | MI         | mirror                           |
| BDY        | boundary                            | MPBR       | membrane pebble ballast roof     |
| BLWK       | blockwork                           | MR         | metal roof                       |
| BS         | bath spout                          | MSB        | main switch board                |
| BSN        | basin                               | MS         | metal sheeting                   |
| BWBP       | brickwork bagged & painted          | MT         | mosaic tile                      |
| BWF        | brickwork faced                     | MW         | microwave                        |
| С          | concrete                            | MX         | mixer                            |
| CBF        | concrete- broom finish              | OF         | overflow                         |
| COF        | concrete- off form                  | P          | pantry                           |
| CPS        | concrete- polished & sealed         | PAV        | paving                           |
| CST        | concrete- steel trowel finish       | PB         | plasterboard                     |
| COS        | check on site                       | PB/ FR     | plasterboard- fire resistant     |
| CFC        | compressed fibre cement             | PBM        | plasterboard- moisture resistant |
| CJ         | control joint                       | PDWR       | powder room                      |
| COL        | column                              | PLY        | plywood                          |
| CP         | chrome plated                       | PNT        | paint                            |
| CPD        | cupboard                            | PU         | polyurethane                     |
| CPT        | carpet                              | PV         | photo voltaic                    |
| CR         | cement render                       | R          | robe                             |
| CRW        | cement render waterproof            | RA         | return air                       |
| CT         | ceramic tile                        | RH         | rangehood                        |
| CTP        | cooktop                             | RHS        | rectangular hollow section       |
| DH         | double hung                         | RL         | reduced level                    |
| DP         | downpipe                            | RWH        | rainwater head                   |
| DPC        | damp proof course                   | RWO        | rainwater outlet                 |
| DRY        | Dryer                               | SD         | smoke detector                   |
| DR         | Drawer                              | SH         | shutters                         |
| DW         | dishwasher                          | SHR        | shower rose                      |
| EDB        | electrical switch board             | SK         | skirting                         |
| EGL        | existing ground line                | SMW        | sewer manhole                    |
| EQ         | equal                               | SP         | set plaster                      |
| EX         | existing                            | SPM        | set plaster moisture resistant   |
| EXT        | external                            | SS         | stainless steel                  |
| F          | fridge                              | ST         | stone                            |
| FC         | fibrous cement sheet                | STL<br>SWP | steel                            |
| FCL        | finished ceiling level              | T          | sewer pipe                       |
| FFL        | finished floor level                | TB         | timber bettens                   |
| FGL        | finished ground level               | TD         | timber- battens<br>timber door   |
| FP         | fixed panel                         | TF         | timber door<br>timber- frame     |
| FR         | freezer                             | TFB        | timber- floorboards              |
| FRL<br>FSL | fire resistance level               | THR        | timber- handrail                 |
| FS         | finish structural level Fixed shelf | TOF        | top of fence                     |
| FS<br>FW   | floor waste                         | TOW        | top of wall                      |
| G          |                                     | TRH        | toilet roll holder               |
| GBL        | glass/ glazing                      | TS         | timber screen                    |
| GL         | glass balustrade<br>glass- louvre   | U/S        | underside                        |
| GO         | glass- obscure                      | VN         | timber veneer                    |
| GALV       | galvanised                          | VP         | vent pipe                        |
| GALV       | grated drain                        | WB         | weatherboards                    |
| GPO        | general purpose outlet              | WC         | toilet                           |
| GR         |                                     | WM         | washing machine                  |
| GU         | gravel<br>gutter                    | WPM        | water proof membrane             |
| HR         | hanging rail                        | WRC        | western red cedar                |
| HT         |                                     |            |                                  |
| HTR        | hose tap<br>heated towel rail       |            |                                  |
| HWU        | hot water unit                      |            |                                  |
| HDY        | hydraulic                           |            |                                  |
| INT        | internal                            |            |                                  |
| LAM        | laminate                            |            |                                  |
| LAW        | laundry                             |            |                                  |
| LIN        | linen                               |            |                                  |
| LIIN       |                                     |            |                                  |