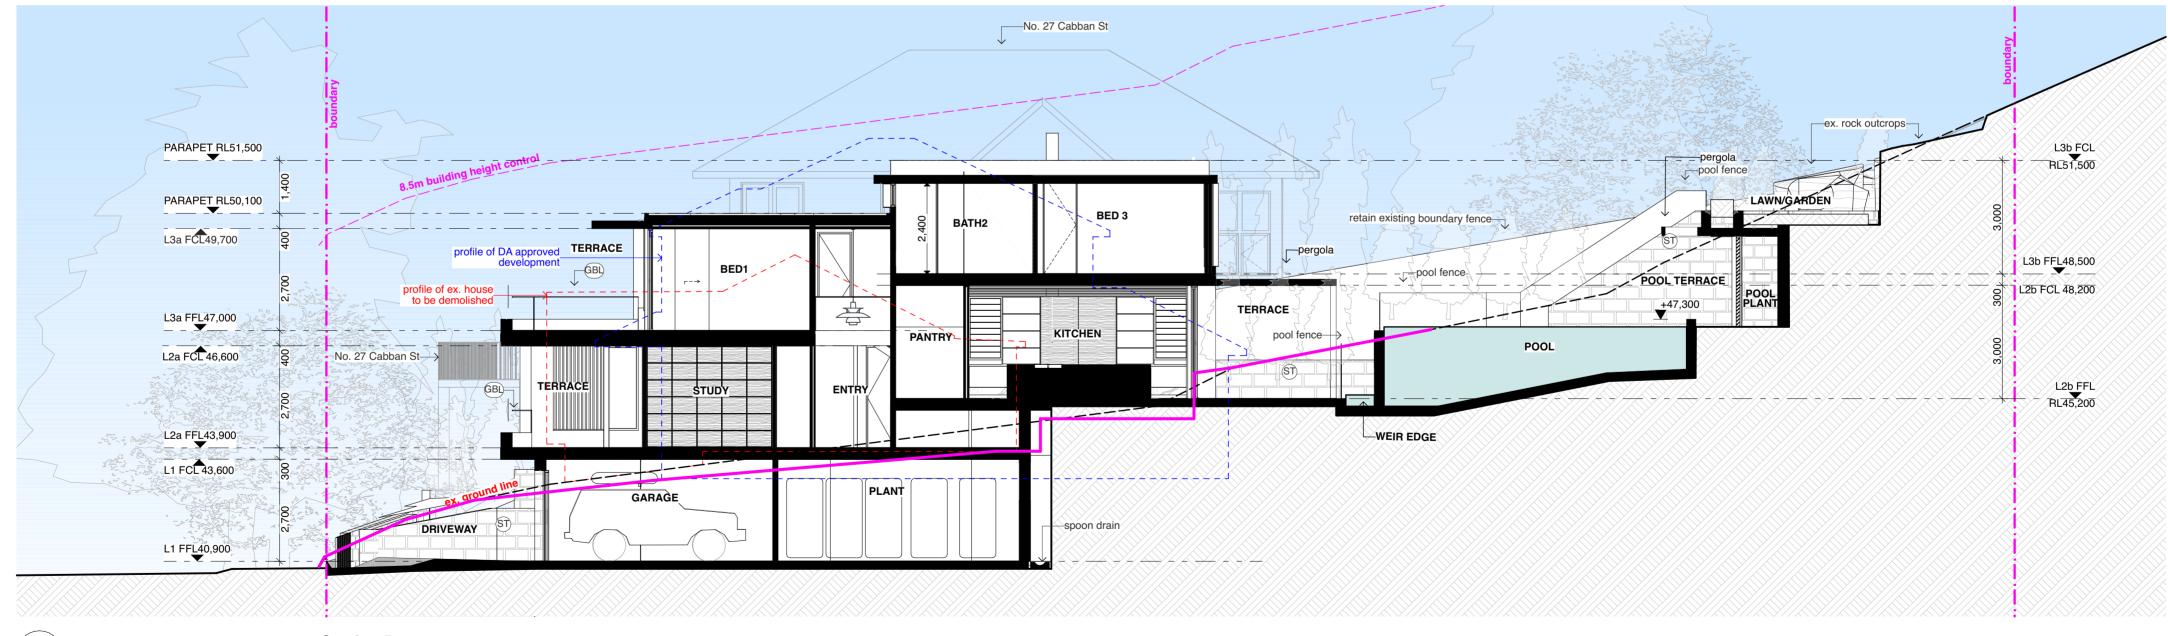

#### list of abbreviations

| A/C        | airconditioning                     | LV         | louvre-aluminium                 |
|------------|-------------------------------------|------------|----------------------------------|
| AP         | access panel                        | MAT        | floor mat                        |
| AR         | architrave                          | MB         | metal balustrade                 |
| AS         | adjustable shelf                    | MDF        | medium density fibreboard        |
| AW         | aluminium window                    | ME         | mechanical exhaust               |
| BAL        | balustrade                          | MI         | mirror                           |
| BDY        | boundary                            | MPBR       | membrane pebble ballast roof     |
| BLWK       | blockwork                           | MR         | metal roof                       |
| BS         | bath spout                          | MSB        | main switch board                |
| BSN        | basin                               | MS         | metal sheeting                   |
| BWBP       | brickwork bagged & painted          | MT         | mosaic tile                      |
| BWF        | brickwork faced                     | MW         | microwave                        |
| С          | concrete                            | MX         | mixer                            |
| CBF        | concrete- broom finish              | OF         | overflow                         |
| COF        | concrete- off form                  | P          | pantry                           |
| CPS        | concrete- polished & sealed         | PAV        | paving                           |
| CST        | concrete- steel trowel finish       | PB         | plasterboard                     |
| COS        | check on site                       | PB/ FR     | plasterboard- fire resistant     |
| CFC        | compressed fibre cement             | PBM        | plasterboard- moisture resistant |
| CJ         | control joint                       | PDWR       | powder room                      |
| COL        | column                              | PLY        | plywood                          |
| CP         | chrome plated                       | PNT        | paint                            |
| CPD        | cupboard                            | PU         | polyurethane                     |
| CPT        | carpet                              | PV         | photo voltaic                    |
| CR         | cement render                       | R          | robe                             |
| CRW        | cement render waterproof            | RA         | return air                       |
| CT         | ceramic tile                        | RH         | rangehood                        |
| CTP        | cooktop                             | RHS        | rectangular hollow section       |
| DH         | double hung                         | RL         | reduced level                    |
| DP         | downpipe                            | RWH        | rainwater head                   |
| DPC        | damp proof course                   | RWO        | rainwater outlet                 |
| DRY        | Dryer                               | SD         | smoke detector                   |
| DR         | Drawer                              | SH         | shutters                         |
| DW         | dishwasher                          | SHR        | shower rose                      |
| EDB        | electrical switch board             | SK         | skirting                         |
| EGL        | existing ground line                | SMW        | sewer manhole                    |
| EQ         | equal                               | SP         | set plaster                      |
| EX         | existing                            | SPM        | set plaster moisture resistant   |
| EXT        | external                            | SS         | stainless steel                  |
| F          | fridge                              | ST         | stone                            |
| FC         | fibrous cement sheet                | STL<br>SWP | steel                            |
| FCL        | finished ceiling level              | T          | sewer pipe                       |
| FFL        | finished floor level                | TB         | timber bettens                   |
| FGL        | finished ground level               | TD         | timber- battens<br>timber door   |
| FP         | fixed panel                         | TF         | timber door<br>timber- frame     |
| FR         | freezer                             | TFB        | timber- floorboards              |
| FRL<br>FSL | fire resistance level               | THR        | timber- handrail                 |
| FS         | finish structural level Fixed shelf | TOF        | top of fence                     |
| FS<br>FW   | floor waste                         | TOW        | top of wall                      |
| G          |                                     | TRH        | toilet roll holder               |
| GBL        | glass/ glazing                      | TS         | timber screen                    |
| GL         | glass balustrade<br>glass- louvre   | U/S        | underside                        |
| GO         | glass- obscure                      | VN         | timber veneer                    |
| GALV       | galvanised                          | VP         | vent pipe                        |
| GALV       | grated drain                        | WB         | weatherboards                    |
| GPO        | general purpose outlet              | WC         | toilet                           |
| GR         |                                     | WM         | washing machine                  |
| GU         | gravel<br>gutter                    | WPM        | water proof membrane             |
| HR         | hanging rail                        | WRC        | western red cedar                |
| HT         |                                     |            |                                  |
| HTR        | hose tap<br>heated towel rail       |            |                                  |
| HWU        | hot water unit                      |            |                                  |
| HDY        | hydraulic                           |            |                                  |
| INT        | internal                            |            |                                  |
| LAM        | laminate                            |            |                                  |
| LAW        | laundry                             |            |                                  |
| LIN        | linen                               |            |                                  |
| LIIN       |                                     |            |                                  |