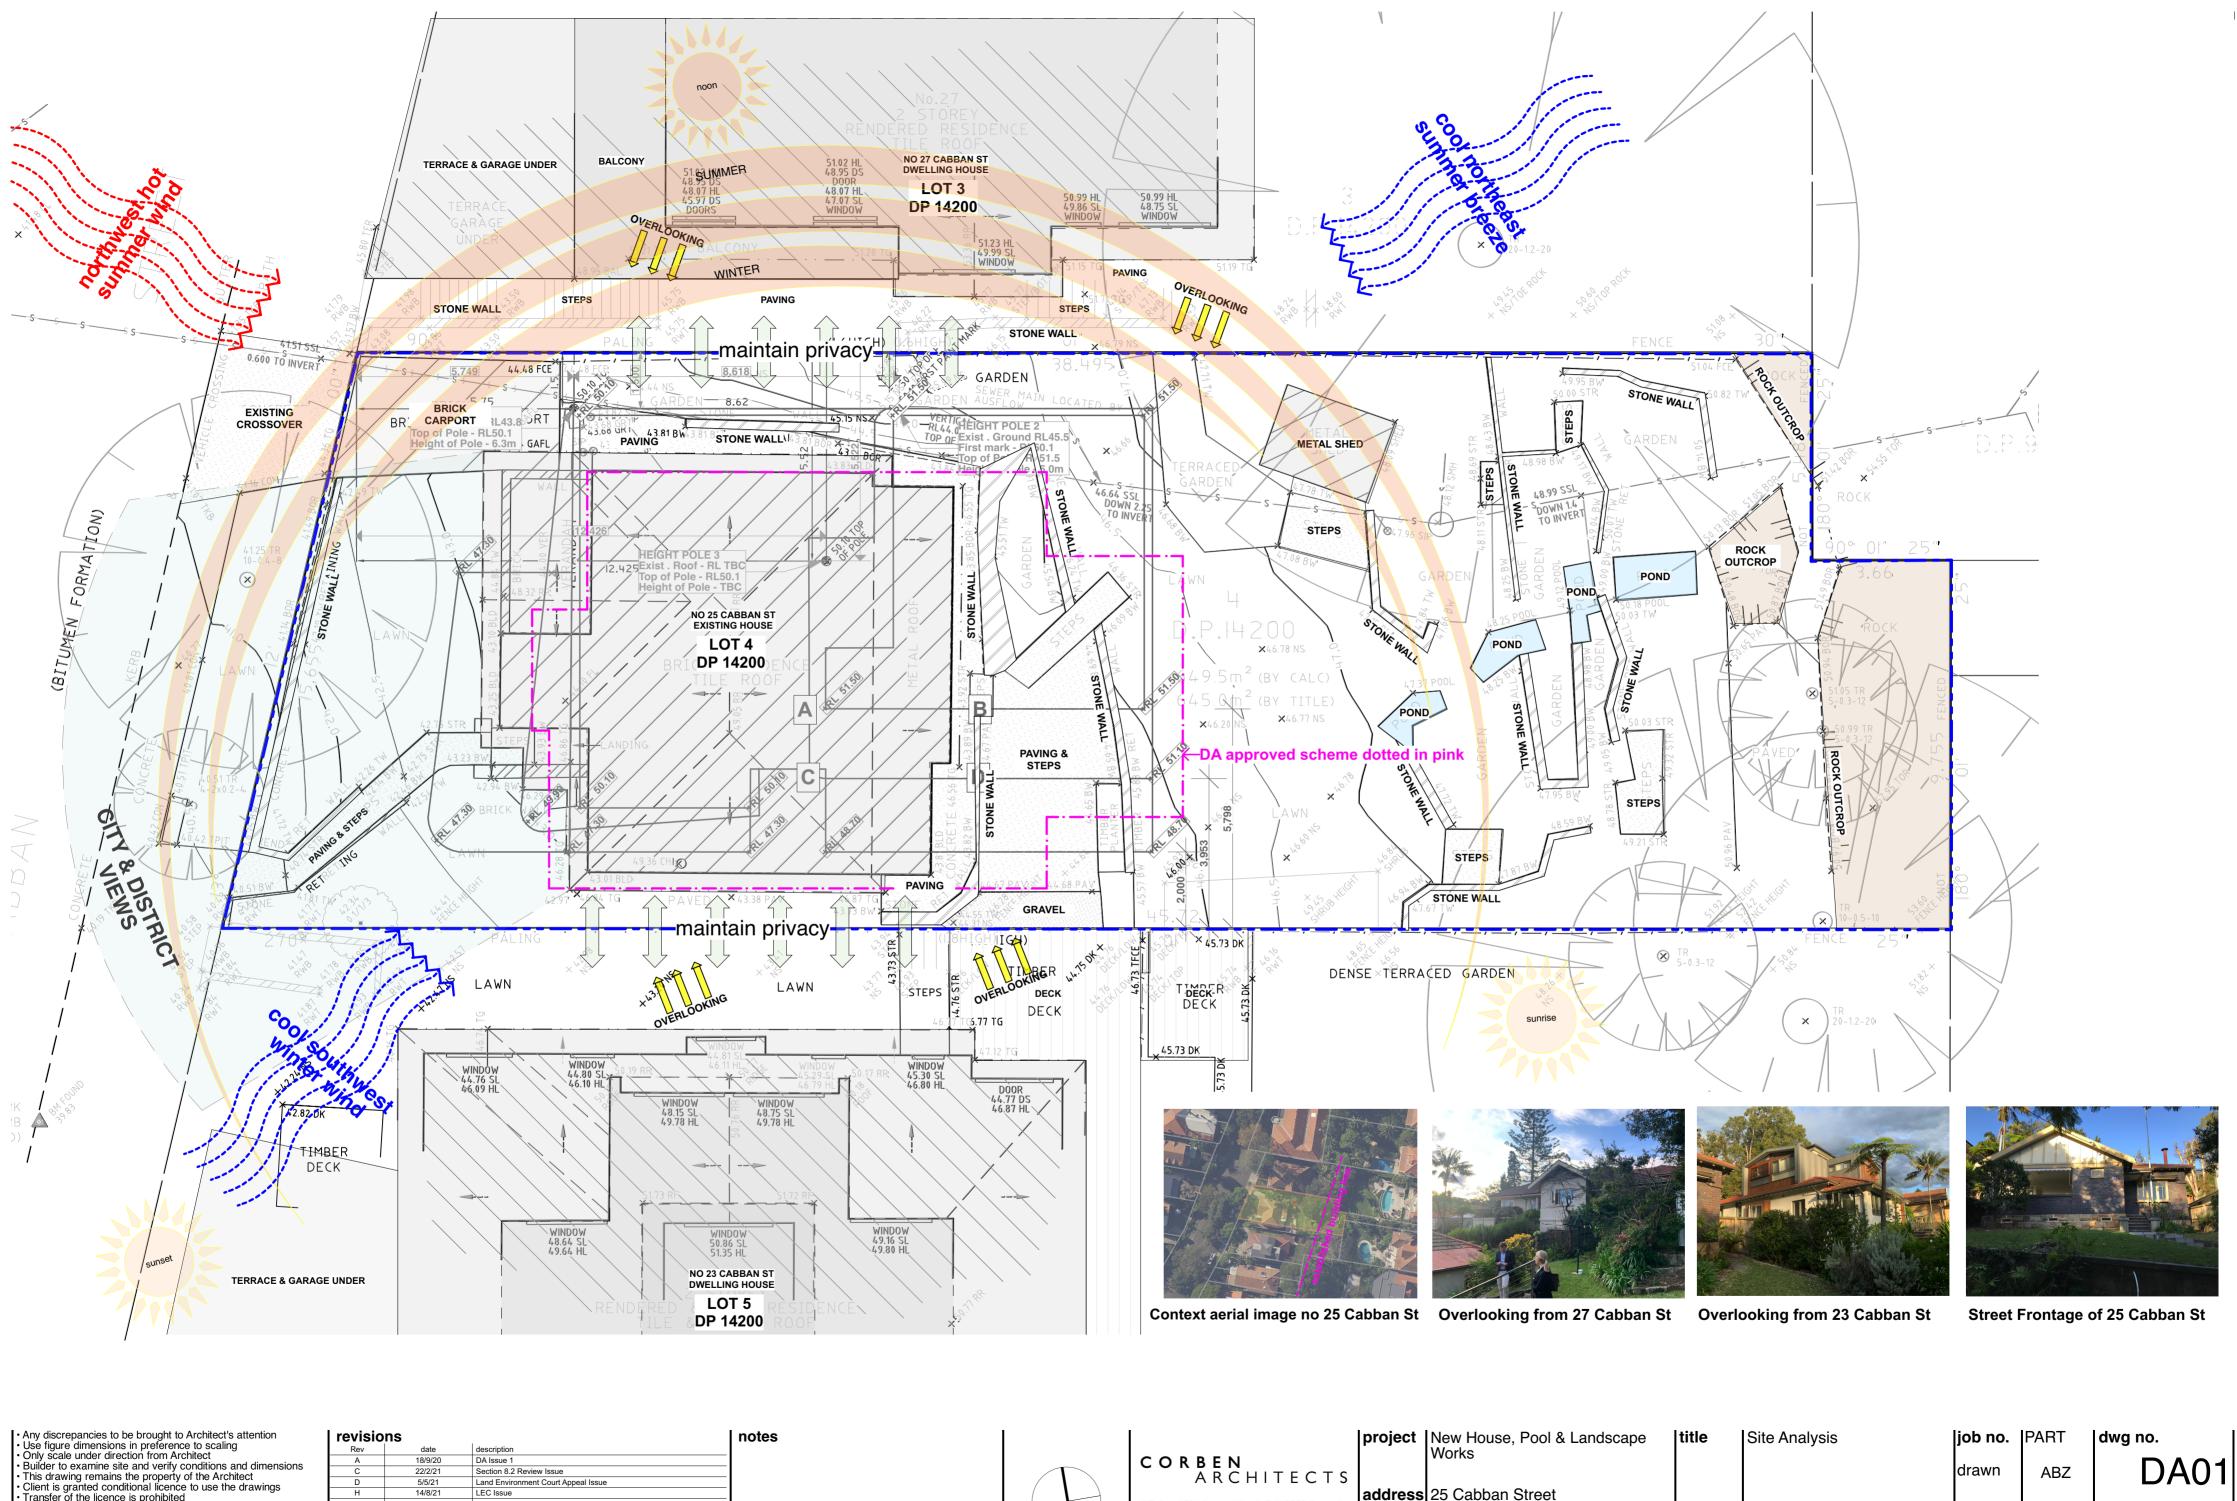

DA36            | External View                                |
|                 |                                              |

# **Development Application**

# **New House, Pool & Landscape Works**

at

## 25 Cabban Street, Mosman

for

### **Needham Residence**

|                                                         | job no. | PART | dwg no.  |
|---------------------------------------------------------|---------|------|----------|
| CORBEN<br>ARCHITECTS                                    | drawn   | ABZ  | DA00     |
| PO Box 1021 Neutral Bay NSW 2089 Australia 02 9904 2844 | checked | AV   | revision |
| mail@corben.com.au<br>corben.com.au                     | scale   | NTS  | Н        |
| Nominated Architect: Philip Corben (Reg. No. 4616)      |         | @A2  |          |



Client is granted conditional licence to use the drawings Transfer of the licence is prohibited address 25 Cabban Street PO Box 1021 Neutral Bay NSW 2089 Australia Architect reserves the right to terminate the licence Mosman NSW checked AVrevision Electronic data transfer should be scanned for viruses before use
 Any loss or damage (including consequential damage) caused to 02 9904 2844 mail@corben.com.au the recipient of electronic data, by its direct or indirect use, is not Η corben.com.au client Needham Residence issue **Development Application** scale the liability of the Architect file: PART6.2-210814 DA issue H.pln print date & time: 14/8/21@9:32 am Refer to hard copies for accuracy of electronic data @A2 Nominated Architect: Philip Corben (Reg. No. 4616) Copyright reserved by the