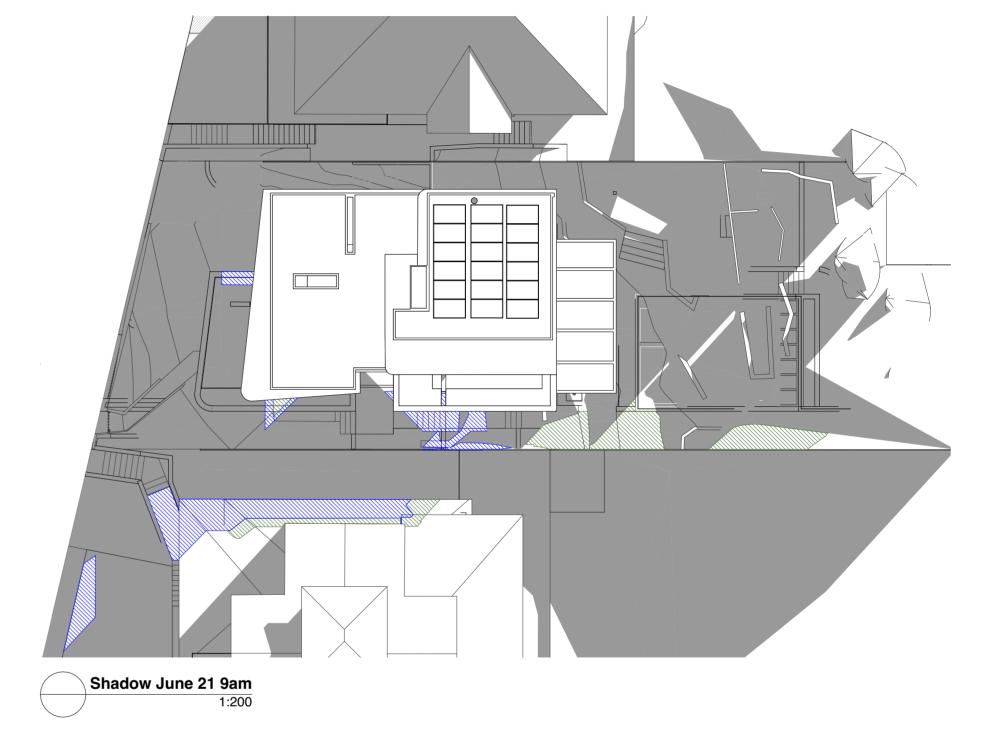

#### list of abbreviations

| A/C        | airconditioning                     | LV         | louvre-aluminium                 |
|------------|-------------------------------------|------------|----------------------------------|
| AP         | access panel                        | MAT        | floor mat                        |
| AR         | architrave                          | MB         | metal balustrade                 |
| AS         | adjustable shelf                    | MDF        | medium density fibreboard        |
| AW         | aluminium window                    | ME         | mechanical exhaust               |
| BAL        | balustrade                          | MI         | mirror                           |
| BDY        | boundary                            | MPBR       | membrane pebble ballast roof     |
| BLWK       | blockwork                           | MR         | metal roof                       |
| BS         | bath spout                          | MSB        | main switch board                |
| BSN        | basin                               | MS         | metal sheeting                   |
| BWBP       | brickwork bagged & painted          | MT         | mosaic tile                      |
| BWF        | brickwork faced                     | MW         | microwave                        |
| С          | concrete                            | MX         | mixer                            |
| CBF        | concrete- broom finish              | OF         | overflow                         |
| COF        | concrete- off form                  | P          | pantry                           |
| CPS        | concrete- polished & sealed         | PAV        | paving                           |
| CST        | concrete- steel trowel finish       | PB         | plasterboard                     |
| COS        | check on site                       | PB/ FR     | plasterboard- fire resistant     |
| CFC        | compressed fibre cement             | PBM        | plasterboard- moisture resistant |
| CJ         | control joint                       | PDWR       | powder room                      |
| COL        | column                              | PLY        | plywood                          |
| CP         | chrome plated                       | PNT        | paint                            |
| CPD        | cupboard                            | PU         | polyurethane                     |
| CPT        | carpet                              | PV         | photo voltaic                    |
| CR         | cement render                       | R          | robe                             |
| CRW        | cement render waterproof            | RA         | return air                       |
| CT         | ceramic tile                        | RH         | rangehood                        |
| CTP        | cooktop                             | RHS        | rectangular hollow section       |
| DH         | double hung                         | RL         | reduced level                    |
| DP         | downpipe                            | RWH        | rainwater head                   |
| DPC        | damp proof course                   | RWO        | rainwater outlet                 |
| DRY        | Dryer                               | SD         | smoke detector                   |
| DR         | Drawer                              | SH         | shutters                         |
| DW         | dishwasher                          | SHR        | shower rose                      |
| EDB        | electrical switch board             | SK         | skirting                         |
| EGL        | existing ground line                | SMW        | sewer manhole                    |
| EQ         | equal                               | SP         | set plaster                      |
| EX         | existing                            | SPM        | set plaster moisture resistant   |
| EXT        | external                            | SS         | stainless steel                  |
| F          | fridge                              | ST         | stone                            |
| FC         | fibrous cement sheet                | STL<br>SWP | steel                            |
| FCL        | finished ceiling level              | T          | sewer pipe                       |
| FFL        | finished floor level                | TB         | timber bettens                   |
| FGL        | finished ground level               | TD         | timber- battens<br>timber door   |
| FP         | fixed panel                         | TF         | timber door<br>timber- frame     |
| FR         | freezer                             | TFB        | timber- floorboards              |
| FRL<br>FSL | fire resistance level               | THR        | timber- handrail                 |
| FS         | finish structural level Fixed shelf | TOF        | top of fence                     |
| FS<br>FW   | floor waste                         | TOW        | top of wall                      |
| G          |                                     | TRH        | toilet roll holder               |
| GBL        | glass/ glazing                      | TS         | timber screen                    |
| GL         | glass balustrade<br>glass- louvre   | U/S        | underside                        |
| GO         | glass- obscure                      | VN         | timber veneer                    |
| GALV       | galvanised                          | VP         | vent pipe                        |
| GALV       | grated drain                        | WB         | weatherboards                    |
| GPO        | general purpose outlet              | WC         | toilet                           |
| GR         |                                     | WM         | washing machine                  |
| GU         | gravel<br>gutter                    | WPM        | water proof membrane             |
| HR         | hanging rail                        | WRC        | western red cedar                |
| HT         |                                     |            |                                  |
| HTR        | hose tap<br>heated towel rail       |            |                                  |
| HWU        | hot water unit                      |            |                                  |
| HDY        | hydraulic                           |            |                                  |
| INT        | internal                            |            |                                  |
| LAM        | laminate                            |            |                                  |
| LAW        | laundry                             |            |                                  |
| LIN        | linen                               |            |                                  |
| LIIN       |                                     |            |                                  |