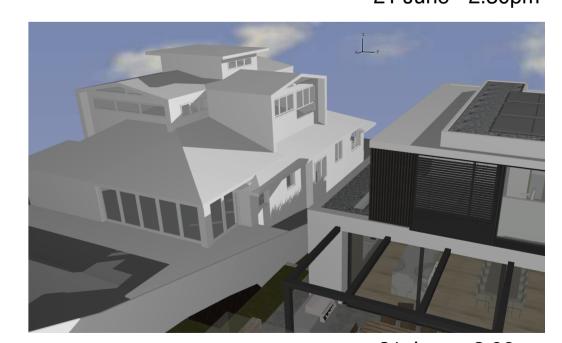

#### list of abbreviations

| A/C        | airconditioning                     | LV         | louvre-aluminium                 |
|------------|-------------------------------------|------------|----------------------------------|
| AP         | access panel                        | MAT        | floor mat                        |
| AR         | architrave                          | MB         | metal balustrade                 |
| AS         | adjustable shelf                    | MDF        | medium density fibreboard        |
| AW         | aluminium window                    | ME         | mechanical exhaust               |
| BAL        | balustrade                          | MI         | mirror                           |
| BDY        | boundary                            | MPBR       | membrane pebble ballast roof     |
| BLWK       | blockwork                           | MR         | metal roof                       |
| BS         | bath spout                          | MSB        | main switch board                |
| BSN        | basin                               | MS         | metal sheeting                   |
| BWBP       | brickwork bagged & painted          | MT         | mosaic tile                      |
| BWF        | brickwork faced                     | MW         | microwave                        |
| С          | concrete                            | MX         | mixer                            |
| CBF        | concrete- broom finish              | OF         | overflow                         |
| COF        | concrete- off form                  | P          | pantry                           |
| CPS        | concrete- polished & sealed         | PAV        | paving                           |
| CST        | concrete- steel trowel finish       | PB         | plasterboard                     |
| COS        | check on site                       | PB/ FR     | plasterboard- fire resistant     |
| CFC        | compressed fibre cement             | PBM        | plasterboard- moisture resistant |
| CJ         | control joint                       | PDWR       | powder room                      |
| COL        | column                              | PLY        | plywood                          |
| CP         | chrome plated                       | PNT        | paint                            |
| CPD        | cupboard                            | PU         | polyurethane                     |
| CPT        | carpet                              | PV         | photo voltaic                    |
| CR         | cement render                       | R          | robe                             |
| CRW        | cement render waterproof            | RA         | return air                       |
| CT         | ceramic tile                        | RH         | rangehood                        |
| CTP        | cooktop                             | RHS        | rectangular hollow section       |
| DH         | double hung                         | RL         | reduced level                    |
| DP         | downpipe                            | RWH        | rainwater head                   |
| DPC        | damp proof course                   | RWO        | rainwater outlet                 |
| DRY        | Dryer                               | SD         | smoke detector                   |
| DR         | Drawer                              | SH         | shutters                         |
| DW         | dishwasher                          | SHR        | shower rose                      |
| EDB        | electrical switch board             | SK         | skirting                         |
| EGL        | existing ground line                | SMW        | sewer manhole                    |
| EQ         | equal                               | SP         | set plaster                      |
| EX         | existing                            | SPM        | set plaster moisture resistant   |
| EXT        | external                            | SS         | stainless steel                  |
| F          | fridge                              | ST         | stone                            |
| FC         | fibrous cement sheet                | STL<br>SWP | steel                            |
| FCL        | finished ceiling level              | T          | sewer pipe                       |
| FFL        | finished floor level                | TB         | timber bettens                   |
| FGL        | finished ground level               | TD         | timber- battens<br>timber door   |
| FP         | fixed panel                         | TF         | timber door<br>timber- frame     |
| FR         | freezer                             | TFB        | timber- floorboards              |
| FRL<br>FSL | fire resistance level               | THR        | timber- handrail                 |
| FS         | finish structural level Fixed shelf | TOF        | top of fence                     |
| FS<br>FW   | floor waste                         | TOW        | top of wall                      |
| G          |                                     | TRH        | toilet roll holder               |
| GBL        | glass/ glazing                      | TS         | timber screen                    |
| GL         | glass balustrade<br>glass- louvre   | U/S        | underside                        |
| GO         | glass- obscure                      | VN         | timber veneer                    |
| GALV       | galvanised                          | VP         | vent pipe                        |
| GALV       | grated drain                        | WB         | weatherboards                    |
| GPO        | general purpose outlet              | WC         | toilet                           |
| GR         |                                     | WM         | washing machine                  |
| GU         | gravel<br>gutter                    | WPM        | water proof membrane             |
| HR         | hanging rail                        | WRC        | western red cedar                |
| HT         |                                     |            |                                  |
| HTR        | hose tap<br>heated towel rail       |            |                                  |
| HWU        | hot water unit                      |            |                                  |
| HDY        | hydraulic                           |            |                                  |
| INT        | internal                            |            |                                  |
| LAM        | laminate                            |            |                                  |
| LAW        | laundry                             |            |                                  |
| LIN        | linen                               |            |                                  |
| LIIN       |                                     |            |                                  |