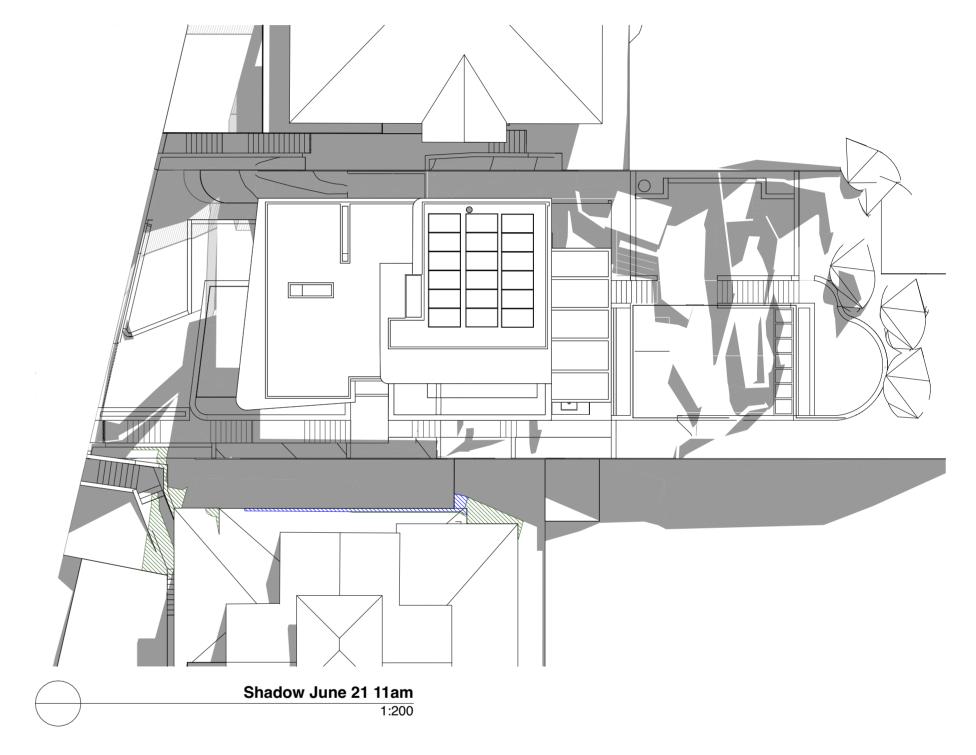

--------------------------------------------------------------------|--------|-------------------------------------------------------|-------|-----------------------------------|-------------------------|-------------|---------------|
|   | PO Box 1021 Neutral Bay NSW 2089 Australia<br>02 9904 2844                                |        | Mosman NSW                                            |       |                                   | checked                 | AV          | revision      |
| ( | mail@corben.com.au<br>corben.com.au<br>Nominated Architect: Philip Corben (Reg. No. 4616) | client | Needham Residence                                     | issue | Development Application           |                         | NTS<br>@A2  | Н             |



Shadow Elevation NE June 21 11am





EXISTING SHADOW

PROPOSED SHADOW

DA 8.2019.110.1 APPROVED SHADOW

**Shadow Elevation NW June 21 11am** 

Any discrepancies to be brought to Architect's attention
Use figure dimensions in preference to scaling
Only scale under direction from Architect
Builder to examine site and verify conditions and dimensions
This drawing remains the property of the Architect
Client is granted conditional licence to use the drawings
Transfer of the licence is prohibited
Architect reserves the right to terminate the licence
Electronic data transfer should be scanned for viruses before use
Any loss or damage (including consequential damage) caused to the recipient of electronic data, by its direct or indirect use, is not the liability of the Architect
Refer to hard copies for accuracy of electronic data