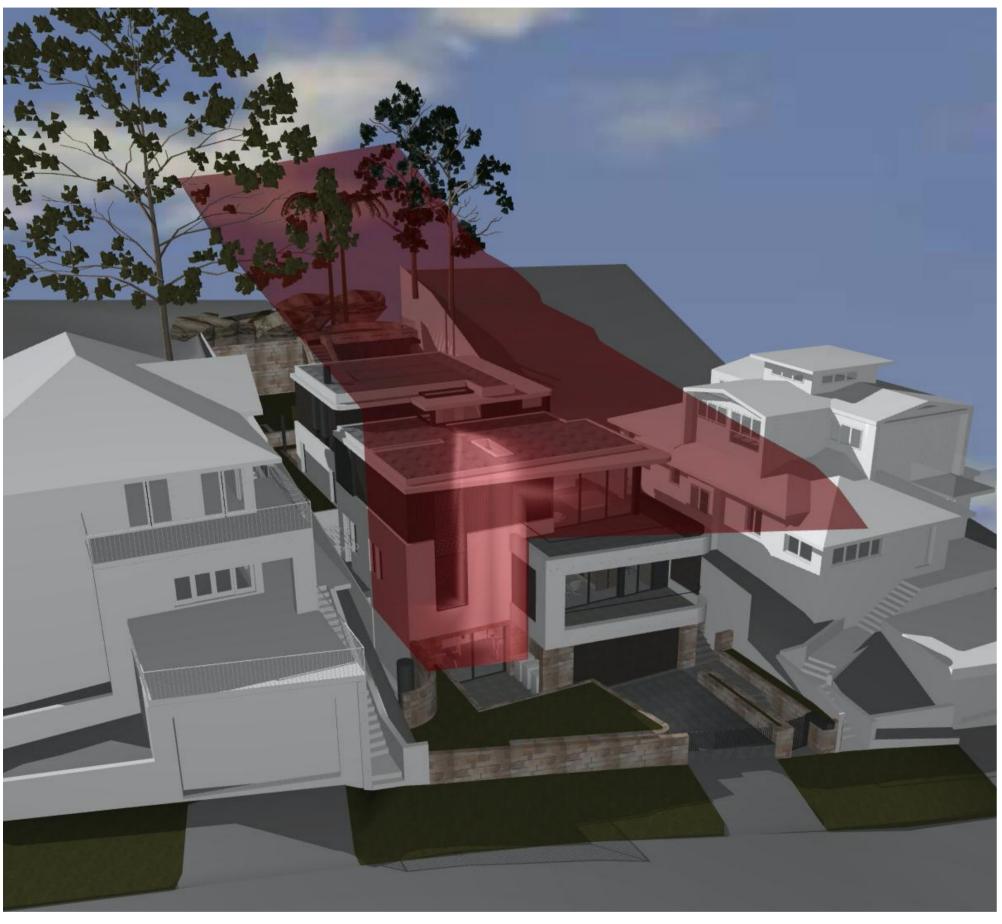

#### list of abbreviations

| A/C        | airconditioning                     | LV         | louvre-aluminium                 |
|------------|-------------------------------------|------------|----------------------------------|
| AP         | access panel                        | MAT        | floor mat                        |
| AR         | architrave                          | MB         | metal balustrade                 |
| AS         | adjustable shelf                    | MDF        | medium density fibreboard        |
| AW         | aluminium window                    | ME         | mechanical exhaust               |
| BAL        | balustrade                          | MI         | mirror                           |
| BDY        | boundary                            | MPBR       | membrane pebble ballast roof     |
| BLWK       | blockwork                           | MR         | metal roof                       |
| BS         | bath spout                          | MSB        | main switch board                |
| BSN        | basin                               | MS         | metal sheeting                   |
| BWBP       | brickwork bagged & painted          | MT         | mosaic tile                      |
| BWF        | brickwork faced                     | MW         | microwave                        |
| С          | concrete                            | MX         | mixer                            |
| CBF        | concrete- broom finish              | OF         | overflow                         |
| COF        | concrete- off form                  | P          | pantry                           |
| CPS        | concrete- polished & sealed         | PAV        | paving                           |
| CST        | concrete- steel trowel finish       | PB         | plasterboard                     |
| COS        | check on site                       | PB/ FR     | plasterboard- fire resistant     |
| CFC        | compressed fibre cement             | PBM        | plasterboard- moisture resistant |
| CJ         | control joint                       | PDWR       | powder room                      |
| COL        | column                              | PLY        | plywood                          |
| CP         | chrome plated                       | PNT        | paint                            |
| CPD        | cupboard                            | PU         | polyurethane                     |
| CPT        | carpet                              | PV         | photo voltaic                    |
| CR         | cement render                       | R          | robe                             |
| CRW        | cement render waterproof            | RA         | return air                       |
| CT         | ceramic tile                        | RH         | rangehood                        |
| CTP        | cooktop                             | RHS        | rectangular hollow section       |
| DH         | double hung                         | RL         | reduced level                    |
| DP         | downpipe                            | RWH        | rainwater head                   |
| DPC        | damp proof course                   | RWO        | rainwater outlet                 |
| DRY        | Dryer                               | SD         | smoke detector                   |
| DR         | Drawer                              | SH         | shutters                         |
| DW         | dishwasher                          | SHR        | shower rose                      |
| EDB        | electrical switch board             | SK         | skirting                         |
| EGL        | existing ground line                | SMW        | sewer manhole                    |
| EQ         | equal                               | SP         | set plaster                      |
| EX         | existing                            | SPM        | set plaster moisture resistant   |
| EXT        | external                            | SS         | stainless steel                  |
| F          | fridge                              | ST         | stone                            |
| FC         | fibrous cement sheet                | STL<br>SWP | steel                            |
| FCL        | finished ceiling level              | T          | sewer pipe                       |
| FFL        | finished floor level                | TB         | timber bettens                   |
| FGL        | finished ground level               | TD         | timber- battens<br>timber door   |
| FP         | fixed panel                         | TF         | timber door<br>timber- frame     |
| FR         | freezer                             | TFB        | timber- floorboards              |
| FRL<br>FSL | fire resistance level               | THR        | timber- handrail                 |
| FS         | finish structural level Fixed shelf | TOF        | top of fence                     |
| FS<br>FW   | floor waste                         | TOW        | top of wall                      |
| G          |                                     | TRH        | toilet roll holder               |
| GBL        | glass/ glazing                      | TS         | timber screen                    |
| GL         | glass balustrade<br>glass- louvre   | U/S        | underside                        |
| GO         | glass- obscure                      | VN         | timber veneer                    |
| GALV       | galvanised                          | VP         | vent pipe                        |
| GALV       | grated drain                        | WB         | weatherboards                    |
| GPO        | general purpose outlet              | WC         | toilet                           |
| GR         |                                     | WM         | washing machine                  |
| GU         | gravel<br>gutter                    | WPM        | water proof membrane             |
| HR         | hanging rail                        | WRC        | western red cedar                |
| HT         |                                     |            |                                  |
| HTR        | hose tap<br>heated towel rail       |            |                                  |
| HWU        | hot water unit                      |            |                                  |
| HDY        | hydraulic                           |            |                                  |
| INT        | internal                            |            |                                  |
| LAM        | laminate                            |            |                                  |
| LAW        | laundry                             |            |                                  |
| LIN        | linen                               |            |                                  |
| LIIN       |                                     |            |                                  |