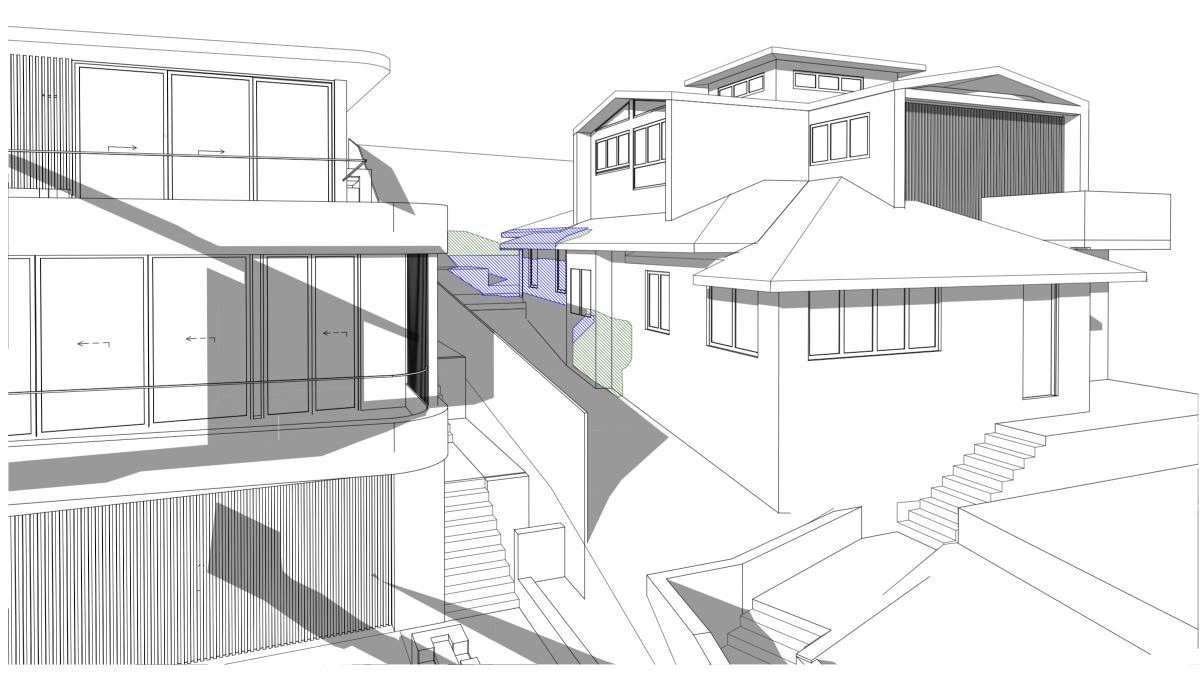

Copyright reserved by the Architect

revisions notes file: PART6.2-210814 DA issue H.pln print date & time: 14/8/21@9:34 am



| CORBEN<br>ARCHITECTS                                       |
|------------------------------------------------------------|
| PO Box 1021 Neutral Bay NSW 2089 Australia<br>02 9904 2844 |

mail@corben.com.au corben.com.au

Nominated Architect: Philip Corben (Reg. No. 4616)

|                 | project | New House, Pool & Landscape<br>Works |
|-----------------|---------|--------------------------------------|
| T S<br>estralia | address | 25 Cabban Street<br>Mosman NSW       |

Needham Residence

Shadow Diagrams 2pm June 21st

issue

job no. PART dwg no. drawn ABZ revision checked AVΗ **Development Application** scale NTS

@A2



Shadow Elevation NE June 21 3pm





EXISTING SHADOW

PROPOSED SHADOW

DA 8.2019.110.1 APPROVED SHADOW

Shadow Elevation NW June 21 3pm

Any discrepancies to be brought to Architect's attention
Use figure dimensions in preference to scaling
Only scale under direction from Architect
Builder to examine site and verify conditions and dimensions
This drawing remains the property of the Architect
Client is granted conditional licence to use the drawings
Transfer of the licence is prohibited
Architect reserves the right to terminate the licence
Electronic data transfer should be scanned for viruses before a Any loss or damage (including consequential damage) caused the recipient of electronic data, by its direct or indirect use, is a the liability of the Architect
Refer to hard copies for accuracy of electronic data
Copyright r