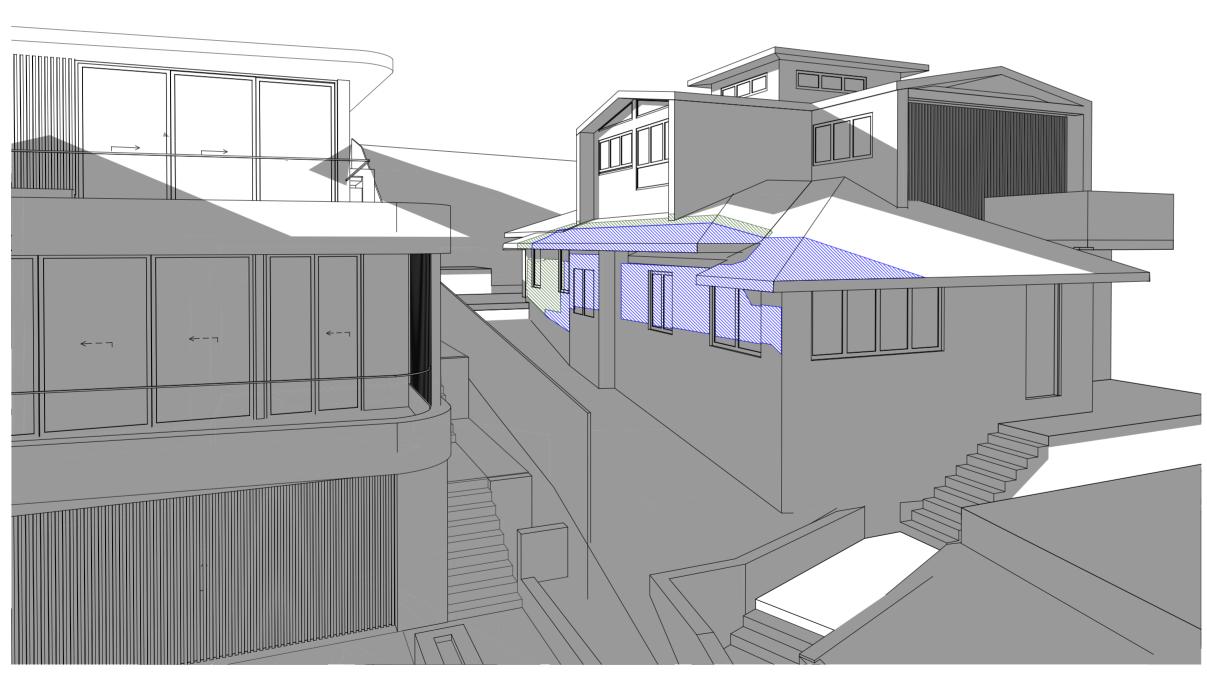

#### list of abbreviations

| A/C        | airconditioning                     | LV         | louvre-aluminium                 |
|------------|-------------------------------------|------------|----------------------------------|
| AP         | access panel                        | MAT        | floor mat                        |
| AR         | architrave                          | MB         | metal balustrade                 |
| AS         | adjustable shelf                    | MDF        | medium density fibreboard        |
| AW         | aluminium window                    | ME         | mechanical exhaust               |
| BAL        | balustrade                          | MI         | mirror                           |
| BDY        | boundary                            | MPBR       | membrane pebble ballast roof     |
| BLWK       | blockwork                           | MR         | metal roof                       |
| BS         | bath spout                          | MSB        | main switch board                |
| BSN        | basin                               | MS         | metal sheeting                   |
| BWBP       | brickwork bagged & painted          | MT         | mosaic tile                      |
| BWF        | brickwork faced                     | MW         | microwave                        |
| С          | concrete                            | MX         | mixer                            |
| CBF        | concrete- broom finish              | OF         | overflow                         |
| COF        | concrete- off form                  | P          | pantry                           |
| CPS        | concrete- polished & sealed         | PAV        | paving                           |
| CST        | concrete- steel trowel finish       | PB         | plasterboard                     |
| COS        | check on site                       | PB/ FR     | plasterboard- fire resistant     |
| CFC        | compressed fibre cement             | PBM        | plasterboard- moisture resistant |
| CJ         | control joint                       | PDWR       | powder room                      |
| COL        | column                              | PLY        | plywood                          |
| CP         | chrome plated                       | PNT        | paint                            |
| CPD        | cupboard                            | PU         | polyurethane                     |
| CPT        | carpet                              | PV         | photo voltaic                    |
| CR         | cement render                       | R          | robe                             |
| CRW        | cement render waterproof            | RA         | return air                       |
| CT         | ceramic tile                        | RH         | rangehood                        |
| CTP        | cooktop                             | RHS        | rectangular hollow section       |
| DH         | double hung                         | RL         | reduced level                    |
| DP         | downpipe                            | RWH        | rainwater head                   |
| DPC        | damp proof course                   | RWO        | rainwater outlet                 |
| DRY        | Dryer                               | SD         | smoke detector                   |
| DR         | Drawer                              | SH         | shutters                         |
| DW         | dishwasher                          | SHR        | shower rose                      |
| EDB        | electrical switch board             | SK         | skirting                         |
| EGL        | existing ground line                | SMW        | sewer manhole                    |
| EQ         | equal                               | SP         | set plaster                      |
| EX         | existing                            | SPM        | set plaster moisture resistant   |
| EXT        | external                            | SS         | stainless steel                  |
| F          | fridge                              | ST         | stone                            |
| FC         | fibrous cement sheet                | STL<br>SWP | steel                            |
| FCL        | finished ceiling level              | T          | sewer pipe                       |
| FFL        | finished floor level                | TB         | timber bettens                   |
| FGL        | finished ground level               | TD         | timber- battens<br>timber door   |
| FP         | fixed panel                         | TF         | timber door<br>timber- frame     |
| FR         | freezer                             | TFB        | timber- floorboards              |
| FRL<br>FSL | fire resistance level               | THR        | timber- handrail                 |
| FS         | finish structural level Fixed shelf | TOF        | top of fence                     |
| FS<br>FW   | floor waste                         | TOW        | top of wall                      |
| G          |                                     | TRH        | toilet roll holder               |
| GBL        | glass/ glazing                      | TS         | timber screen                    |
| GL         | glass balustrade<br>glass- louvre   | U/S        | underside                        |
| GO         | glass- obscure                      | VN         | timber veneer                    |
| GALV       | galvanised                          | VP         | vent pipe                        |
| GALV       | grated drain                        | WB         | weatherboards                    |
| GPO        | general purpose outlet              | WC         | toilet                           |
| GR         |                                     | WM         | washing machine                  |
| GU         | gravel<br>gutter                    | WPM        | water proof membrane             |
| HR         | hanging rail                        | WRC        | western red cedar                |
| HT         |                                     |            |                                  |
| HTR        | hose tap<br>heated towel rail       |            |                                  |
| HWU        | hot water unit                      |            |                                  |
| HDY        | hydraulic                           |            |                                  |
| INT        | internal                            |            |                                  |
| LAM        | laminate                            |            |                                  |
| LAW        | laundry                             |            |                                  |
| LIN        | linen                               |            |                                  |
| LIIN       |                                     |            |                                  |