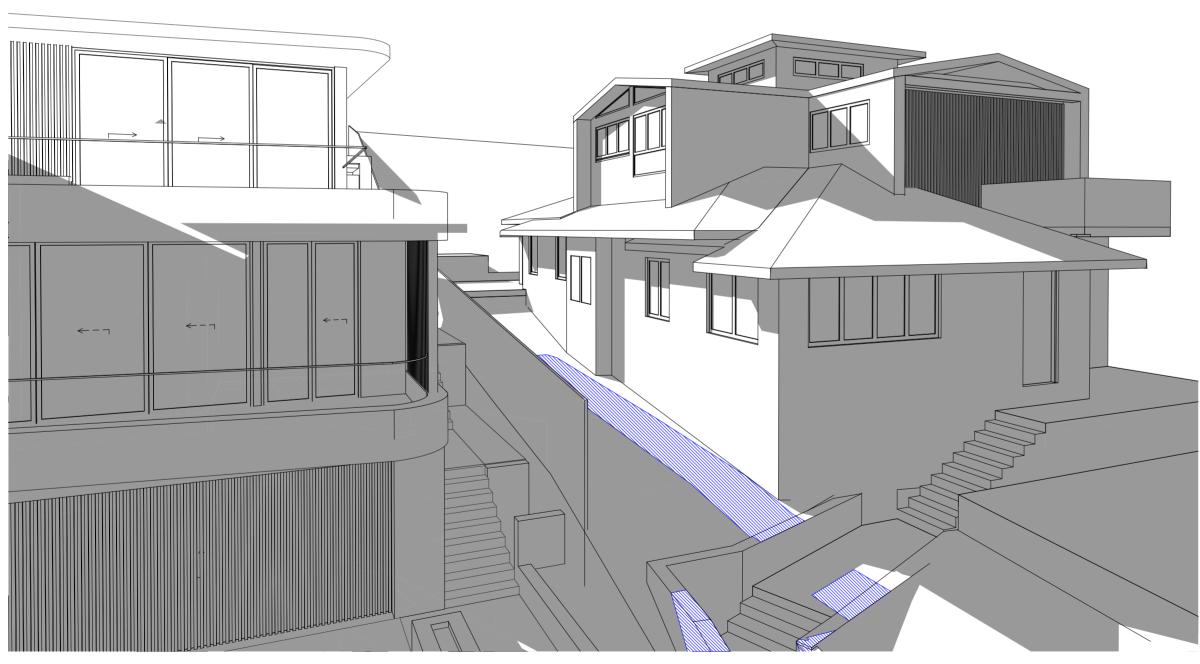

|
|------------------------------------------------------------------------------------------------|
| PO Box 1021 Neutral Bay NSW 2089 Austra<br>02 9904 2844<br>mail@corben.com.au<br>corben.com.au |

| S    | project | New House, Pool & Landscape<br>Works | title | June 21st               | <b>job no.</b><br>drawn | PART<br>ABZ | dwg no.  |
|------|---------|--------------------------------------|-------|-------------------------|-------------------------|-------------|----------|
| alia |         | 25 Cabban Street<br>Mosman NSW       |       |                         | checked                 | AV          | revision |
|      | client  | Needham Residence                    | issue | Development Application |                         | NTS<br>@A2  | Н        |









EXISTING SHADOW

PROPOSED SHADOW

DA 8.2019.110.1 APPROVED SHADOW

Shadow Elevation NW March/September 21 9am

| Any discrepancies to be brought to Architect's attention                         |
|----------------------------------------------------------------------------------|
|                                                                                  |
| Use figure dimensions in preference to scaling                                   |
| Only scale under direction from Architect                                        |
| <ul> <li>Builder to examine site and verify conditions and dimensions</li> </ul> |
| This drawing remains the property of the Architect                               |
| Client is granted conditional licence to use the drawings                        |
| Tra