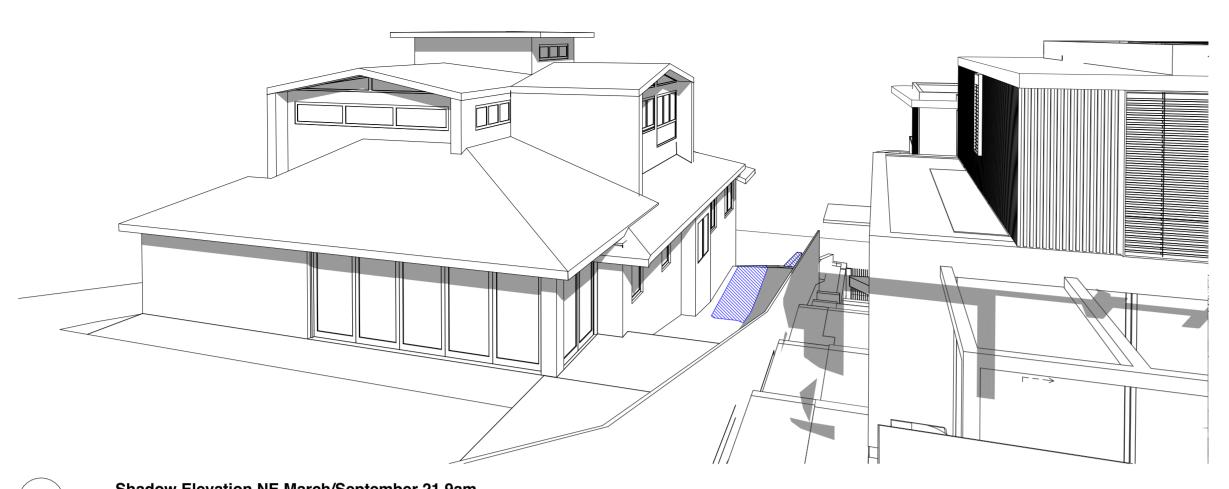

|
|------------------------------------------------------------------------------------------------|
| PO Box 1021 Neutral Bay NSW 2089 Austra<br>02 9904 2844<br>mail@corben.com.au<br>corben.com.au |

| S    | project | New House, Pool & Landscape<br>Works | title | June 21st               | <b>job no.</b><br>drawn | PART<br>ABZ | dwg no.  |
|------|---------|--------------------------------------|-------|-------------------------|-------------------------|-------------|----------|
| alia |         | 25 Cabban Street<br>Mosman NSW       |       |                         | checked                 | AV          | revision |
|      | client  | Needham Residence                    | issue | Development Application |                         | NTS<br>@A2  | Н        |









EXISTING SHADOW

PROPOSED SHADOW

DA 8.2019.110.1 APPROVED SHADOW

Shadow Elevation NW March/September 21 9am

| Any discrepancies to be brought to Architect's attention                         |
|----------------------------------------------------------------------------------|
|                                                                                  |
| Use figure dimensions in preference to scaling                                   |
| Only scale under direction from Architect                                        |
| <ul> <li>Builder to examine site and verify conditions and dimensions</li> </ul> |
| This drawing remains the property of the Architect                               |
| Client is granted conditional licence to use the drawings                        |
|