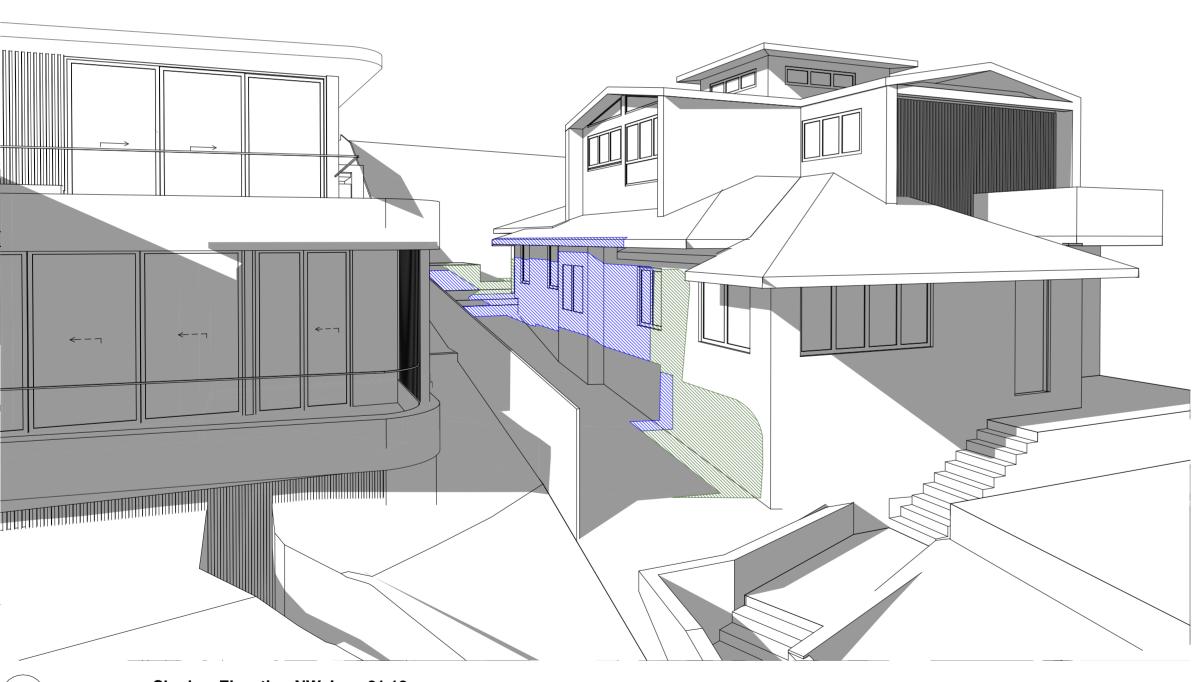

#### list of abbreviations

| A/C        | airconditioning                     | LV         | louvre-aluminium                 |
|------------|-------------------------------------|------------|----------------------------------|
| AP         | access panel                        | MAT        | floor mat                        |
| AR         | architrave                          | MB         | metal balustrade                 |
| AS         | adjustable shelf                    | MDF        | medium density fibreboard        |
| AW         | aluminium window                    | ME         | mechanical exhaust               |
| BAL        | balustrade                          | MI         | mirror                           |
| BDY        | boundary                            | MPBR       | membrane pebble ballast roof     |
| BLWK       | blockwork                           | MR         | metal roof                       |
| BS         | bath spout                          | MSB        | main switch board                |
| BSN        | basin                               | MS         | metal sheeting                   |
| BWBP       | brickwork bagged & painted          | MT         | mosaic tile                      |
| BWF        | brickwork faced                     | MW         | microwave                        |
| С          | concrete                            | MX         | mixer                            |
| CBF        | concrete- broom finish              | OF         | overflow                         |
| COF        | concrete- off form                  | P          | pantry                           |
| CPS        | concrete- polished & sealed         | PAV        | paving                           |
| CST        | concrete- steel trowel finish       | PB         | plasterboard                     |
| COS        | check on site                       | PB/ FR     | plasterboard- fire resistant     |
| CFC        | compressed fibre cement             | PBM        | plasterboard- moisture resistant |
| CJ         | control joint                       | PDWR       | powder room                      |
| COL        | column                              | PLY        | plywood                          |
| CP         | chrome plated                       | PNT        | paint                            |
| CPD        | cupboard                            | PU         | polyurethane                     |
| CPT        | carpet                              | PV         | photo voltaic                    |
| CR         | cement render                       | R          | robe                             |
| CRW        | cement render waterproof            | RA         | return air                       |
| CT         | ceramic tile                        | RH         | rangehood                        |
| CTP        | cooktop                             | RHS        | rectangular hollow section       |
| DH         | double hung                         | RL         | reduced level                    |
| DP         | downpipe                            | RWH        | rainwater head                   |
| DPC        | damp proof course                   | RWO        | rainwater outlet                 |
| DRY        | Dryer                               | SD         | smoke detector                   |
| DR         | Drawer                              | SH         | shutters                         |
| DW         | dishwasher                          | SHR        | shower rose                      |
| EDB        | electrical switch board             | SK         | skirting                         |
| EGL        | existing ground line                | SMW        | sewer manhole                    |
| EQ         | equal                               | SP         | set plaster                      |
| EX         | existing                            | SPM        | set plaster moisture resistant   |
| EXT        | external                            | SS         | stainless steel                  |
| F          | fridge                              | ST         | stone                            |
| FC         | fibrous cement sheet                | STL<br>SWP | steel                            |
| FCL        | finished ceiling level              | T          | sewer pipe                       |
| FFL        | finished floor level                | TB         | timber bettens                   |
| FGL        | finished ground level               | TD         | timber- battens<br>timber door   |
| FP         | fixed panel                         | TF         | timber door<br>timber- frame     |
| FR         | freezer                             | TFB        | timber- floorboards              |
| FRL<br>FSL | fire resistance level               | THR        | timber- handrail                 |
| FS         | finish structural level Fixed shelf | TOF        | top of fence                     |
| FS<br>FW   | floor waste                         | TOW        | top of wall                      |
| G          |                                     | TRH        | toilet roll holder               |
| GBL        | glass/ glazing                      | TS         | timber screen                    |
| GL         | glass balustrade<br>glass- louvre   | U/S        | underside                        |
| GO         | glass- obscure                      | VN         | timber veneer                    |
| GALV       | galvanised                          | VP         | vent pipe                        |
| GALV       | grated drain                        | WB         | weatherboards                    |
| GPO        | general purpose outlet              | WC         | toilet                           |
| GR         |                                     | WM         | washing machine                  |
| GU         | gravel<br>gutter                    | WPM        | water proof membrane             |
| HR         | hanging rail                        | WRC        | western red cedar                |
| HT         |                                     |            |                                  |
| HTR        | hose tap<br>heated towel rail       |            |                                  |
| HWU        | hot water unit                      |            |                                  |
| HDY        | hydraulic                           |            |                                  |
| INT        | internal                            |            |                                  |
| LAM        | laminate                            |            |                                  |
| LAW        | laundry                             |            |                                  |
| LIN        | linen                               |            |                                  |
| LIIN       |                                     |            |                                  |