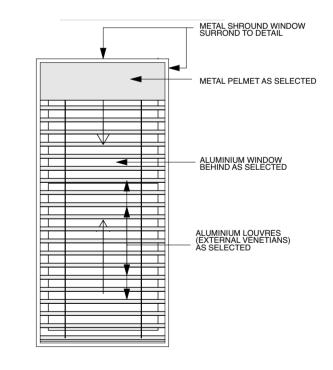

transfer should be scanned for viruses before use
 Any loss or damage (including consequential damage) caused to
 the recipient of electronic data, by its direct or indirect use, is not
 the liability of the Architect 02 9904 2844 mail@corben.com.au Н corben.com.au client Needham Residence issue **Development Application** scale file: PART6.2-210814 DA issue H.pln print date & time: 14/8/21@9:34 am Refer to hard copies for accuracy of electronic data @A2 Nominated Architect: Philip Corben (Reg. No. 4616) Copyright reserved by the Architect











Level 2 Privacy Screens Elevation 1:20



Level 3 Window Louvres (External Venetians)

ALUMINIUM WINDOW AS SELECTED ALUMINIUM LOUVRES - (EXTERNAL VENETIANS) AS SELECTED METAL SHROUND WINDOW SURROND TO DETAIL

Level 3 Window Detail Plan 1:20



dwg no.

revision

Η

Level 3 Window Detail Elevation 1:20

Level 2 Privacy Screens

Any discrepancies to be brought to Architect's attention
 Use figure dimensions in preference to scaling
 Only scale under direction from Architect
 Builder to examine site and verify conditions and dimensions
 This drawing remains the property of the Architect
 Client is granted conditional licence to use the drawings
 Transfer of the licence is prohibited
 Architect receives the right to terminate the licence.

Architect reserves the right to terminate the licence
 Architect reserves the right to terminate the licence
 Electronic data transfer should be scanned for viruses before use
 Any loss or damage (including consequential damage) caused to the recipient of electronic data, by its direct or indire