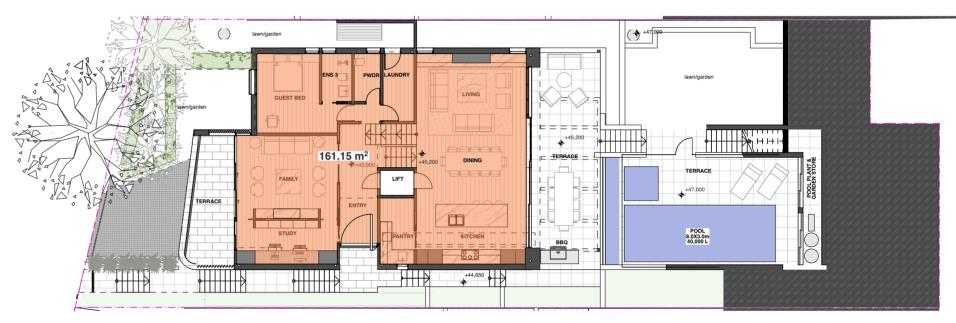

#### list of abbreviations

| A/C        | airconditioning                     | LV         | louvre-aluminium                 |
|------------|-------------------------------------|------------|----------------------------------|
| AP         | access panel                        | MAT        | floor mat                        |
| AR         | architrave                          | MB         | metal balustrade                 |
| AS         | adjustable shelf                    | MDF        | medium density fibreboard        |
| AW         | aluminium window                    | ME         | mechanical exhaust               |
| BAL        | balustrade                          | MI         | mirror                           |
| BDY        | boundary                            | MPBR       | membrane pebble ballast roof     |
| BLWK       | blockwork                           | MR         | metal roof                       |
| BS         | bath spout                          | MSB        | main switch board                |
| BSN        | basin                               | MS         | metal sheeting                   |
| BWBP       | brickwork bagged & painted          | MT         | mosaic tile                      |
| BWF        | brickwork faced                     | MW         | microwave                        |
| С          | concrete                            | MX         | mixer                            |
| CBF        | concrete- broom finish              | OF         | overflow                         |
| COF        | concrete- off form                  | P          | pantry                           |
| CPS        | concrete- polished & sealed         | PAV        | paving                           |
| CST        | concrete- steel trowel finish       | PB         | plasterboard                     |
| COS        | check on site                       | PB/ FR     | plasterboard- fire resistant     |
| CFC        | compressed fibre cement             | PBM        | plasterboard- moisture resistant |
| CJ         | control joint                       | PDWR       | powder room                      |
| COL        | column                              | PLY        | plywood                          |
| CP         | chrome plated                       | PNT        | paint                            |
| CPD        | cupboard                            | PU         | polyurethane                     |
| CPT        | carpet                              | PV         | photo voltaic                    |
| CR         | cement render                       | R          | robe                             |
| CRW        | cement render waterproof            | RA         | return air                       |
| CT         | ceramic tile                        | RH         | rangehood                        |
| CTP        | cooktop                             | RHS        | rectangular hollow section       |
| DH         | double hung                         | RL         | reduced level                    |
| DP         | downpipe                            | RWH        | rainwater head                   |
| DPC        | damp proof course                   | RWO        | rainwater outlet                 |
| DRY        | Dryer                               | SD         | smoke detector                   |
| DR         | Drawer                              | SH         | shutters                         |
| DW         | dishwasher                          | SHR        | shower rose                      |
| EDB        | electrical switch board             | SK         | skirting                         |
| EGL        | existing ground line                | SMW        | sewer manhole                    |
| EQ         | equal                               | SP         | set plaster                      |
| EX         | existing                            | SPM        | set plaster moisture resistant   |
| EXT        | external                            | SS         | stainless steel                  |
| F          | fridge                              | ST         | stone                            |
| FC         | fibrous cement sheet                | STL<br>SWP | steel                            |
| FCL        | finished ceiling level              | T          | sewer pipe                       |
| FFL        | finished floor level                | TB         | timber bettens                   |
| FGL        | finished ground level               | TD         | timber- battens<br>timber door   |
| FP         | fixed panel                         | TF         | timber door<br>timber- frame     |
| FR         | freezer                             | TFB        | timber- floorboards              |
| FRL<br>FSL | fire resistance level               | THR        | timber- handrail                 |
| FS         | finish structural level Fixed shelf | TOF        | top of fence                     |
| FS<br>FW   | floor waste                         | TOW        | top of wall                      |
| G          |                                     | TRH        | toilet roll holder               |
| GBL        | glass/ glazing                      | TS         | timber screen                    |
| GL         | glass balustrade<br>glass- louvre   | U/S        | underside                        |
| GO         | glass- obscure                      | VN         | timber veneer                    |
| GALV       | galvanised                          | VP         | vent pipe                        |
| GALV       | grated drain                        | WB         | weatherboards                    |
| GPO        | general purpose outlet              | WC         | toilet                           |
| GR         |                                     | WM         | washing machine                  |
| GU         | gravel<br>gutter                    | WPM        | water proof membrane             |
| HR         | hanging rail                        | WRC        | western red cedar                |
| HT         |                                     |            |                                  |
| HTR        | hose tap<br>heated towel rail       |            |                                  |
| HWU        | hot water unit                      |            |                                  |
| HDY        | hydraulic                           |            |                                  |
| INT        | internal                            |            |                                  |
| LAM        | laminate                            |            |                                  |
| LAW        | laundry                             |            |                                  |
| LIN        | linen                               |            |                                  |
| LIIN       |                                     |            |                                  |