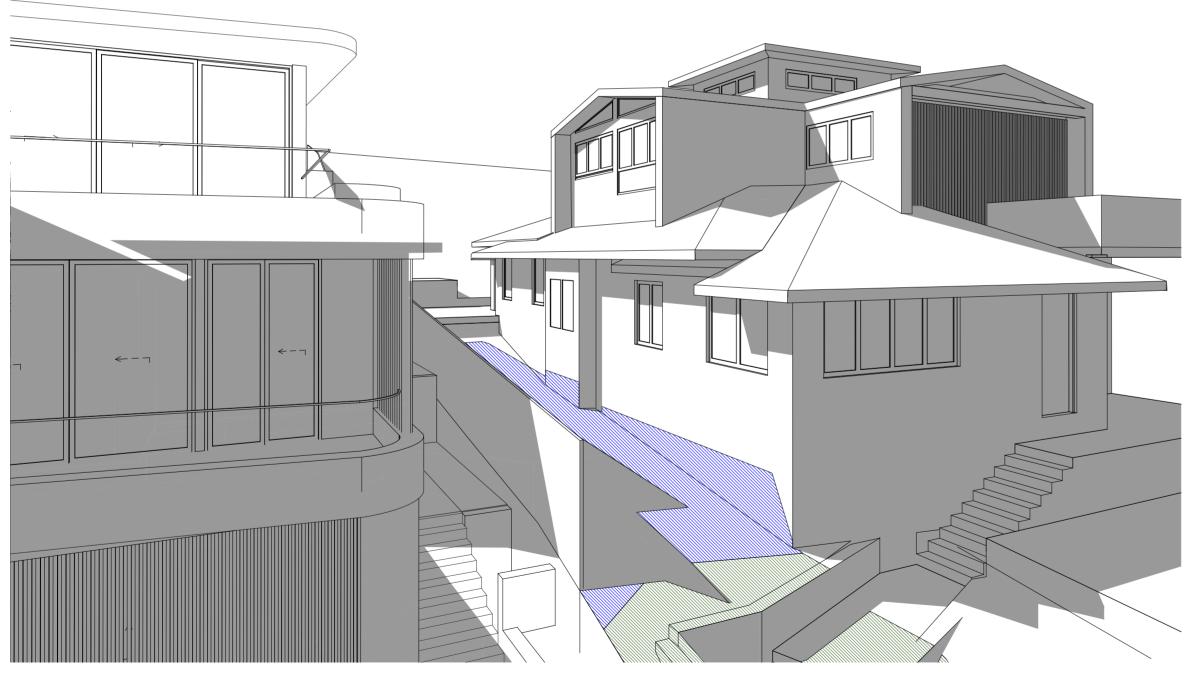

. DA22 |
|-------------------------------------------------------------------------------------------|--------|--------------------------------|-------|------------------------------------------------|-------------------------|-------------|--------------|
| PO Box 1021 Neutral Bay NSW 2089 Australia 02 9904 2844                                   |        | 25 Cabban Street<br>Mosman NSW |       |                                                | checked                 | AV          | revision     |
| mail@corben.com.au<br>corben.com.au<br>Nominated Architect: Philip Corben (Reg. No. 4616) | client | Needham Residence              | issue | Development Application                        | scale                   | NTS<br>@A2  | Н            |



Elevation NE March/September 21 10am 1:250



-

March/September 21 10am 1:200

EXISTING SHADOW

PROPOSED SHADOW

client

DA 8.2019.110.1 APPROVED SHADOW

Elevation NW March/September 21 10am 1:250

Any discrepancies to be brought to Architect's attention
 Use figure dimensions in preference to scaling
 Only scale under direction from Architect
 Builder to examine site and verify conditions and dimensions
 This drawing remains the property of the Architect
 Client is granted conditional licence to use the drawings
 Transfer of the licence is prohibited
 Architect receives the right to terminate the licence.

Transfer of the licence is prohibited
Architect reserves the right to terminate the licence
Electronic data transfer should be scanned for viruses before use
Any loss or damage (including consequential damage) caused to
the reci