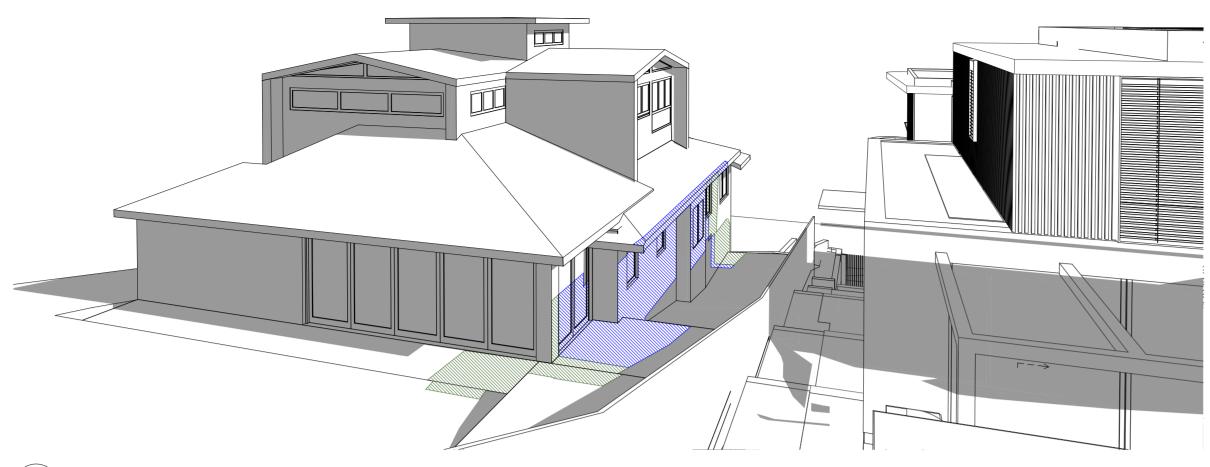

#### list of abbreviations

| A/C        | airconditioning                     | LV         | louvre-aluminium                 |
|------------|-------------------------------------|------------|----------------------------------|
| AP         | access panel                        | MAT        | floor mat                        |
| AR         | architrave                          | MB         | metal balustrade                 |
| AS         | adjustable shelf                    | MDF        | medium density fibreboard        |
| AW         | aluminium window                    | ME         | mechanical exhaust               |
| BAL        | balustrade                          | MI         | mirror                           |
| BDY        | boundary                            | MPBR       | membrane pebble ballast roof     |
| BLWK       | blockwork                           | MR         | metal roof                       |
| BS         | bath spout                          | MSB        | main switch board                |
| BSN        | basin                               | MS         | metal sheeting                   |
| BWBP       | brickwork bagged & painted          | MT         | mosaic tile                      |
| BWF        | brickwork faced                     | MW         | microwave                        |
| С          | concrete                            | MX         | mixer                            |
| CBF        | concrete- broom finish              | OF         | overflow                         |
| COF        | concrete- off form                  | P          | pantry                           |
| CPS        | concrete- polished & sealed         | PAV        | paving                           |
| CST        | concrete- steel trowel finish       | PB         | plasterboard                     |
| COS        | check on site                       | PB/ FR     | plasterboard- fire resistant     |
| CFC        | compressed fibre cement             | PBM        | plasterboard- moisture resistant |
| CJ         | control joint                       | PDWR       | powder room                      |
| COL        | column                              | PLY        | plywood                          |
| CP         | chrome plated                       | PNT        | paint                            |
| CPD        | cupboard                            | PU         | polyurethane                     |
| CPT        | carpet                              | PV         | photo voltaic                    |
| CR         | cement render                       | R          | robe                             |
| CRW        | cement render waterproof            | RA         | return air                       |
| CT         | ceramic tile                        | RH         | rangehood                        |
| CTP        | cooktop                             | RHS        | rectangular hollow section       |
| DH         | double hung                         | RL         | reduced level                    |
| DP         | downpipe                            | RWH        | rainwater head                   |
| DPC        | damp proof course                   | RWO        | rainwater outlet                 |
| DRY        | Dryer                               | SD         | smoke detector                   |
| DR         | Drawer                              | SH         | shutters                         |
| DW         | dishwasher                          | SHR        | shower rose                      |
| EDB        | electrical switch board             | SK         | skirting                         |
| EGL        | existing ground line                | SMW        | sewer manhole                    |
| EQ         | equal                               | SP         | set plaster                      |
| EX         | existing                            | SPM        | set plaster moisture resistant   |
| EXT        | external                            | SS         | stainless steel                  |
| F          | fridge                              | ST         | stone                            |
| FC         | fibrous cement sheet                | STL<br>SWP | steel                            |
| FCL        | finished ceiling level              | T          | sewer pipe                       |
| FFL        | finished floor level                | TB         | timber bettens                   |
| FGL        | finished ground level               | TD         | timber- battens<br>timber door   |
| FP         | fixed panel                         | TF         | timber door<br>timber- frame     |
| FR         | freezer                             | TFB        | timber- floorboards              |
| FRL<br>FSL | fire resistance level               | THR        | timber- handrail                 |
| FS         | finish structural level Fixed shelf | TOF        | top of fence                     |
| FS<br>FW   | floor waste                         | TOW        | top of wall                      |
| G          |                                     | TRH        | toilet roll holder               |
| GBL        | glass/ glazing                      | TS         | timber screen                    |
| GL         | glass balustrade<br>glass- louvre   | U/S        | underside                        |
| GO         | glass- obscure                      | VN         | timber veneer                    |
| GALV       | galvanised                          | VP         | vent pipe                        |
| GALV       | grated drain                        | WB         | weatherboards                    |
| GPO        | general purpose outlet              | WC         | toilet                           |
| GR         |                                     | WM         | washing machine                  |
| GU         | gravel<br>gutter                    | WPM        | water proof membrane             |
| HR         | hanging rail                        | WRC        | western red cedar                |
| HT         |                                     |            |                                  |
| HTR        | hose tap<br>heated towel rail       |            |                                  |
| HWU        | hot water unit                      |            |                                  |
| HDY        | hydraulic                           |            |                                  |
| INT        | internal                            |            |                                  |
| LAM        | laminate                            |            |                                  |
| LAW        | laundry                             |            |                                  |
| LIN        | linen                               |            |                                  |
| LIIN       |                                     |            |                                  |