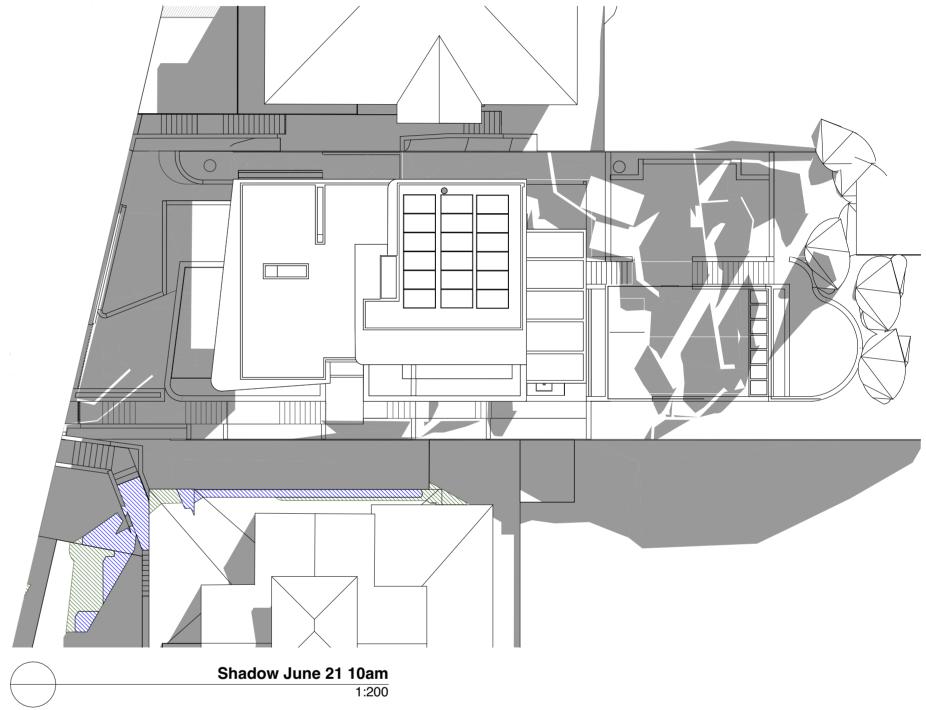

#### list of abbreviations

| A/C        | airconditioning                     | LV         | louvre-aluminium                 |
|------------|-------------------------------------|------------|----------------------------------|
| AP         | access panel                        | MAT        | floor mat                        |
| AR         | architrave                          | MB         | metal balustrade                 |
| AS         | adjustable shelf                    | MDF        | medium density fibreboard        |
| AW         | aluminium window                    | ME         | mechanical exhaust               |
| BAL        | balustrade                          | MI         | mirror                           |
| BDY        | boundary                            | MPBR       | membrane pebble ballast roof     |
| BLWK       | blockwork                           | MR         | metal roof                       |
| BS         | bath spout                          | MSB        | main switch board                |
| BSN        | basin                               | MS         | metal sheeting                   |
| BWBP       | brickwork bagged & painted          | MT         | mosaic tile                      |
| BWF        | brickwork faced                     | MW         | microwave                        |
| С          | concrete                            | MX         | mixer                            |
| CBF        | concrete- broom finish              | OF         | overflow                         |
| COF        | concrete- off form                  | P          | pantry                           |
| CPS        | concrete- polished & sealed         | PAV        | paving                           |
| CST        | concrete- steel trowel finish       | PB         | plasterboard                     |
| COS        | check on site                       | PB/ FR     | plasterboard- fire resistant     |
| CFC        | compressed fibre cement             | PBM        | plasterboard- moisture resistant |
| CJ         | control joint                       | PDWR       | powder room                      |
| COL        | column                              | PLY        | plywood                          |
| CP         | chrome plated                       | PNT        | paint                            |
| CPD        | cupboard                            | PU         | polyurethane                     |
| CPT        | carpet                              | PV         | photo voltaic                    |
| CR         | cement render                       | R          | robe                             |
| CRW        | cement render waterproof            | RA         | return air                       |
| CT         | ceramic tile                        | RH         | rangehood                        |
| CTP        | cooktop                             | RHS        | rectangular hollow section       |
| DH         | double hung                         | RL         | reduced level                    |
| DP         | downpipe                            | RWH        | rainwater head                   |
| DPC        | damp proof course                   | RWO        | rainwater outlet                 |
| DRY        | Dryer                               | SD         | smoke detector                   |
| DR         | Drawer                              | SH         | shutters                         |
| DW         | dishwasher                          | SHR        | shower rose                      |
| EDB        | electrical switch board             | SK         | skirting                         |
| EGL        | existing ground line                | SMW        | sewer manhole                    |
| EQ         | equal                               | SP         | set plaster                      |
| EX         | existing                            | SPM        | set plaster moisture resistant   |
| EXT        | external                            | SS         | stainless steel                  |
| F          | fridge                              | ST         | stone                            |
| FC         | fibrous cement sheet                | STL<br>SWP | steel                            |
| FCL        | finished ceiling level              | T          | sewer pipe                       |
| FFL        | finished floor level                | TB         | timber bettens                   |
| FGL        | finished ground level               | TD         | timber- battens<br>timber door   |
| FP         | fixed panel                         | TF         | timber door<br>timber- frame     |
| FR         | freezer                             | TFB        | timber- floorboards              |
| FRL<br>FSL | fire resistance level               | THR        | timber- handrail                 |
| FS         | finish structural level Fixed shelf | TOF        | top of fence                     |
| FS<br>FW   | floor waste                         | TOW        | top of wall                      |
| G          |                                     | TRH        | toilet roll holder               |
| GBL        | glass/ glazing                      | TS         | timber screen                    |
| GL         | glass balustrade<br>glass- louvre   | U/S        | underside                        |
| GO         | glass- obscure                      | VN         | timber veneer                    |
| GALV       | galvanised                          | VP         | vent pipe                        |
| GALV       | grated drain                        | WB         | weatherboards                    |
| GPO        | general purpose outlet              | WC         | toilet                           |
| GR         |                                     | WM         | washing machine                  |
| GU         | gravel<br>gutter                    | WPM        | water proof membrane             |
| HR         | hanging rail                        | WRC        | western red cedar                |
| HT         |                                     |            |                                  |
| HTR        | hose tap<br>heated towel rail       |            |                                  |
| HWU        | hot water unit                      |            |                                  |
| HDY        | hydraulic                           |            |                                  |
| INT        | internal                            |            |                                  |
| LAM        | laminate                            |            |                                  |
| LAW        | laundry                             |            |                                  |
| LIN        | linen                               |            |                                  |
| LIIN       |                                     |            |                                  |