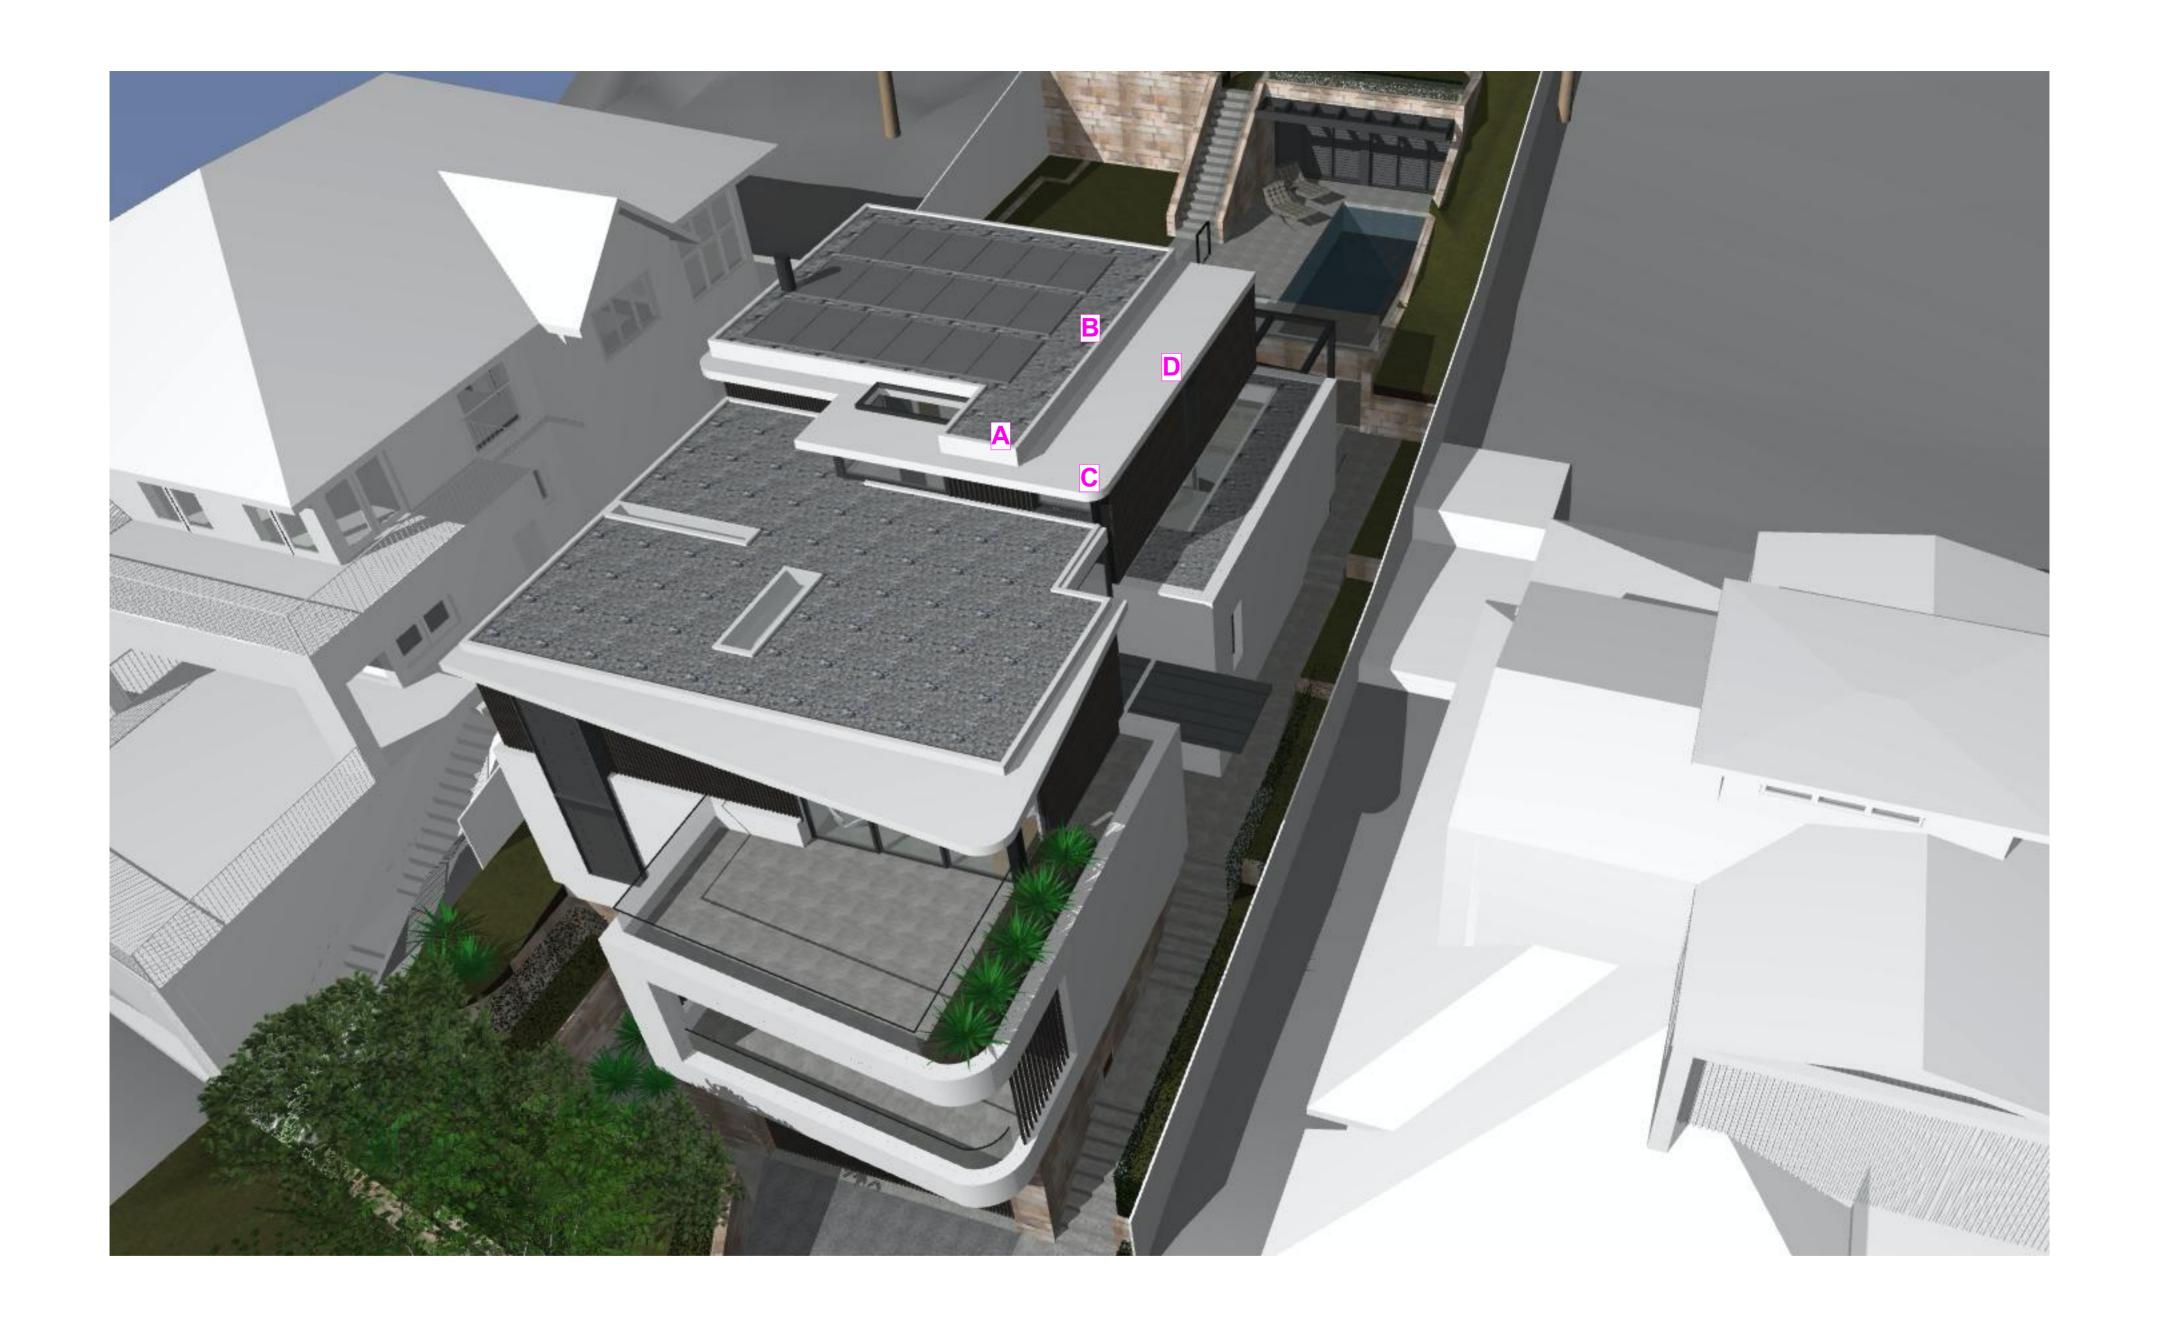

mage) caused to the recipient of electronic data, by its direct or indirect use, is not the liability of the Architect
 Refer to hard copies for accuracy of electronic data
 Copyright reserved by the Architect

revisions
Rev
H

notes file: PART6.2-210814 DA issue H.pln print date & time: 14/8/21@9:34 am

## CORBEN ARCHITECTS

PO Box 1021 Neutral Bay NSW 2089 Australia 02 9904 2844 mail@corben.com.au

corben.com.au Nominated Architect: Philip Corben (Reg. No. 4616)

|    | project | New House, Pool & Landscape<br>Works |
|----|---------|--------------------------------------|
| Гς |         |                                      |

address 25 Cabban Street Mosman NSW Needham Residence client issue

**job no.** |PART dwg no. Street Views ABZ drawn checked AVDevelopment Application scale

2



| Any discrepancies to be brought to Architect's attention                                                   | revisio | r |
|------------------------------------------------------------------------------------------------------------|---------|---|
| Use figure dimensions in preference to scaling     Only seeds under direction from Architect               | Rev     |   |
| Only scale under direction from Architect     Builder to examine site and verify conditions and dimensions | Н       |   |
| This drawing remains the property of the Architect                                                         |         |   |
| Client is granted conditional licence to use the drawings                                                  |         | L |
| Transfer of the license is markited