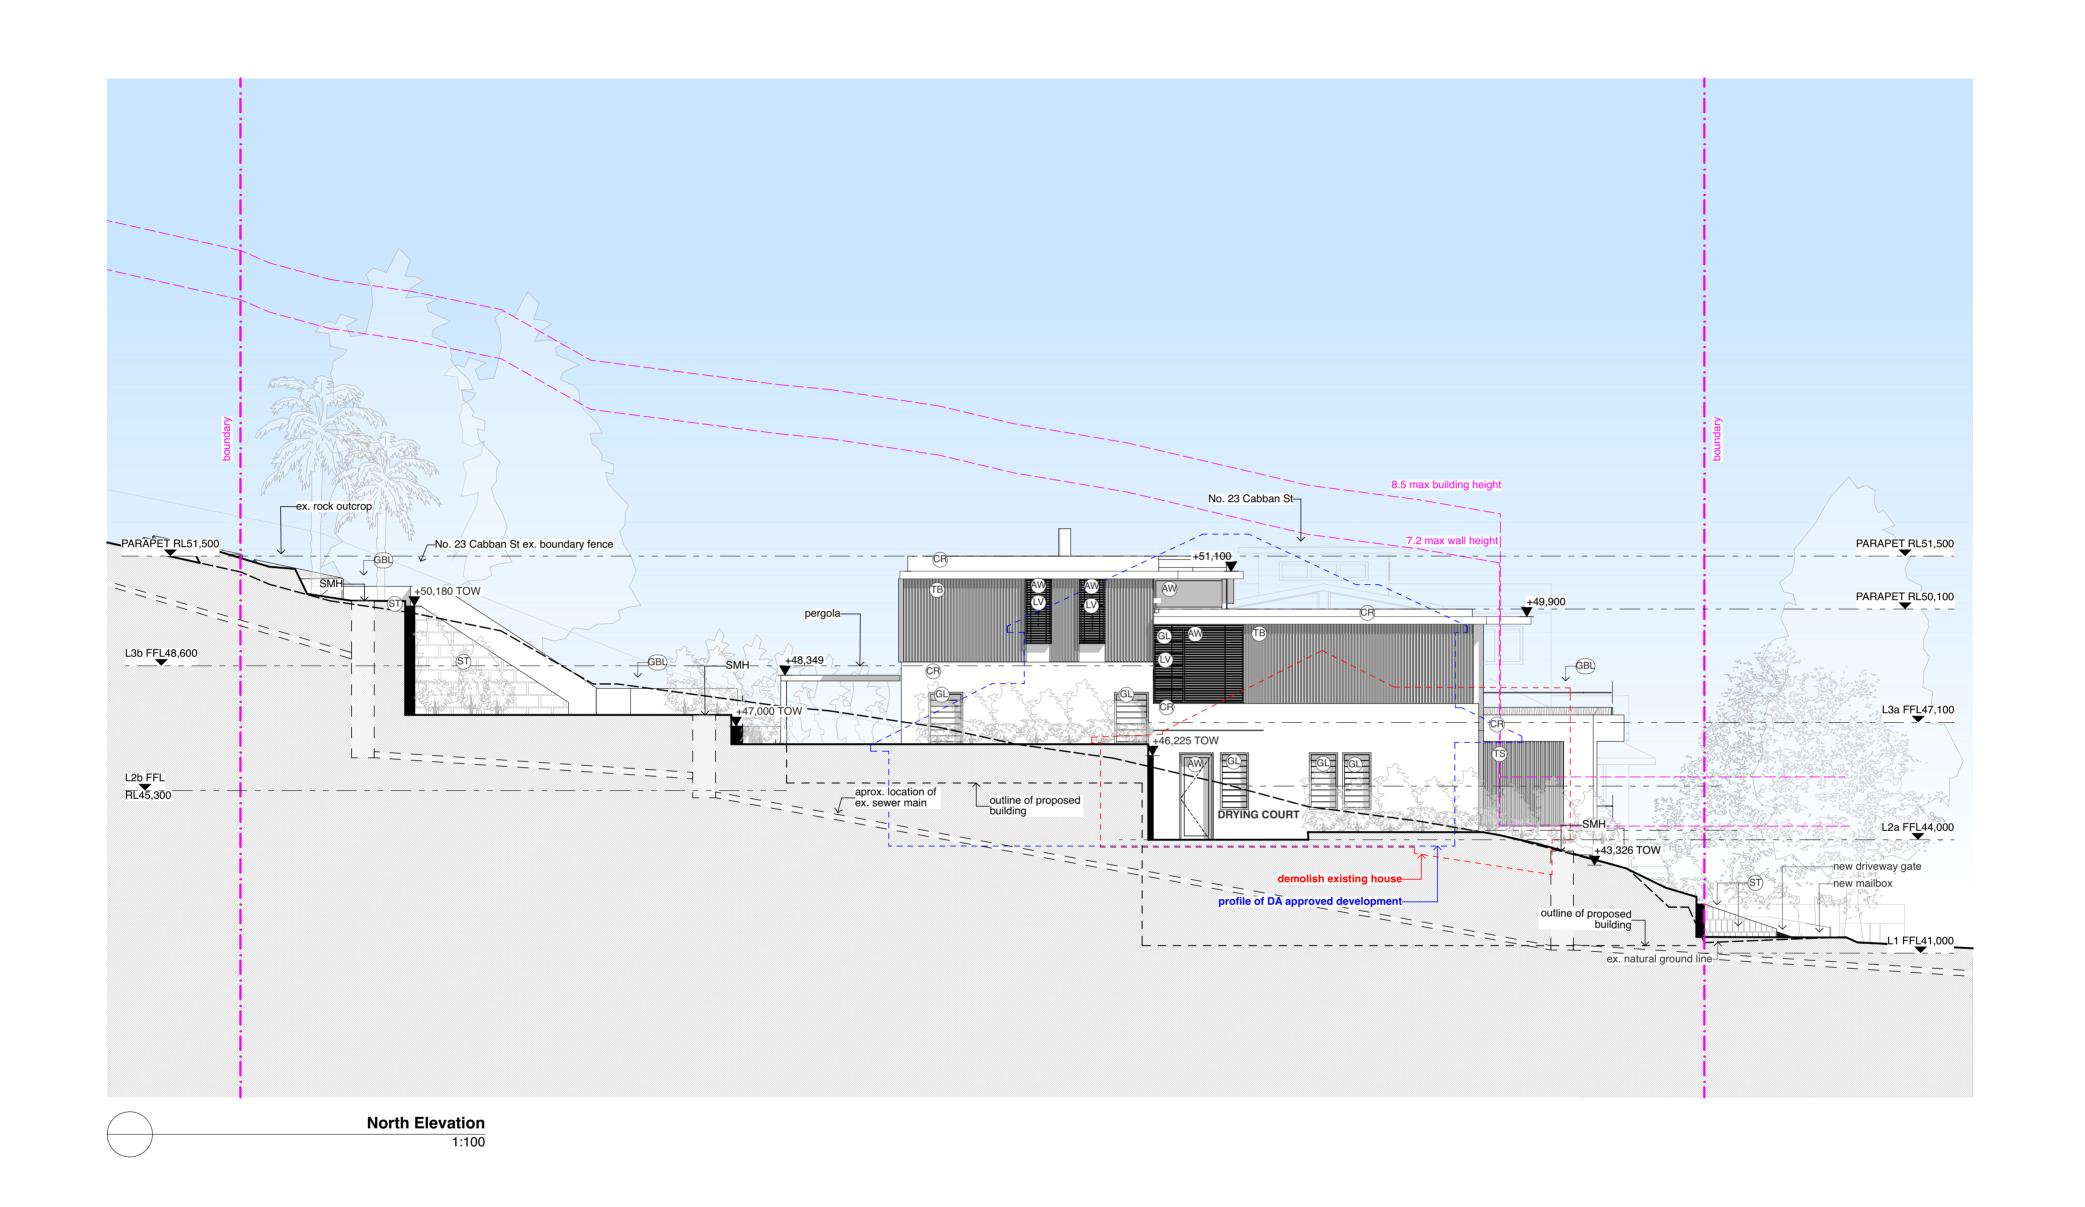

#### list of abbreviations

| A/C        | airconditioning                     | LV         | louvre-aluminium                 |
|------------|-------------------------------------|------------|----------------------------------|
| AP         | access panel                        | MAT        | floor mat                        |
| AR         | architrave                          | MB         | metal balustrade                 |
| AS         | adjustable shelf                    | MDF        | medium density fibreboard        |
| AW         | aluminium window                    | ME         | mechanical exhaust               |
| BAL        | balustrade                          | MI         | mirror                           |
| BDY        | boundary                            | MPBR       | membrane pebble ballast roof     |
| BLWK       | blockwork                           | MR         | metal roof                       |
| BS         | bath spout                          | MSB        | main switch board                |
| BSN        | basin                               | MS         | metal sheeting                   |
| BWBP       | brickwork bagged & painted          | MT         | mosaic tile                      |
| BWF        | brickwork faced                     | MW         | microwave                        |
| С          | concrete                            | MX         | mixer                            |
| CBF        | concrete- broom finish              | OF         | overflow                         |
| COF        | concrete- off form                  | P          | pantry                           |
| CPS        | concrete- polished & sealed         | PAV        | paving                           |
| CST        | concrete- steel trowel finish       | PB         | plasterboard                     |
| COS        | check on site                       | PB/ FR     | plasterboard- fire resistant     |
| CFC        | compressed fibre cement             | PBM        | plasterboard- moisture resistant |
| CJ         | control joint                       | PDWR       | powder room                      |
| COL        | column                              | PLY        | plywood                          |
| CP         | chrome plated                       | PNT        | paint                            |
| CPD        | cupboard                            | PU         | polyurethane                     |
| CPT        | carpet                              | PV         | photo voltaic                    |
| CR         | cement render                       | R          | robe                             |
| CRW        | cement render waterproof            | RA         | return air                       |
| CT         | ceramic tile                        | RH         | rangehood                        |
| CTP        | cooktop                             | RHS        | rectangular hollow section       |
| DH         | double hung                         | RL         | reduced level                    |
| DP         | downpipe                            | RWH        | rainwater head                   |
| DPC        | damp proof course                   | RWO        | rainwater outlet                 |
| DRY        | Dryer                               | SD         | smoke detector                   |
| DR         | Drawer                              | SH         | shutters                         |
| DW         | dishwasher                          | SHR        | shower rose                      |
| EDB        | electrical switch board             | SK         | skirting                         |
| EGL        | existing ground line                | SMW        | sewer manhole                    |
| EQ         | equal                               | SP         | set plaster                      |
| EX         | existing                            | SPM        | set plaster moisture resistant   |
| EXT        | external                            | SS         | stainless steel                  |
| F          | fridge                              | ST         | stone                            |
| FC         | fibrous cement sheet                | STL<br>SWP | steel                            |
| FCL        | finished ceiling level              | T          | sewer pipe                       |
| FFL        | finished floor level                | TB         | timber bettens                   |
| FGL        | finished ground level               | TD         | timber- battens<br>timber door   |
| FP         | fixed panel                         | TF         | timber door<br>timber- frame     |
| FR         | freezer                             | TFB        | timber- floorboards              |
| FRL<br>FSL | fire resistance level               | THR        | timber- handrail                 |
| FS         | finish structural level Fixed shelf | TOF        | top of fence                     |
| FS<br>FW   | floor waste                         | TOW        | top of wall                      |
| G          |                                     | TRH        | toilet roll holder               |
| GBL        | glass/ glazing                      | TS         | timber screen                    |
| GL         | glass balustrade<br>glass- louvre   | U/S        | underside                        |
| GO         | glass- obscure                      | VN         | timber veneer                    |
| GALV       | galvanised                          | VP         | vent pipe                        |
| GALV       | grated drain                        | WB         | weatherboards                    |
| GPO        | general purpose outlet              | WC         | toilet                           |
| GR         |                                     | WM         | washing machine                  |
| GU         | gravel<br>gutter                    | WPM        | water proof membrane             |
| HR         | hanging rail                        | WRC        | western red cedar                |
| HT         |                                     |            |                                  |
| HTR        | hose tap<br>heated towel rail       |            |                                  |
| HWU        | hot water unit                      |            |                                  |
| HDY        | hydraulic                           |            |                                  |
| INT        | internal                            |            |                                  |
| LAM        | laminate                            |            |                                  |
| LAW        | laundry                             |            |                                  |
| LIN        | linen                               |            |                                  |
| LIIN       |                                     |            |                                  |