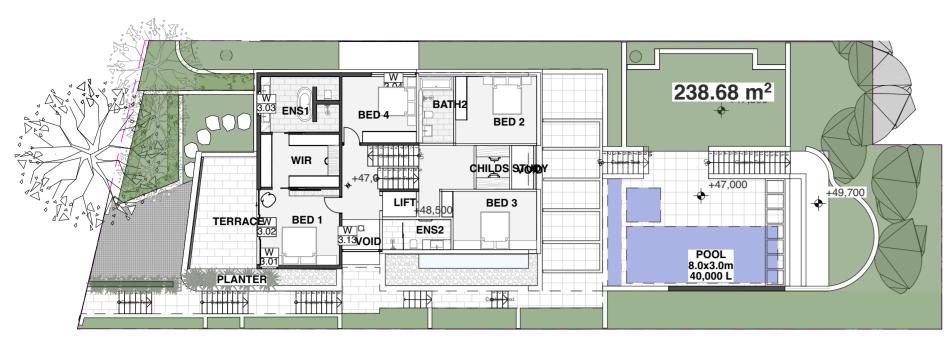

#### list of abbreviations

| A/C        | airconditioning                     | LV         | louvre-aluminium                 |
|------------|-------------------------------------|------------|----------------------------------|
| AP         | access panel                        | MAT        | floor mat                        |
| AR         | architrave                          | MB         | metal balustrade                 |
| AS         | adjustable shelf                    | MDF        | medium density fibreboard        |
| AW         | aluminium window                    | ME         | mechanical exhaust               |
| BAL        | balustrade                          | MI         | mirror                           |
| BDY        | boundary                            | MPBR       | membrane pebble ballast roof     |
| BLWK       | blockwork                           | MR         | metal roof                       |
| BS         | bath spout                          | MSB        | main switch board                |
| BSN        | basin                               | MS         | metal sheeting                   |
| BWBP       | brickwork bagged & painted          | MT         | mosaic tile                      |
| BWF        | brickwork faced                     | MW         | microwave                        |
| С          | concrete                            | MX         | mixer                            |
| CBF        | concrete- broom finish              | OF         | overflow                         |
| COF        | concrete- off form                  | P          | pantry                           |
| CPS        | concrete- polished & sealed         | PAV        | paving                           |
| CST        | concrete- steel trowel finish       | PB         | plasterboard                     |
| COS        | check on site                       | PB/ FR     | plasterboard- fire resistant     |
| CFC        | compressed fibre cement             | PBM        | plasterboard- moisture resistant |
| CJ         | control joint                       | PDWR       | powder room                      |
| COL        | column                              | PLY        | plywood                          |
| CP         | chrome plated                       | PNT        | paint                            |
| CPD        | cupboard                            | PU         | polyurethane                     |
| CPT        | carpet                              | PV         | photo voltaic                    |
| CR         | cement render                       | R          | robe                             |
| CRW        | cement render waterproof            | RA         | return air                       |
| CT         | ceramic tile                        | RH         | rangehood                        |
| CTP        | cooktop                             | RHS        | rectangular hollow section       |
| DH         | double hung                         | RL         | reduced level                    |
| DP         | downpipe                            | RWH        | rainwater head                   |
| DPC        | damp proof course                   | RWO        | rainwater outlet                 |
| DRY        | Dryer                               | SD         | smoke detector                   |
| DR         | Drawer                              | SH         | shutters                         |
| DW         | dishwasher                          | SHR        | shower rose                      |
| EDB        | electrical switch board             | SK         | skirting                         |
| EGL        | existing ground line                | SMW        | sewer manhole                    |
| EQ         | equal                               | SP         | set plaster                      |
| EX         | existing                            | SPM        | set plaster moisture resistant   |
| EXT        | external                            | SS         | stainless steel                  |
| F          | fridge                              | ST         | stone                            |
| FC         | fibrous cement sheet                | STL<br>SWP | steel                            |
| FCL        | finished ceiling level              | T          | sewer pipe                       |
| FFL        | finished floor level                | TB         | timber bettens                   |
| FGL        | finished ground level               | TD         | timber- battens<br>timber door   |
| FP         | fixed panel                         | TF         | timber door<br>timber- frame     |
| FR         | freezer                             | TFB        | timber- floorboards              |
| FRL<br>FSL | fire resistance level               | THR        | timber- handrail                 |
| FS         | finish structural level Fixed shelf | TOF        | top of fence                     |
| FS<br>FW   | floor waste                         | TOW        | top of wall                      |
| G          |                                     | TRH        | toilet roll holder               |
| GBL        | glass/ glazing                      | TS         | timber screen                    |
| GL         | glass balustrade<br>glass- louvre   | U/S        | underside                        |
| GO         | glass- obscure                      | VN         | timber veneer                    |
| GALV       | galvanised                          | VP         | vent pipe                        |
| GALV       | grated drain                        | WB         | weatherboards                    |
| GPO        | general purpose outlet              | WC         | toilet                           |
| GR         |                                     | WM         | washing machine                  |
| GU         | gravel<br>gutter                    | WPM        | water proof membrane             |
| HR         | hanging rail                        | WRC        | western red cedar                |
| HT         |                                     |            |                                  |
| HTR        | hose tap<br>heated towel rail       |            |                                  |
| HWU        | hot water unit                      |            |                                  |
| HDY        | hydraulic                           |            |                                  |
| INT        | internal                            |            |                                  |
| LAM        | laminate                            |            |                                  |
| LAW        | laundry                             |            |                                  |
| LIN        | linen                               |            |                                  |
| LIIN       |                                     |            |                                  |