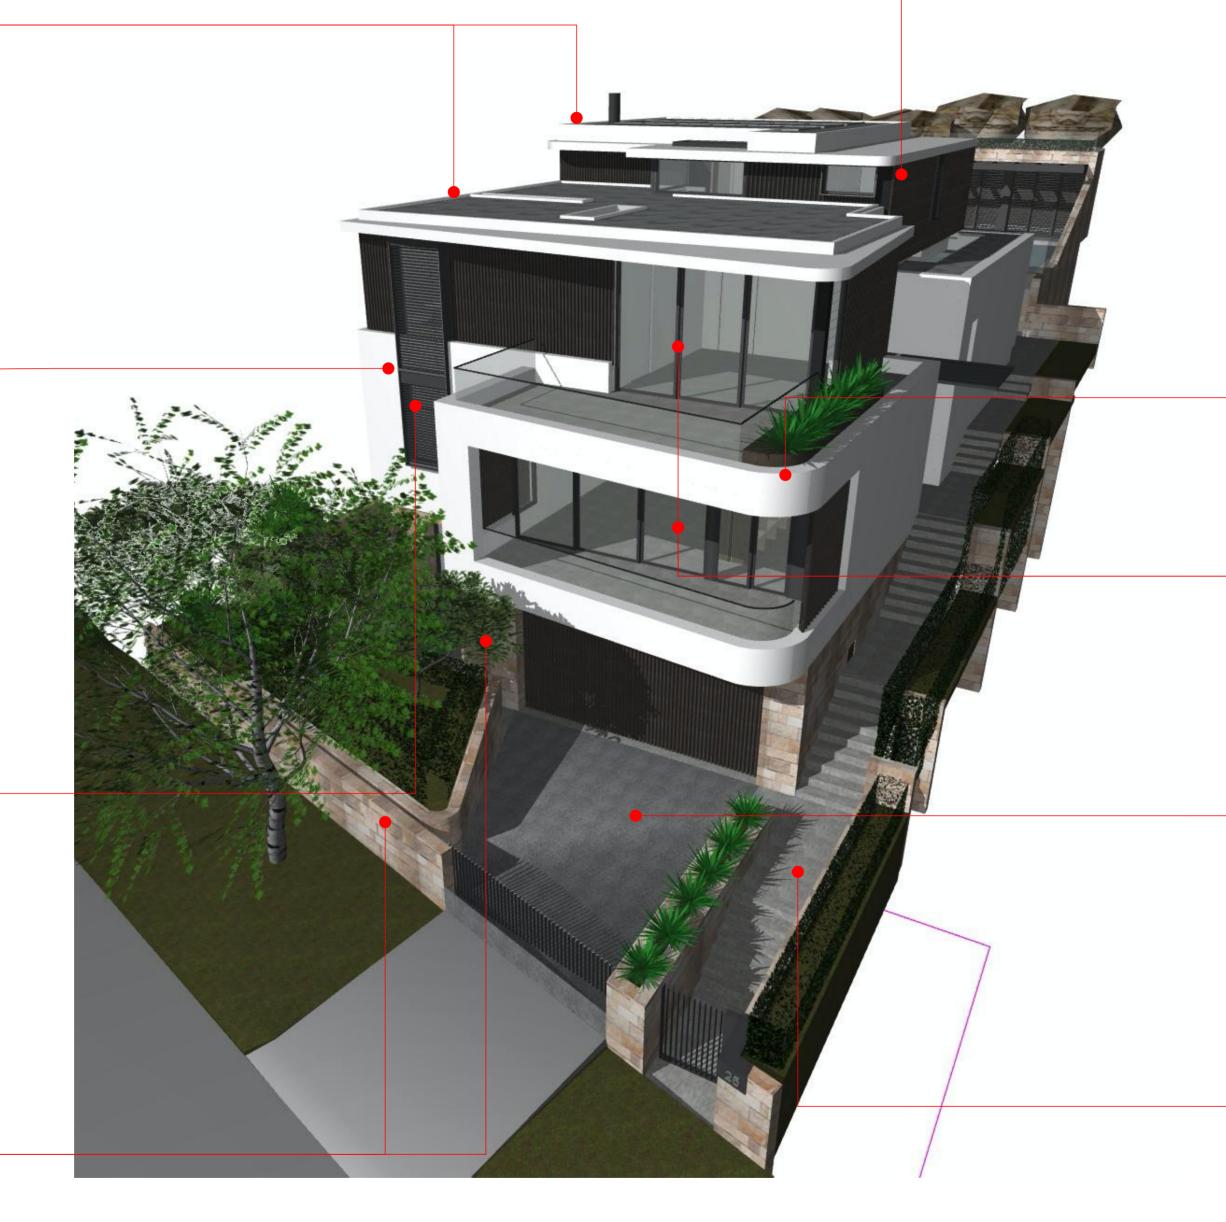

of electronic data, by its direct or indirect use, is not
  the liability of the Architect
  Refer to hard copies for accuracy of electronic data
  Copyright reserved by the Architect
- notes revisions file: PART6.2-210814 DA issue H.pln print date & time: 14/8/21@9:34 am

CORBEN ARCHITECTS

PO Box 1021 Neutral Bay NSW 2089 Australia 02 9904 2844 mail@corben.com.au corben.com.au

Nominated Architect: Philip Corben (Reg. No. 4616)

| project | New House, Pool & Landscape Works address 25 Cabban Street Mosman NSW Needham Residence

Sun Study 21 June

issue

PART dwg no. job no. drawn ABZ

checked AVrevision Η **Development Application** scale



Painted Rendered Concrete & Gravel Roof



External Aluminium Window Frames



External Aluminium Venetians



Feature Stone Cladding & Front Wall





Timber Cladding



Painted Rendered Walls



Aluminium Windows & Doors



Driveway Cobblestones



**Neutral Toned Pavers** 

| <ul> <li>Any discrepancies to be brought to Architect's attention</li> </ul>      |
|-----------------------------------------------------------------------------------|
| <ul> <li>Use figure dimensions in preference to scaling</li> </ul>                |
| Only scale under direction from Architect                                         |
| <ul> <li>Builder to examine site and verify conditions and dimensions.</li> </ul> |

|        | revisio | ns      |                                     | notes                                                                     |
|--------|---------|---------|-------------------------------------|--------------------------