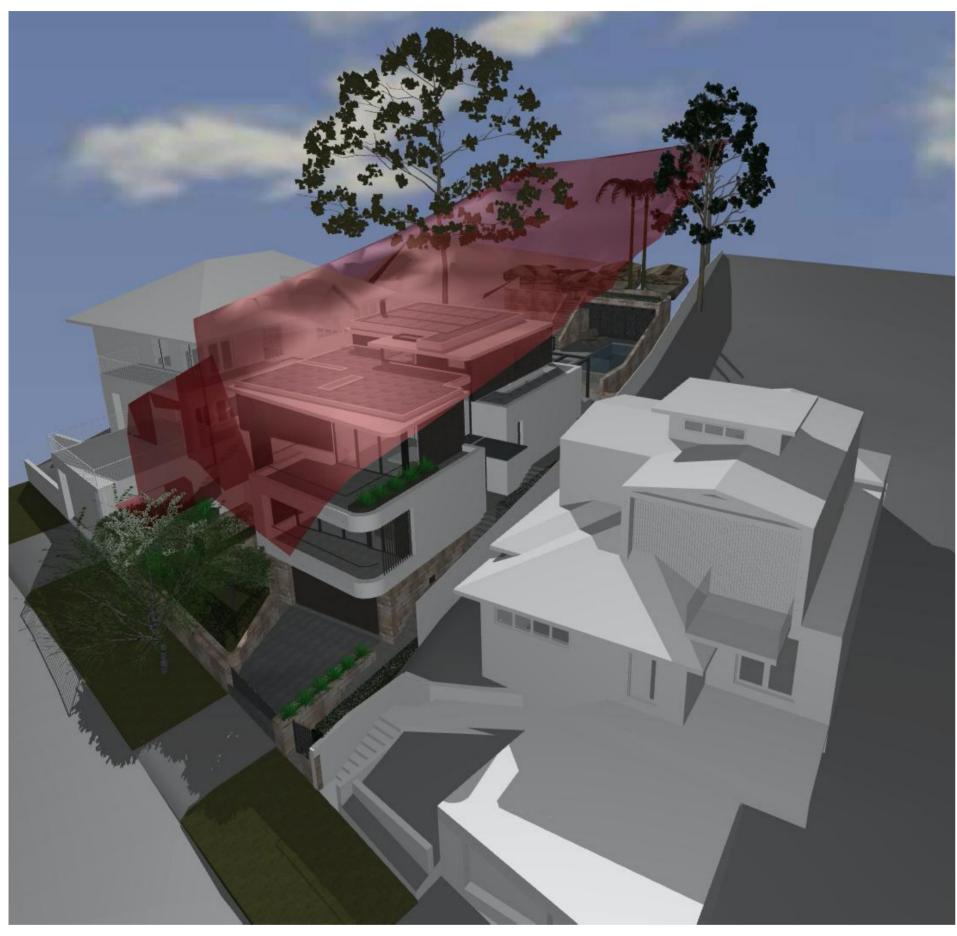

#### list of abbreviations

| A/C        | airconditioning                     | LV         | louvre-aluminium                 |
|------------|-------------------------------------|------------|----------------------------------|
| AP         | access panel                        | MAT        | floor mat                        |
| AR         | architrave                          | MB         | metal balustrade                 |
| AS         | adjustable shelf                    | MDF        | medium density fibreboard        |
| AW         | aluminium window                    | ME         | mechanical exhaust               |
| BAL        | balustrade                          | MI         | mirror                           |
| BDY        | boundary                            | MPBR       | membrane pebble ballast roof     |
| BLWK       | blockwork                           | MR         | metal roof                       |
| BS         | bath spout                          | MSB        | main switch board                |
| BSN        | basin                               | MS         | metal sheeting                   |
| BWBP       | brickwork bagged & painted          | MT         | mosaic tile                      |
| BWF        | brickwork faced                     | MW         | microwave                        |
| С          | concrete                            | MX         | mixer                            |
| CBF        | concrete- broom finish              | OF         | overflow                         |
| COF        | concrete- off form                  | P          | pantry                           |
| CPS        | concrete- polished & sealed         | PAV        | paving                           |
| CST        | concrete- steel trowel finish       | PB         | plasterboard                     |
| COS        | check on site                       | PB/ FR     | plasterboard- fire resistant     |
| CFC        | compressed fibre cement             | PBM        | plasterboard- moisture resistant |
| CJ         | control joint                       | PDWR       | powder room                      |
| COL        | column                              | PLY        | plywood                          |
| CP         | chrome plated                       | PNT        | paint                            |
| CPD        | cupboard                            | PU         | polyurethane                     |
| CPT        | carpet                              | PV         | photo voltaic                    |
| CR         | cement render                       | R          | robe                             |
| CRW        | cement render waterproof            | RA         | return air                       |
| CT         | ceramic tile                        | RH         | rangehood                        |
| CTP        | cooktop                             | RHS        | rectangular hollow section       |
| DH         | double hung                         | RL         | reduced level                    |
| DP         | downpipe                            | RWH        | rainwater head                   |
| DPC        | damp proof course                   | RWO        | rainwater outlet                 |
| DRY        | Dryer                               | SD         | smoke detector                   |
| DR         | Drawer                              | SH         | shutters                         |
| DW         | dishwasher                          | SHR        | shower rose                      |
| EDB        | electrical switch board             | SK         | skirting                         |
| EGL        | existing ground line                | SMW        | sewer manhole                    |
| EQ         | equal                               | SP         | set plaster                      |
| EX         | existing                            | SPM        | set plaster moisture resistant   |
| EXT        | external                            | SS         | stainless steel                  |
| F          | fridge                              | ST         | stone                            |
| FC         | fibrous cement sheet                | STL<br>SWP | steel                            |
| FCL        | finished ceiling level              | T          | sewer pipe                       |
| FFL        | finished floor level                | TB         | timber bettens                   |
| FGL        | finished ground level               | TD         | timber- battens<br>timber door   |
| FP         | fixed panel                         | TF         | timber door<br>timber- frame     |
| FR         | freezer                             | TFB        | timber- floorboards              |
| FRL<br>FSL | fire resistance level               | THR        | timber- handrail                 |
| FS         | finish structural level Fixed shelf | TOF        | top of fence                     |
| FS<br>FW   | floor waste                         | TOW        | top of wall                      |
| G          |                                     | TRH        | toilet roll holder               |
| GBL        | glass/ glazing                      | TS         | timber screen                    |
| GL         | glass balustrade<br>glass- louvre   | U/S        | underside                        |
| GO         | glass- obscure                      | VN         | timber veneer                    |
| GALV       | galvanised                          | VP         | vent pipe                        |
| GALV       | grated drain                        | WB         | weatherboards                    |
| GPO        | general purpose outlet              | WC         | toilet                           |
| GR         |                                     | WM         | washing machine                  |
| GU         | gravel<br>gutter                    | WPM        | water proof membrane             |
| HR         | hanging rail                        | WRC        | western red cedar                |
| HT         |                                     |            |                                  |
| HTR        | hose tap<br>heated towel rail       |            |                                  |
| HWU        | hot water unit                      |            |                                  |
| HDY        | hydraulic                           |            |                                  |
| INT        | internal                            |            |                                  |
| LAM        | laminate                            |            |                                  |
| LAW        | laundry                             |            |                                  |
| LIN        | linen                               |            |                                  |
| LIIN       |                                     |            |                                  |