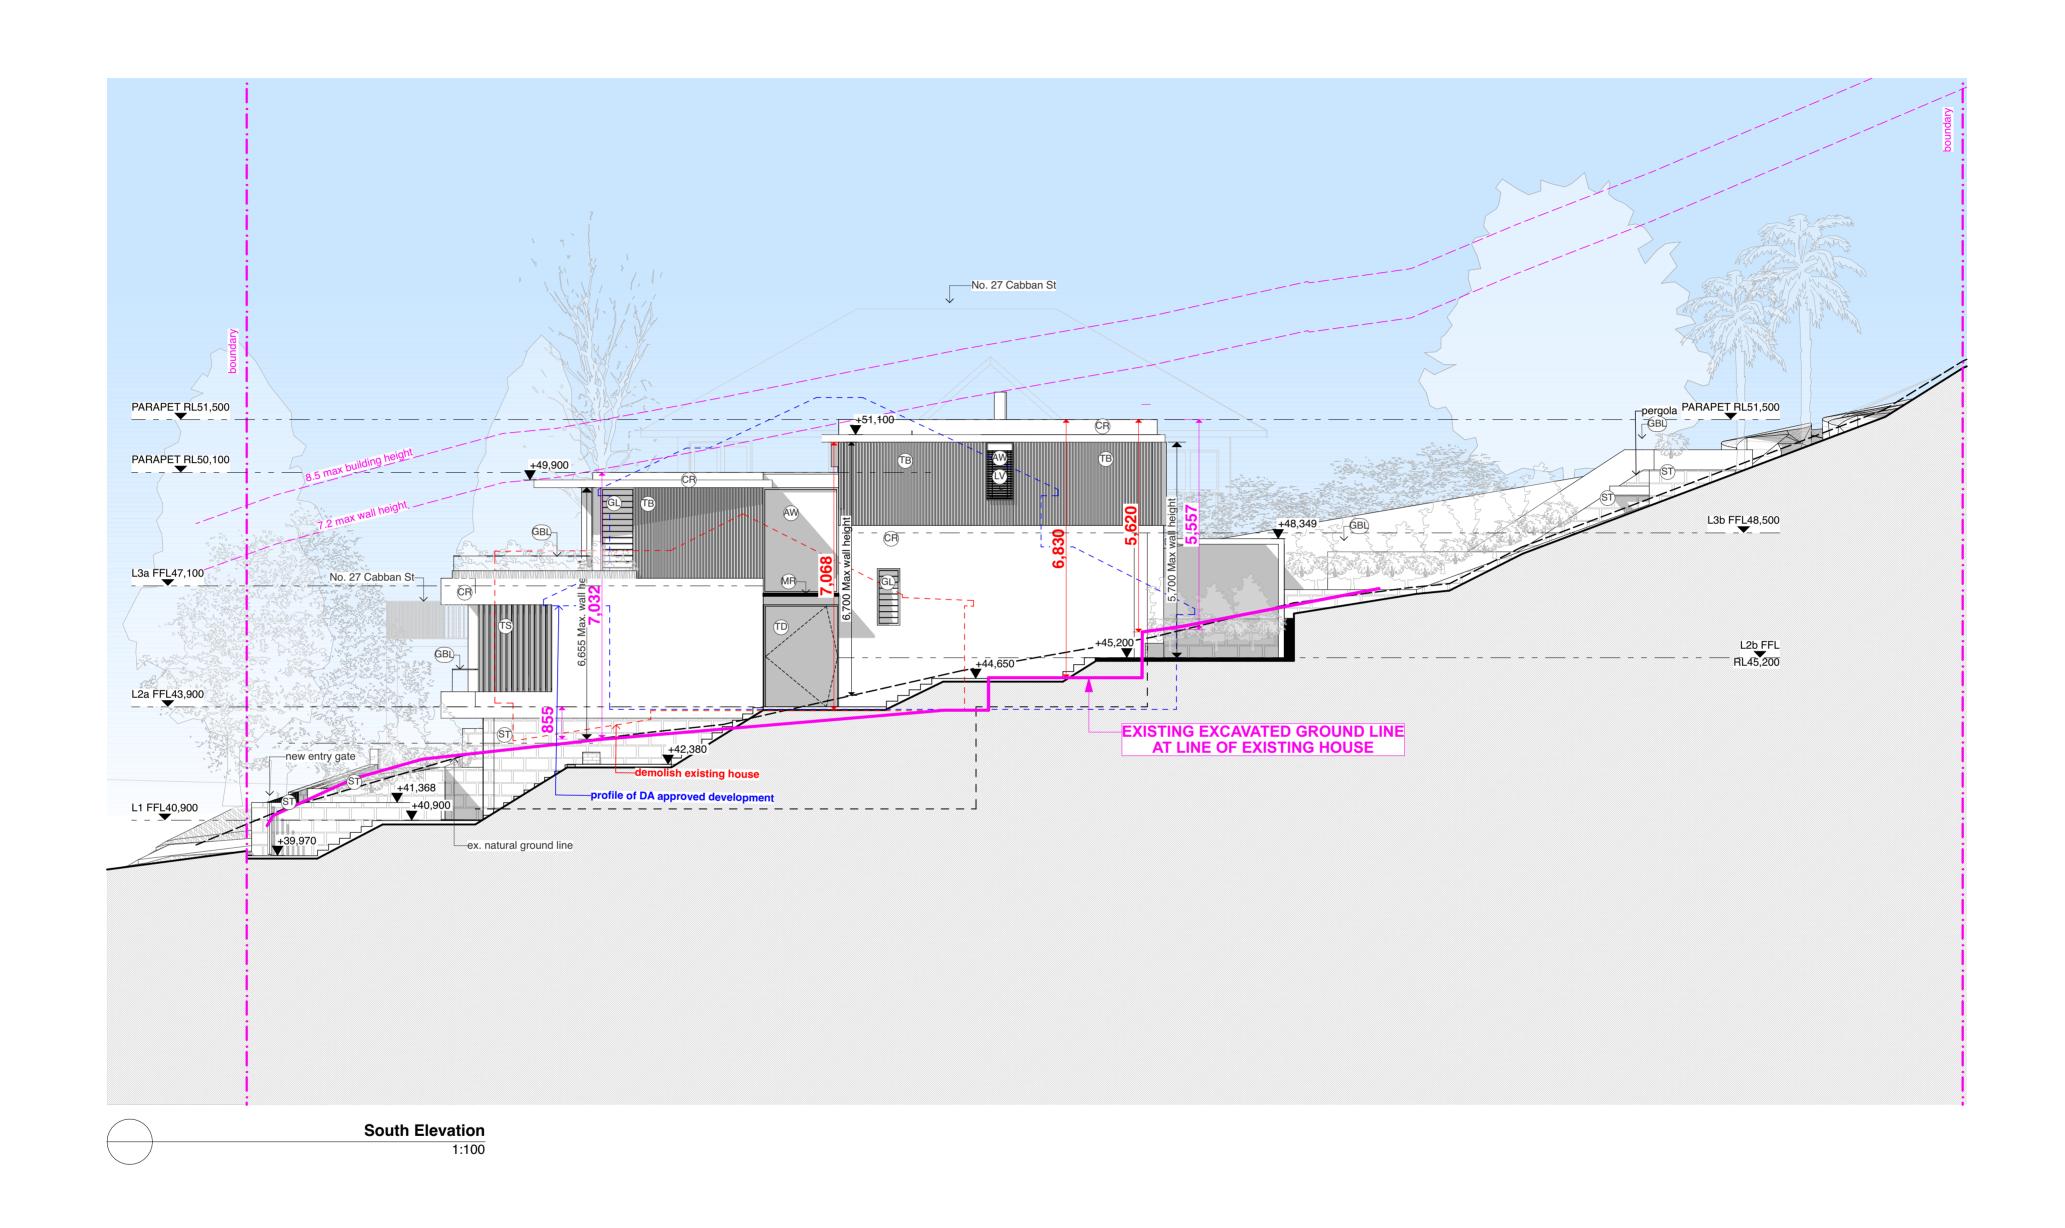

#### list of abbreviations

| A/C        | airconditioning                     | LV         | louvre-aluminium                 |
|------------|-------------------------------------|------------|----------------------------------|
| AP         | access panel                        | MAT        | floor mat                        |
| AR         | architrave                          | MB         | metal balustrade                 |
| AS         | adjustable shelf                    | MDF        | medium density fibreboard        |
| AW         | aluminium window                    | ME         | mechanical exhaust               |
| BAL        | balustrade                          | MI         | mirror                           |
| BDY        | boundary                            | MPBR       | membrane pebble ballast roof     |
| BLWK       | blockwork                           | MR         | metal roof                       |
| BS         | bath spout                          | MSB        | main switch board                |
| BSN        | basin                               | MS         | metal sheeting                   |
| BWBP       | brickwork bagged & painted          | MT         | mosaic tile                      |
| BWF        | brickwork faced                     | MW         | microwave                        |
| С          | concrete                            | MX         | mixer                            |
| CBF        | concrete- broom finish              | OF         | overflow                         |
| COF        | concrete- off form                  | P          | pantry                           |
| CPS        | concrete- polished & sealed         | PAV        | paving                           |
| CST        | concrete- steel trowel finish       | PB         | plasterboard                     |
| COS        | check on site                       | PB/ FR     | plasterboard- fire resistant     |
| CFC        | compressed fibre cement             | PBM        | plasterboard- moisture resistant |
| CJ         | control joint                       | PDWR       | powder room                      |
| COL        | column                              | PLY        | plywood                          |
| CP         | chrome plated                       | PNT        | paint                            |
| CPD        | cupboard                            | PU         | polyurethane                     |
| CPT        | carpet                              | PV         | photo voltaic                    |
| CR         | cement render                       | R          | robe                             |
| CRW        | cement render waterproof            | RA         | return air                       |
| CT         | ceramic tile                        | RH         | rangehood                        |
| CTP        | cooktop                             | RHS        | rectangular hollow section       |
| DH         | double hung                         | RL         | reduced level                    |
| DP         | downpipe                            | RWH        | rainwater head                   |
| DPC        | damp proof course                   | RWO        | rainwater outlet                 |
| DRY        | Dryer                               | SD         | smoke detector                   |
| DR         | Drawer                              | SH         | shutters                         |
| DW         | dishwasher                          | SHR        | shower rose                      |
| EDB        | electrical switch board             | SK         | skirting                         |
| EGL        | existing ground line                | SMW        | sewer manhole                    |
| EQ         | equal                               | SP         | set plaster                      |
| EX         | existing                            | SPM        | set plaster moisture resistant   |
| EXT        | external                            | SS         | stainless steel                  |
| F          | fridge                              | ST         | stone                            |
| FC         | fibrous cement sheet                | STL<br>SWP | steel                            |
| FCL        | finished ceiling level              | T          | sewer pipe                       |
| FFL        | finished floor level                | TB         | timber bettens                   |
| FGL        | finished ground level               | TD         | timber- battens<br>timber door   |
| FP         | fixed panel                         | TF         | timber door<br>timber- frame     |
| FR         | freezer                             | TFB        | timber- floorboards              |
| FRL<br>FSL | fire resistance level               | THR        | timber- handrail                 |
| FS         | finish structural level Fixed shelf | TOF        | top of fence                     |
| FS<br>FW   | floor waste                         | TOW        | top of wall                      |
| G          |                                     | TRH        | toilet roll holder               |
| GBL        | glass/ glazing                      | TS         | timber screen                    |
| GL         | glass balustrade<br>glass- louvre   | U/S        | underside                        |
| GO         | glass- obscure                      | VN         | timber veneer                    |
| GALV       | galvanised                          | VP         | vent pipe                        |
| GALV       | grated drain                        | WB         | weatherboards                    |
| GPO        | general purpose outlet              | WC         | toilet                           |
| GR         |                                     | WM         | washing machine                  |
| GU         | gravel<br>gutter                    | WPM        | water proof membrane             |
| HR         | hanging rail                        | WRC        | western red cedar                |
| HT         |                                     |            |                                  |
| HTR        | hose tap<br>heated towel rail       |            |                                  |
| HWU        | hot water unit                      |            |                                  |
| HDY        | hydraulic                           |            |                                  |
| INT        | internal                            |            |                                  |
| LAM        | laminate                            |            |                                  |
| LAW        | laundry                             |            |                                  |
| LIN        | linen                               |            |                                  |
| LIIN       |                                     |            |                                  |