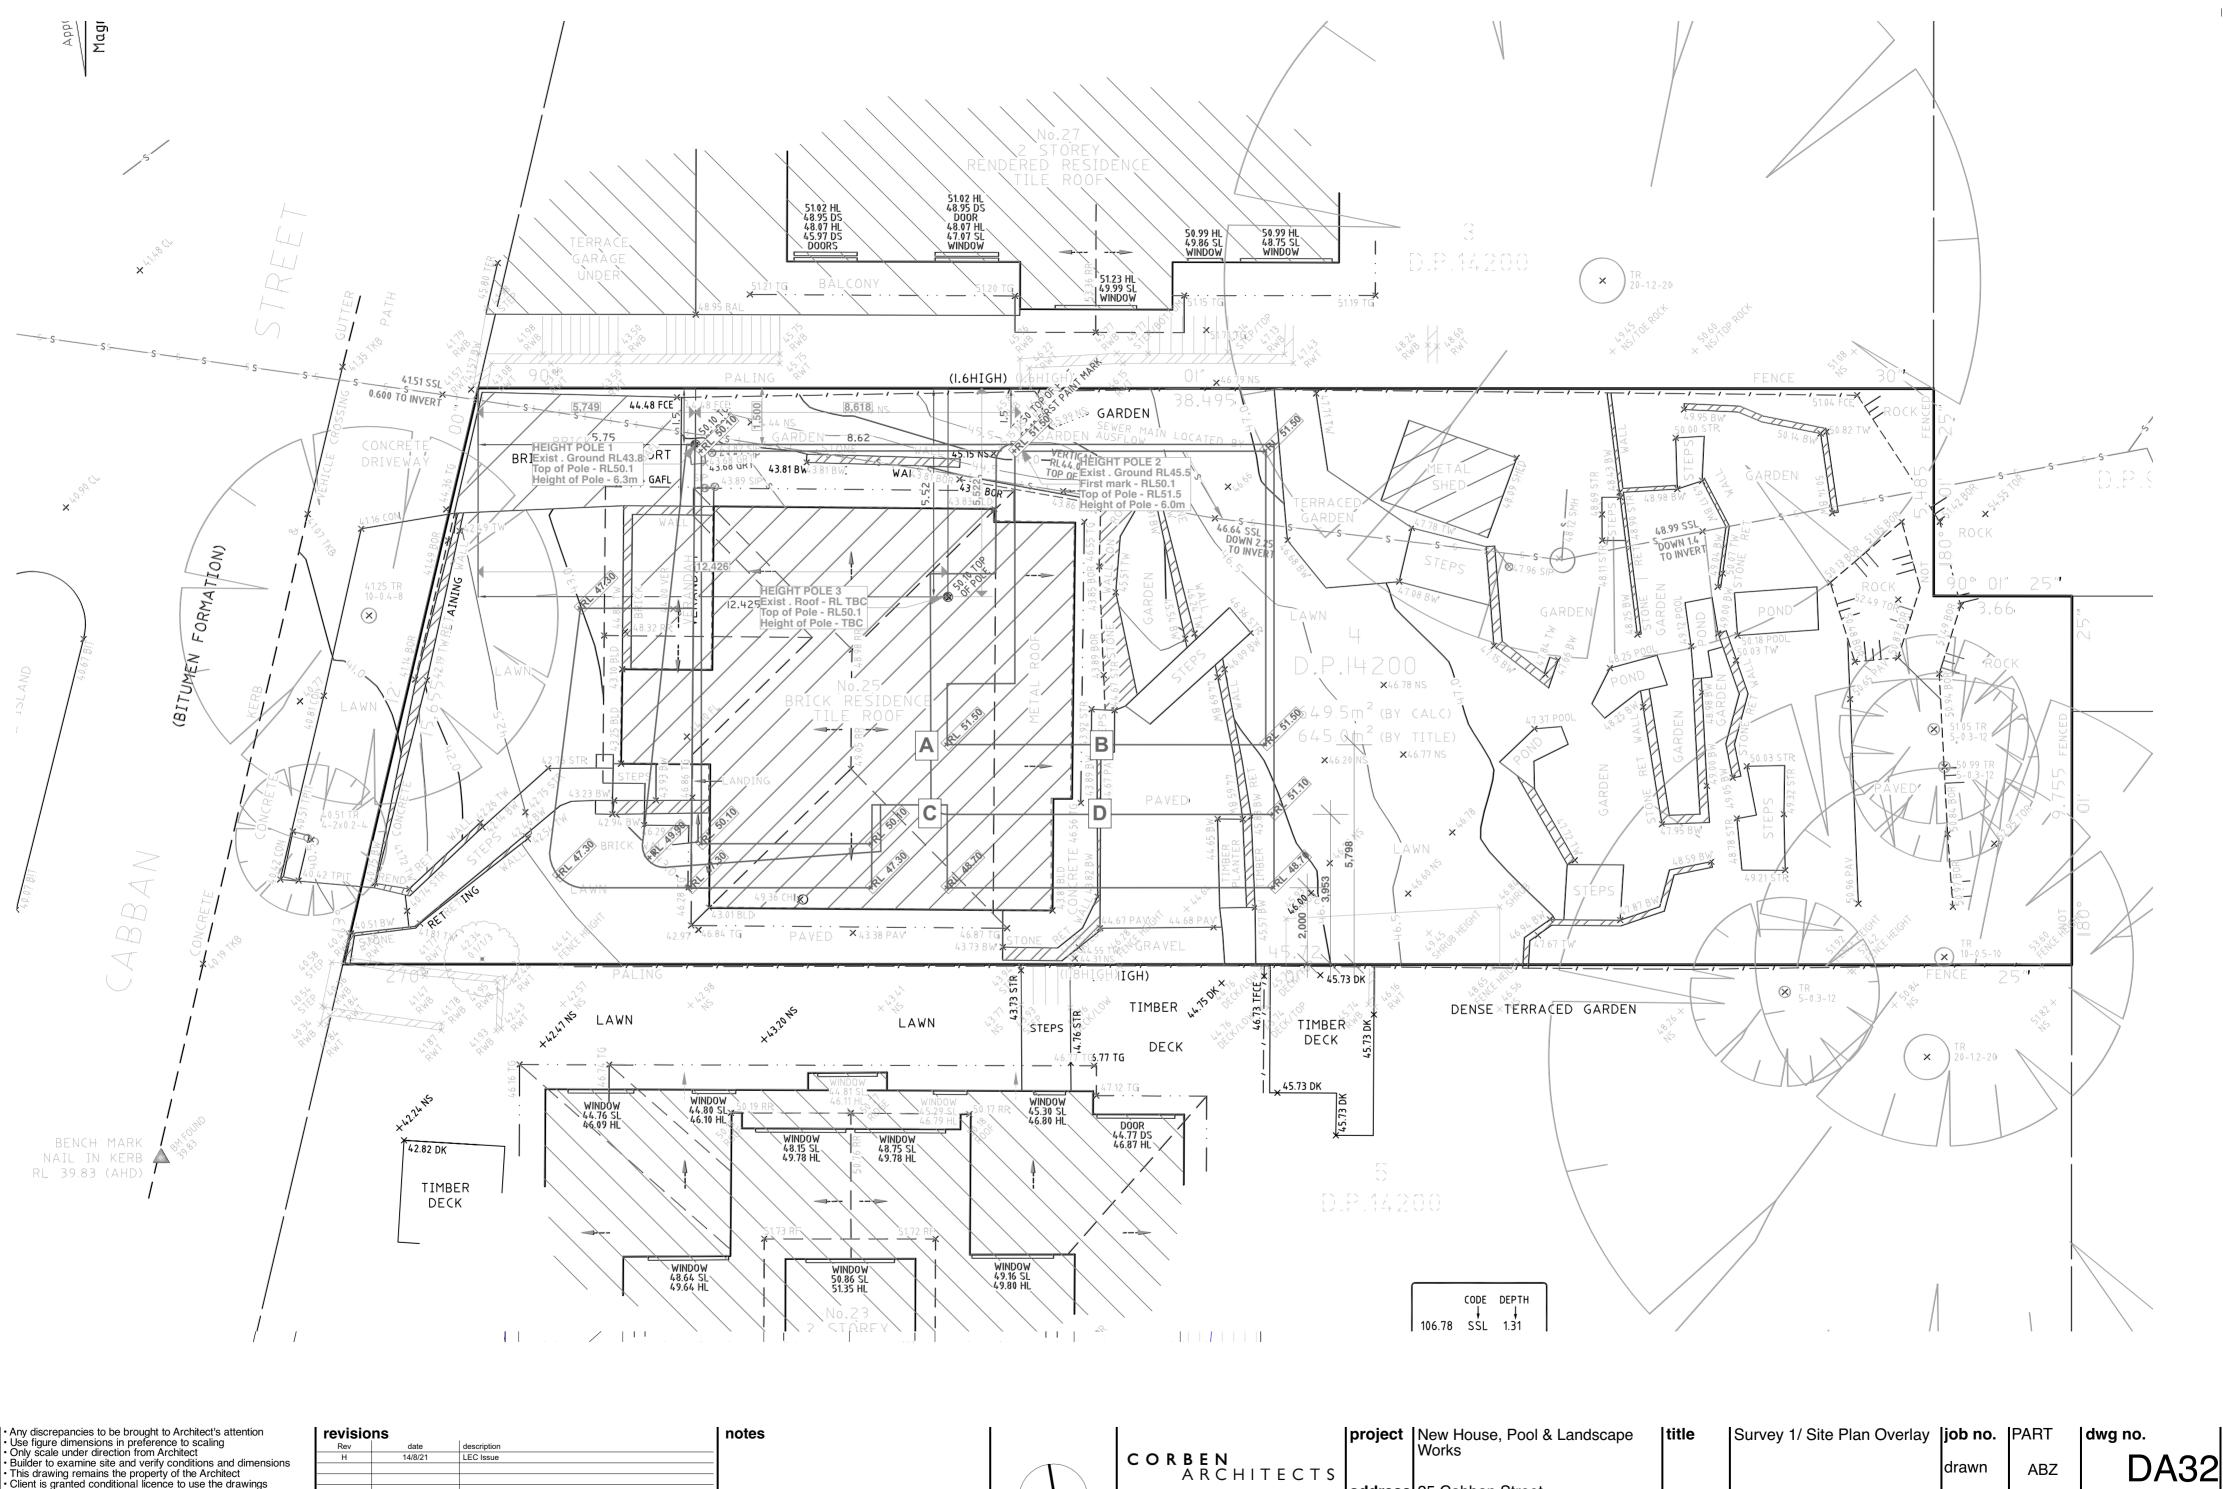

#### list of abbreviations

| A/C        | airconditioning                     | LV         | louvre-aluminium                 |
|------------|-------------------------------------|------------|----------------------------------|
| AP         | access panel                        | MAT        | floor mat                        |
| AR         | architrave                          | MB         | metal balustrade                 |
| AS         | adjustable shelf                    | MDF        | medium density fibreboard        |
| AW         | aluminium window                    | ME         | mechanical exhaust               |
| BAL        | balustrade                          | MI         | mirror                           |
| BDY        | boundary                            | MPBR       | membrane pebble ballast roof     |
| BLWK       | blockwork                           | MR         | metal roof                       |
| BS         | bath spout                          | MSB        | main switch board                |
| BSN        | basin                               | MS         | metal sheeting                   |
| BWBP       | brickwork bagged & painted          | MT         | mosaic tile                      |
| BWF        | brickwork faced                     | MW         | microwave                        |
| С          | concrete                            | MX         | mixer                            |
| CBF        | concrete- broom finish              | OF         | overflow                         |
| COF        | concrete- off form                  | P          | pantry                           |
| CPS        | concrete- polished & sealed         | PAV        | paving                           |
| CST        | concrete- steel trowel finish       | PB         | plasterboard                     |
| COS        | check on site                       | PB/ FR     | plasterboard- fire resistant     |
| CFC        | compressed fibre cement             | PBM        | plasterboard- moisture resistant |
| CJ         | control joint                       | PDWR       | powder room                      |
| COL        | column                              | PLY        | plywood                          |
| CP         | chrome plated                       | PNT        | paint                            |
| CPD        | cupboard                            | PU         | polyurethane                     |
| CPT        | carpet                              | PV         | photo voltaic                    |
| CR         | cement render                       | R          | robe                             |
| CRW        | cement render waterproof            | RA         | return air                       |
| CT         | ceramic tile                        | RH         | rangehood                        |
| CTP        | cooktop                             | RHS        | rectangular hollow section       |
| DH         | double hung                         | RL         | reduced level                    |
| DP         | downpipe                            | RWH        | rainwater head                   |
| DPC        | damp proof course                   | RWO        | rainwater outlet                 |
| DRY        | Dryer                               | SD         | smoke detector                   |
| DR         | Drawer                              | SH         | shutters                         |
| DW         | dishwasher                          | SHR        | shower rose                      |
| EDB        | electrical switch board             | SK         | skirting                         |
| EGL        | existing ground line                | SMW        | sewer manhole                    |
| EQ         | equal                               | SP         | set plaster                      |
| EX         | existing                            | SPM        | set plaster moisture resistant   |
| EXT        | external                            | SS         | stainless steel                  |
| F          | fridge                              | ST         | stone                            |
| FC         | fibrous cement sheet                | STL<br>SWP | steel                            |
| FCL        | finished ceiling level              | T          | sewer pipe                       |
| FFL        | finished floor level                | TB         | timber bettens                   |
| FGL        | finished ground level               | TD         | timber- battens<br>timber door   |
| FP         | fixed panel                         | TF         | timber door<br>timber- frame     |
| FR         | freezer                             | TFB        | timber- floorboards              |
| FRL<br>FSL | fire resistance level               | THR        | timber- handrail                 |
| FS         | finish structural level Fixed shelf | TOF        | top of fence                     |
| FS<br>FW   | floor waste                         | TOW        | top of wall                      |
| G          |                                     | TRH        | toilet roll holder               |
| GBL        | glass/ glazing                      | TS         | timber screen                    |
| GL         | glass balustrade<br>glass- louvre   | U/S        | underside                        |
| GO         | glass- obscure                      | VN         | timber veneer                    |
| GALV       | galvanised                          | VP         | vent pipe                        |
| GALV       | grated drain                        | WB         | weatherboards                    |
| GPO        | general purpose outlet              | WC         | toilet                           |
| GR         |                                     | WM         | washing machine                  |
| GU         | gravel<br>gutter                    | WPM        | water proof membrane             |
| HR         | hanging rail                        | WRC        | western red cedar                |
| HT         |                                     |            |                                  |
| HTR        | hose tap<br>heated towel rail       |            |                                  |
| HWU        | hot water unit                      |            |                                  |
| HDY        | hydraulic                           |            |                                  |
| INT        | internal                            |            |                                  |
| LAM        | laminate                            |            |                                  |
| LAW        | laundry                             |            |                                  |
| LIN        | linen                               |            |                                  |
| LIIN       |                                     |            |                                  |