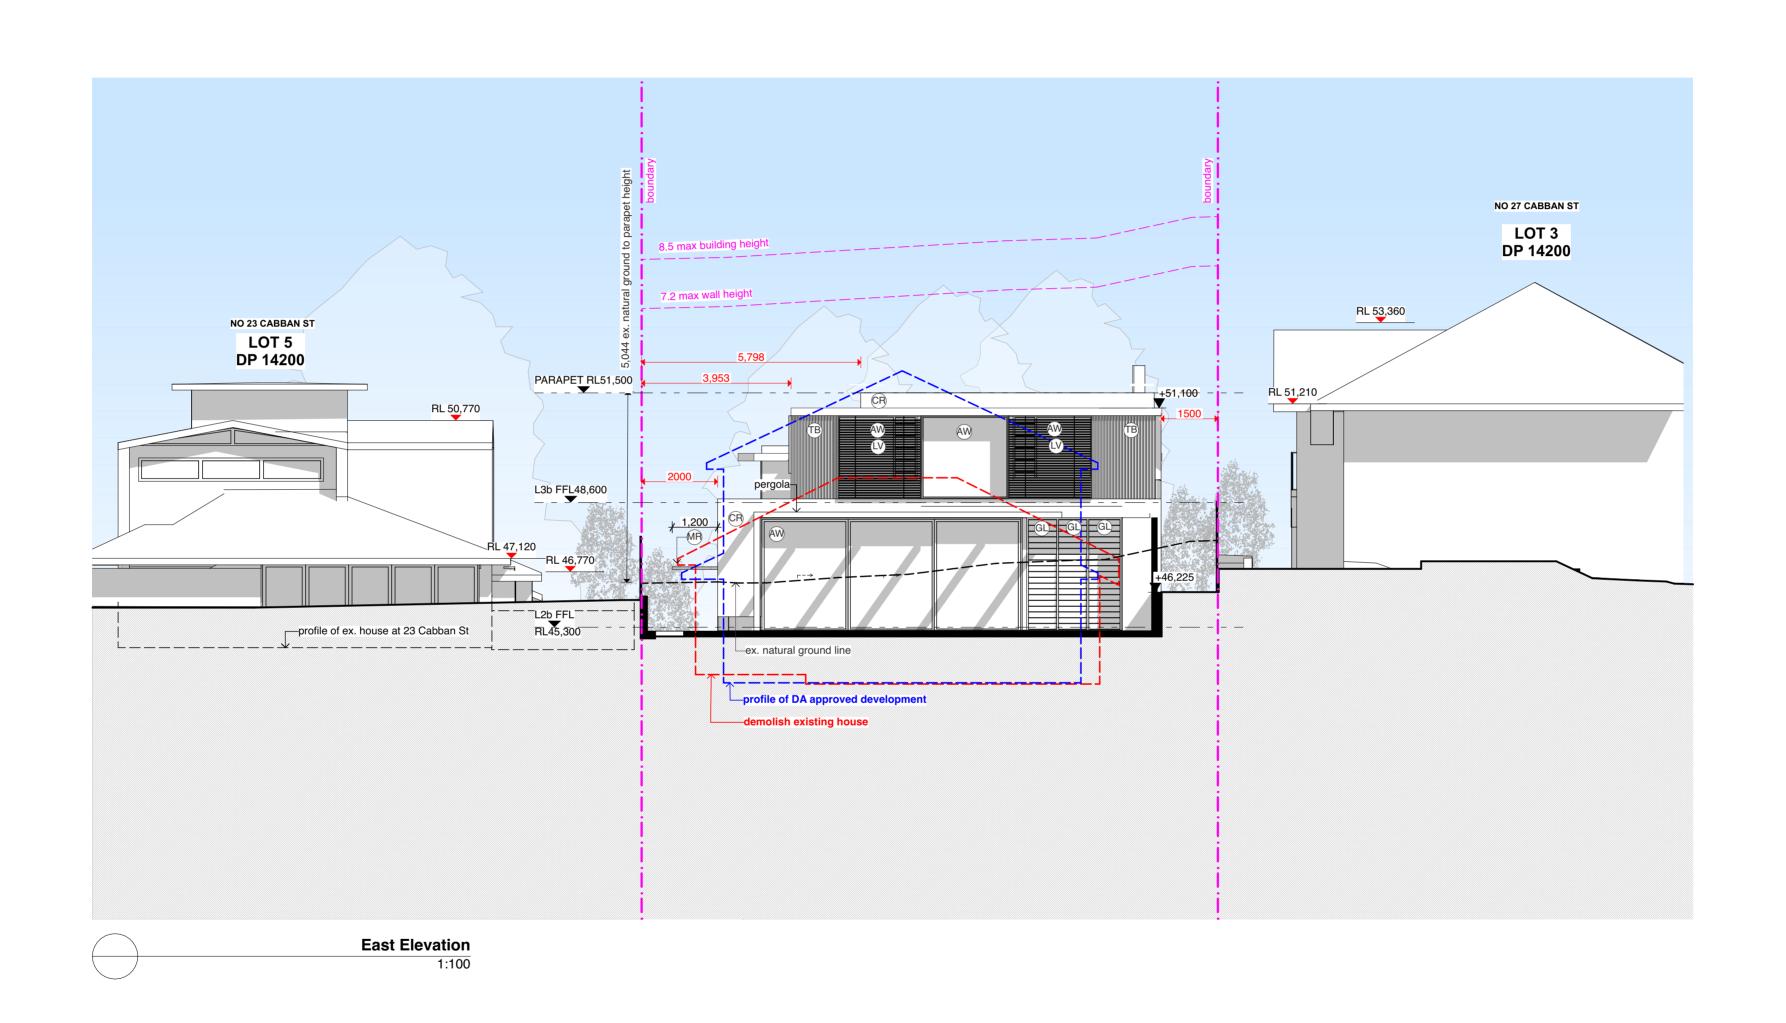

#### list of abbreviations

| A/C        | airconditioning                     | LV         | louvre-aluminium                 |
|------------|-------------------------------------|------------|----------------------------------|
| AP         | access panel                        | MAT        | floor mat                        |
| AR         | architrave                          | MB         | metal balustrade                 |
| AS         | adjustable shelf                    | MDF        | medium density fibreboard        |
| AW         | aluminium window                    | ME         | mechanical exhaust               |
| BAL        | balustrade                          | MI         | mirror                           |
| BDY        | boundary                            | MPBR       | membrane pebble ballast roof     |
| BLWK       | blockwork                           | MR         | metal roof                       |
| BS         | bath spout                          | MSB        | main switch board                |
| BSN        | basin                               | MS         | metal sheeting                   |
| BWBP       | brickwork bagged & painted          | MT         | mosaic tile                      |
| BWF        | brickwork faced                     | MW         | microwave                        |
| С          | concrete                            | MX         | mixer                            |
| CBF        | concrete- broom finish              | OF         | overflow                         |
| COF        | concrete- off form                  | P          | pantry                           |
| CPS        | concrete- polished & sealed         | PAV        | paving                           |
| CST        | concrete- steel trowel finish       | PB         | plasterboard                     |
| COS        | check on site                       | PB/ FR     | plasterboard- fire resistant     |
| CFC        | compressed fibre cement             | PBM        | plasterboard- moisture resistant |
| CJ         | control joint                       | PDWR       | powder room                      |
| COL        | column                              | PLY        | plywood                          |
| CP         | chrome plated                       | PNT        | paint                            |
| CPD        | cupboard                            | PU         | polyurethane                     |
| CPT        | carpet                              | PV         | photo voltaic                    |
| CR         | cement render                       | R          | robe                             |
| CRW        | cement render waterproof            | RA         | return air                       |
| CT         | ceramic tile                        | RH         | rangehood                        |
| CTP        | cooktop                             | RHS        | rectangular hollow section       |
| DH         | double hung                         | RL         | reduced level                    |
| DP         | downpipe                            | RWH        | rainwater head                   |
| DPC        | damp proof course                   | RWO        | rainwater outlet                 |
| DRY        | Dryer                               | SD         | smoke detector                   |
| DR         | Drawer                              | SH         | shutters                         |
| DW         | dishwasher                          | SHR        | shower rose                      |
| EDB        | electrical switch board             | SK         | skirting                         |
| EGL        | existing ground line                | SMW        | sewer manhole                    |
| EQ         | equal                               | SP         | set plaster                      |
| EX         | existing                            | SPM        | set plaster moisture resistant   |
| EXT        | external                            | SS         | stainless steel                  |
| F          | fridge                              | ST         | stone                            |
| FC         | fibrous cement sheet                | STL<br>SWP | steel                            |
| FCL        | finished ceiling level              | T          | sewer pipe                       |
| FFL        | finished floor level                | TB         | timber bettens                   |
| FGL        | finished ground level               | TD         | timber- battens<br>timber door   |
| FP         | fixed panel                         | TF         | timber door<br>timber- frame     |
| FR         | freezer                             | TFB        | timber- floorboards              |
| FRL<br>FSL | fire resistance level               | THR        | timber- handrail                 |
| FS         | finish structural level Fixed shelf | TOF        | top of fence                     |
| FS<br>FW   | floor waste                         | TOW        | top of wall                      |
| G          |                                     | TRH        | toilet roll holder               |
| GBL        | glass/ glazing                      | TS         | timber screen                    |
| GL         | glass balustrade<br>glass- louvre   | U/S        | underside                        |
| GO         | glass- obscure                      | VN         | timber veneer                    |
| GALV       | galvanised                          | VP         | vent pipe                        |
| GALV       | grated drain                        | WB         | weatherboards                    |
| GPO        | general purpose outlet              | WC         | toilet                           |
| GR         |                                     | WM         | washing machine                  |
| GU         | gravel<br>gutter                    | WPM        | water proof membrane             |
| HR         | hanging rail                        | WRC        | western red cedar                |
| HT         |                                     |            |                                  |
| HTR        | hose tap<br>heated towel rail       |            |                                  |
| HWU        | hot water unit                      |            |                                  |
| HDY        | hydraulic                           |            |                                  |
| INT        | internal                            |            |                                  |
| LAM        | laminate                            |            |                                  |
| LAW        | laundry                             |            |                                  |
| LIN        | linen                               |            |                                  |
| LIIN       |                                     |            |                                  |