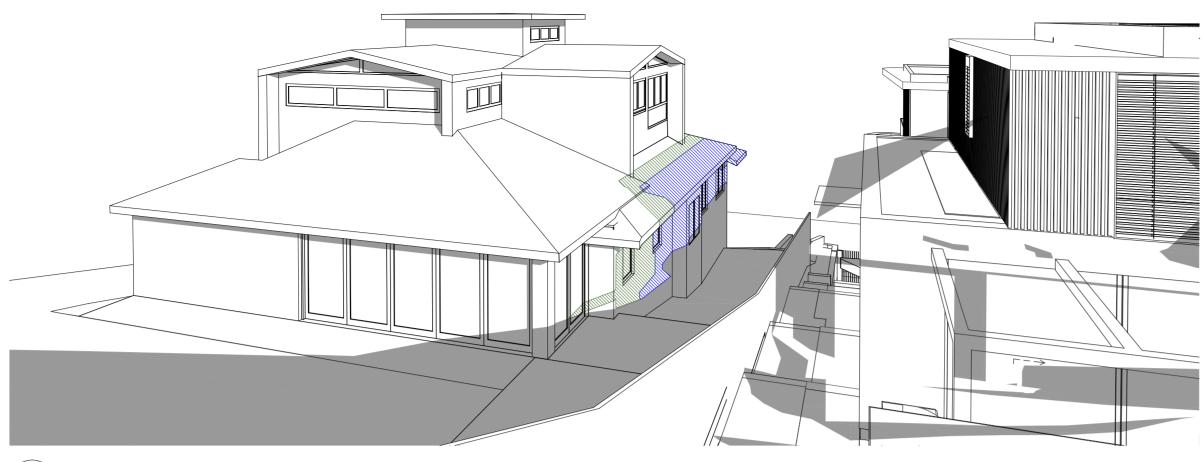

#### list of abbreviations

| A/C        | airconditioning                     | LV         | louvre-aluminium                 |
|------------|-------------------------------------|------------|----------------------------------|
| AP         | access panel                        | MAT        | floor mat                        |
| AR         | architrave                          | MB         | metal balustrade                 |
| AS         | adjustable shelf                    | MDF        | medium density fibreboard        |
| AW         | aluminium window                    | ME         | mechanical exhaust               |
| BAL        | balustrade                          | MI         | mirror                           |
| BDY        | boundary                            | MPBR       | membrane pebble ballast roof     |
| BLWK       | blockwork                           | MR         | metal roof                       |
| BS         | bath spout                          | MSB        | main switch board                |
| BSN        | basin                               | MS         | metal sheeting                   |
| BWBP       | brickwork bagged & painted          | MT         | mosaic tile                      |
| BWF        | brickwork faced                     | MW         | microwave                        |
| С          | concrete                            | MX         | mixer                            |
| CBF        | concrete- broom finish              | OF         | overflow                         |
| COF        | concrete- off form                  | P          | pantry                           |
| CPS        | concrete- polished & sealed         | PAV        | paving                           |
| CST        | concrete- steel trowel finish       | PB         | plasterboard                     |
| COS        | check on site                       | PB/ FR     | plasterboard- fire resistant     |
| CFC        | compressed fibre cement             | PBM        | plasterboard- moisture resistant |
| CJ         | control joint                       | PDWR       | powder room                      |
| COL        | column                              | PLY        | plywood                          |
| CP         | chrome plated                       | PNT        | paint                            |
| CPD        | cupboard                            | PU         | polyurethane                     |
| CPT        | carpet                              | PV         | photo voltaic                    |
| CR         | cement render                       | R          | robe                             |
| CRW        | cement render waterproof            | RA         | return air                       |
| CT         | ceramic tile                        | RH         | rangehood                        |
| CTP        | cooktop                             | RHS        | rectangular hollow section       |
| DH         | double hung                         | RL         | reduced level                    |
| DP         | downpipe                            | RWH        | rainwater head                   |
| DPC        | damp proof course                   | RWO        | rainwater outlet                 |
| DRY        | Dryer                               | SD         | smoke detector                   |
| DR         | Drawer                              | SH         | shutters                         |
| DW         | dishwasher                          | SHR        | shower rose                      |
| EDB        | electrical switch board             | SK         | skirting                         |
| EGL        | existing ground line                | SMW        | sewer manhole                    |
| EQ         | equal                               | SP         | set plaster                      |
| EX         | existing                            | SPM        | set plaster moisture resistant   |
| EXT        | external                            | SS         | stainless steel                  |
| F          | fridge                              | ST         | stone                            |
| FC         | fibrous cement sheet                | STL<br>SWP | steel                            |
| FCL        | finished ceiling level              | T          | sewer pipe                       |
| FFL        | finished floor level                | TB         | timber bettens                   |
| FGL        | finished ground level               | TD         | timber- battens<br>timber door   |
| FP         | fixed panel                         | TF         | timber door<br>timber- frame     |
| FR         | freezer                             | TFB        | timber- floorboards              |
| FRL<br>FSL | fire resistance level               | THR        | timber- handrail                 |
| FS         | finish structural level Fixed shelf | TOF        | top of fence                     |
| FS<br>FW   | floor waste                         | TOW        | top of wall                      |
| G          |                                     | TRH        | toilet roll holder               |
| GBL        | glass/ glazing                      | TS         | timber screen                    |
| GL         | glass balustrade<br>glass- louvre   | U/S        | underside                        |
| GO         | glass- obscure                      | VN         | timber veneer                    |
| GALV       | galvanised                          | VP         | vent pipe                        |
| GALV       | grated drain                        | WB         | weatherboards                    |
| GPO        | general purpose outlet              | WC         | toilet                           |
| GR         |                                     | WM         | washing machine                  |
| GU         | gravel<br>gutter                    | WPM        | water proof membrane             |
| HR         | hanging rail                        | WRC        | western red cedar                |
| HT         |                                     |            |                                  |
| HTR        | hose tap<br>heated towel rail       |            |                                  |
| HWU        | hot water unit                      |            |                                  |
| HDY        | hydraulic                           |            |                                  |
| INT        | internal                            |            |                                  |
| LAM        | laminate                            |            |                                  |
| LAW        | laundry                             |            |                                  |
| LIN        | linen                               |            |                                  |
| LIIN       |                                     |            |                                  |