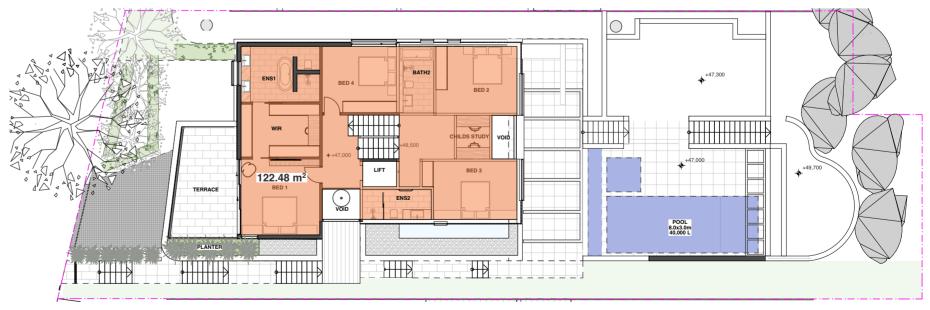

#### list of abbreviations

| A/C        | airconditioning                     | LV         | louvre-aluminium                 |
|------------|-------------------------------------|------------|----------------------------------|
| AP         | access panel                        | MAT        | floor mat                        |
| AR         | architrave                          | MB         | metal balustrade                 |
| AS         | adjustable shelf                    | MDF        | medium density fibreboard        |
| AW         | aluminium window                    | ME         | mechanical exhaust               |
| BAL        | balustrade                          | MI         | mirror                           |
| BDY        | boundary                            | MPBR       | membrane pebble ballast roof     |
| BLWK       | blockwork                           | MR         | metal roof                       |
| BS         | bath spout                          | MSB        | main switch board                |
| BSN        | basin                               | MS         | metal sheeting                   |
| BWBP       | brickwork bagged & painted          | MT         | mosaic tile                      |
| BWF        | brickwork faced                     | MW         | microwave                        |
| С          | concrete                            | MX         | mixer                            |
| CBF        | concrete- broom finish              | OF         | overflow                         |
| COF        | concrete- off form                  | P          | pantry                           |
| CPS        | concrete- polished & sealed         | PAV        | paving                           |
| CST        | concrete- steel trowel finish       | PB         | plasterboard                     |
| COS        | check on site                       | PB/ FR     | plasterboard- fire resistant     |
| CFC        | compressed fibre cement             | PBM        | plasterboard- moisture resistant |
| CJ         | control joint                       | PDWR       | powder room                      |
| COL        | column                              | PLY        | plywood                          |
| CP         | chrome plated                       | PNT        | paint                            |
| CPD        | cupboard                            | PU         | polyurethane                     |
| CPT        | carpet                              | PV         | photo voltaic                    |
| CR         | cement render                       | R          | robe                             |
| CRW        | cement render waterproof            | RA         | return air                       |
| CT         | ceramic tile                        | RH         | rangehood                        |
| CTP        | cooktop                             | RHS        | rectangular hollow section       |
| DH         | double hung                         | RL         | reduced level                    |
| DP         | downpipe                            | RWH        | rainwater head                   |
| DPC        | damp proof course                   | RWO        | rainwater outlet                 |
| DRY        | Dryer                               | SD         | smoke detector                   |
| DR         | Drawer                              | SH         | shutters                         |
| DW         | dishwasher                          | SHR        | shower rose                      |
| EDB        | electrical switch board             | SK         | skirting                         |
| EGL        | existing ground line                | SMW        | sewer manhole                    |
| EQ         | equal                               | SP         | set plaster                      |
| EX         | existing                            | SPM        | set plaster moisture resistant   |
| EXT        | external                            | SS         | stainless steel                  |
| F          | fridge                              | ST         | stone                            |
| FC         | fibrous cement sheet                | STL<br>SWP | steel                            |
| FCL        | finished ceiling level              | T          | sewer pipe                       |
| FFL        | finished floor level                | TB         | timber bettens                   |
| FGL        | finished ground level               | TD         | timber- battens<br>timber door   |
| FP         | fixed panel                         | TF         | timber door<br>timber- frame     |
| FR         | freezer                             | TFB        | timber- floorboards              |
| FRL<br>FSL | fire resistance level               | THR        | timber- handrail                 |
| FS         | finish structural level Fixed shelf | TOF        | top of fence                     |
| FS<br>FW   | floor waste                         | TOW        | top of wall                      |
| G          |                                     | TRH        | toilet roll holder               |
| GBL        | glass/ glazing                      | TS         | timber screen                    |
| GL         | glass balustrade<br>glass- louvre   | U/S        | underside                        |
| GO         | glass- obscure                      | VN         | timber veneer                    |
| GALV       | galvanised                          | VP         | vent pipe                        |
| GALV       | grated drain                        | WB         | weatherboards                    |
| GPO        | general purpose outlet              | WC         | toilet                           |
| GR         |                                     | WM         | washing machine                  |
| GU         | gravel<br>gutter                    | WPM        | water proof membrane             |
| HR         | hanging rail                        | WRC        | western red cedar                |
| HT         |                                     |            |                                  |
| HTR        | hose tap<br>heated towel rail       |            |                                  |
| HWU        | hot water unit                      |            |                                  |
| HDY        | hydraulic                           |            |                                  |
| INT        | internal                            |            |                                  |
| LAM        | laminate                            |            |                                  |
| LAW        | laundry                             |            |                                  |
| LIN        | linen                               |            |                                  |
| LIIN       |                                     |            |                                  |