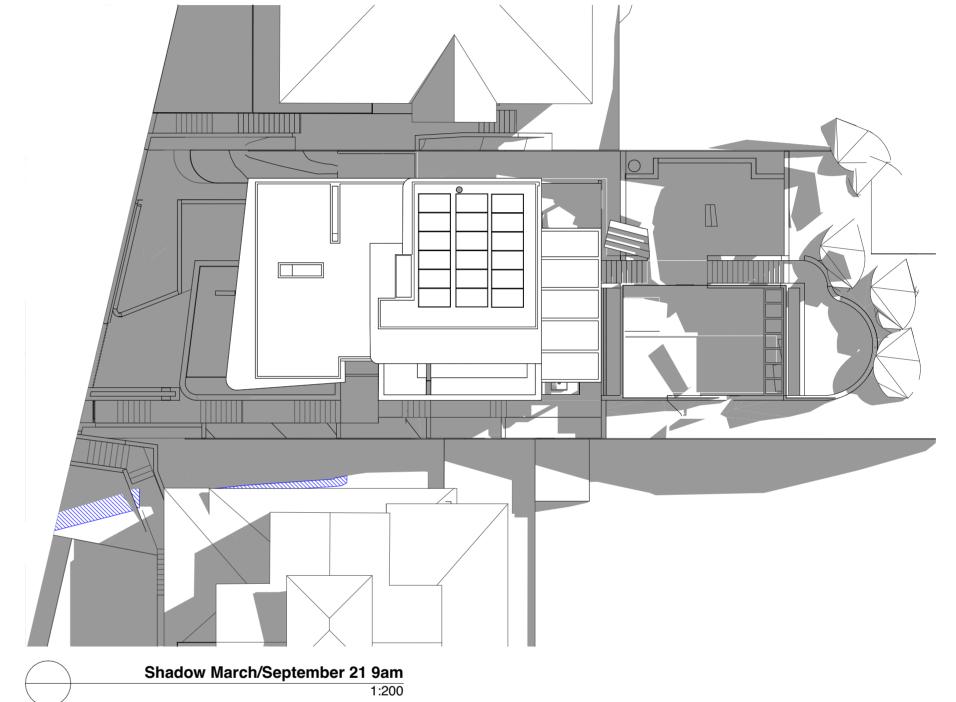

#### list of abbreviations

| A/C        | airconditioning                     | LV         | louvre-aluminium                 |
|------------|-------------------------------------|------------|----------------------------------|
| AP         | access panel                        | MAT        | floor mat                        |
| AR         | architrave                          | MB         | metal balustrade                 |
| AS         | adjustable shelf                    | MDF        | medium density fibreboard        |
| AW         | aluminium window                    | ME         | mechanical exhaust               |
| BAL        | balustrade                          | MI         | mirror                           |
| BDY        | boundary                            | MPBR       | membrane pebble ballast roof     |
| BLWK       | blockwork                           | MR         | metal roof                       |
| BS         | bath spout                          | MSB        | main switch board                |
| BSN        | basin                               | MS         | metal sheeting                   |
| BWBP       | brickwork bagged & painted          | MT         | mosaic tile                      |
| BWF        | brickwork faced                     | MW         | microwave                        |
| С          | concrete                            | MX         | mixer                            |
| CBF        | concrete- broom finish              | OF         | overflow                         |
| COF        | concrete- off form                  | P          | pantry                           |
| CPS        | concrete- polished & sealed         | PAV        | paving                           |
| CST        | concrete- steel trowel finish       | PB         | plasterboard                     |
| COS        | check on site                       | PB/ FR     | plasterboard- fire resistant     |
| CFC        | compressed fibre cement             | PBM        | plasterboard- moisture resistant |
| CJ         | control joint                       | PDWR       | powder room                      |
| COL        | column                              | PLY        | plywood                          |
| CP         | chrome plated                       | PNT        | paint                            |
| CPD        | cupboard                            | PU         | polyurethane                     |
| CPT        | carpet                              | PV         | photo voltaic                    |
| CR         | cement render                       | R          | robe                             |
| CRW        | cement render waterproof            | RA         | return air                       |
| CT         | ceramic tile                        | RH         | rangehood                        |
| CTP        | cooktop                             | RHS        | rectangular hollow section       |
| DH         | double hung                         | RL         | reduced level                    |
| DP         | downpipe                            | RWH        | rainwater head                   |
| DPC        | damp proof course                   | RWO        | rainwater outlet                 |
| DRY        | Dryer                               | SD         | smoke detector                   |
| DR         | Drawer                              | SH         | shutters                         |
| DW         | dishwasher                          | SHR        | shower rose                      |
| EDB        | electrical switch board             | SK         | skirting                         |
| EGL        | existing ground line                | SMW        | sewer manhole                    |
| EQ         | equal                               | SP         | set plaster                      |
| EX         | existing                            | SPM        | set plaster moisture resistant   |
| EXT        | external                            | SS         | stainless steel                  |
| F          | fridge                              | ST         | stone                            |
| FC         | fibrous cement sheet                | STL<br>SWP | steel                            |
| FCL        | finished ceiling level              | T          | sewer pipe                       |
| FFL        | finished floor level                | TB         | timber bettens                   |
| FGL        | finished ground level               | TD         | timber- battens<br>timber door   |
| FP         | fixed panel                         | TF         | timber door<br>timber- frame     |
| FR         | freezer                             | TFB        | timber- floorboards              |
| FRL<br>FSL | fire resistance level               | THR        | timber- handrail                 |
| FS         | finish structural level Fixed shelf | TOF        | top of fence                     |
| FS<br>FW   | floor waste                         | TOW        | top of wall                      |
| G          |                                     | TRH        | toilet roll holder               |
| GBL        | glass/ glazing                      | TS         | timber screen                    |
| GL         | glass balustrade<br>glass- louvre   | U/S        | underside                        |
| GO         | glass- obscure                      | VN         | timber veneer                    |
| GALV       | galvanised                          | VP         | vent pipe                        |
| GALV       | grated drain                        | WB         | weatherboards                    |
| GPO        | general purpose outlet              | WC         | toilet                           |
| GR         |                                     | WM         | washing machine                  |
| GU         | gravel<br>gutter                    | WPM        | water proof membrane             |
| HR         | hanging rail                        | WRC        | western red cedar                |
| HT         |                                     |            |                                  |
| HTR        | hose tap<br>heated towel rail       |            |                                  |
| HWU        | hot water unit                      |            |                                  |
| HDY        | hydraulic                           |            |                                  |
| INT        | internal                            |            |                                  |
| LAM        | laminate                            |            |                                  |
| LAW        | laundry                             |            |                                  |
| LIN        | linen                               |            |                                  |
| LIIN       |                                     |            |                                  |