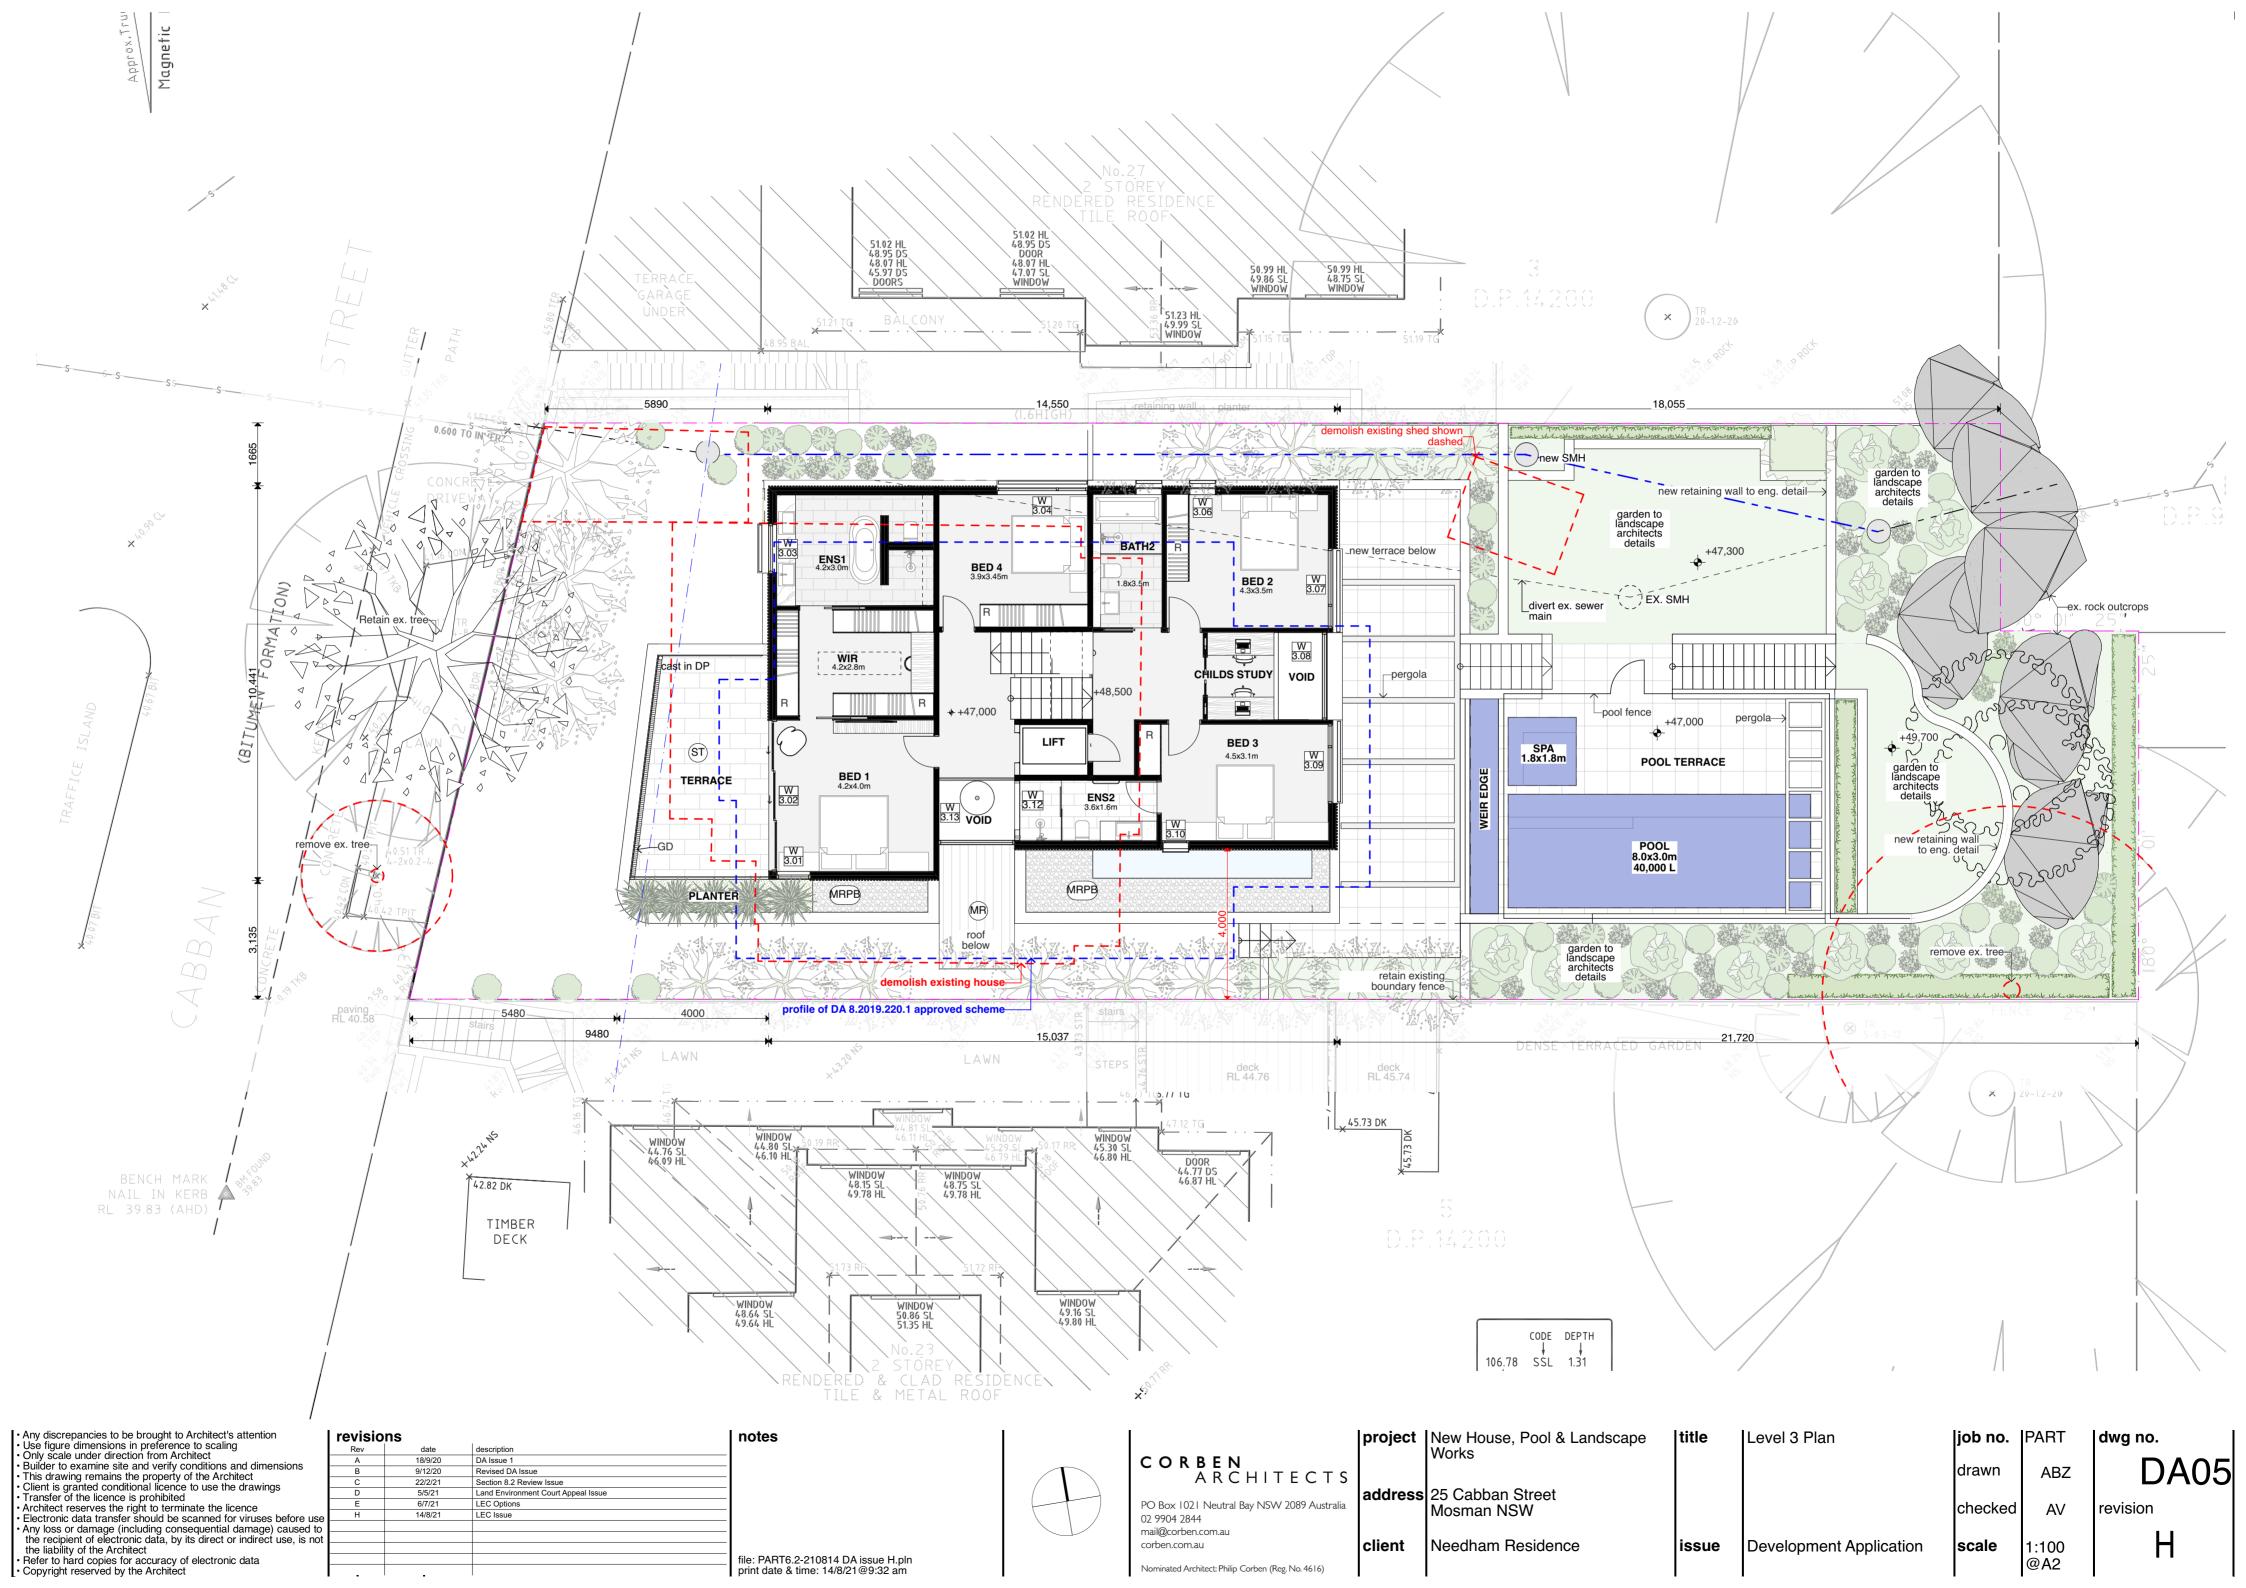

#### list of abbreviations

| A/C        | airconditioning                     | LV         | louvre-aluminium                 |
|------------|-------------------------------------|------------|----------------------------------|
| AP         | access panel                        | MAT        | floor mat                        |
| AR         | architrave                          | MB         | metal balustrade                 |
| AS         | adjustable shelf                    | MDF        | medium density fibreboard        |
| AW         | aluminium window                    | ME         | mechanical exhaust               |
| BAL        | balustrade                          | MI         | mirror                           |
| BDY        | boundary                            | MPBR       | membrane pebble ballast roof     |
| BLWK       | blockwork                           | MR         | metal roof                       |
| BS         | bath spout                          | MSB        | main switch board                |
| BSN        | basin                               | MS         | metal sheeting                   |
| BWBP       | brickwork bagged & painted          | MT         | mosaic tile                      |
| BWF        | brickwork faced                     | MW         | microwave                        |
| С          | concrete                            | MX         | mixer                            |
| CBF        | concrete- broom finish              | OF         | overflow                         |
| COF        | concrete- off form                  | P          | pantry                           |
| CPS        | concrete- polished & sealed         | PAV        | paving                           |
| CST        | concrete- steel trowel finish       | PB         | plasterboard                     |
| COS        | check on site                       | PB/ FR     | plasterboard- fire resistant     |
| CFC        | compressed fibre cement             | PBM        | plasterboard- moisture resistant |
| CJ         | control joint                       | PDWR       | powder room                      |
| COL        | column                              | PLY        | plywood                          |
| CP         | chrome plated                       | PNT        | paint                            |
| CPD        | cupboard                            | PU         | polyurethane                     |
| CPT        | carpet                              | PV         | photo voltaic                    |
| CR         | cement render                       | R          | robe                             |
| CRW        | cement render waterproof            | RA         | return air                       |
| CT         | ceramic tile                        | RH         | rangehood                        |
| CTP        | cooktop                             | RHS        | rectangular hollow section       |
| DH         | double hung                         | RL         | reduced level                    |
| DP         | downpipe                            | RWH        | rainwater head                   |
| DPC        | damp proof course                   | RWO        | rainwater outlet                 |
| DRY        | Dryer                               | SD         | smoke detector                   |
| DR         | Drawer                              | SH         | shutters                         |
| DW         | dishwasher                          | SHR        | shower rose                      |
| EDB        | electrical switch board             | SK         | skirting                         |
| EGL        | existing ground line                | SMW        | sewer manhole                    |
| EQ         | equal                               | SP         | set plaster                      |
| EX         | existing                            | SPM        | set plaster moisture resistant   |
| EXT        | external                            | SS         | stainless steel                  |
| F          | fridge                              | ST         | stone                            |
| FC         | fibrous cement sheet                | STL<br>SWP | steel                            |
| FCL        | finished ceiling level              | T          | sewer pipe                       |
| FFL        | finished floor level                | TB         | timber bettens                   |
| FGL        | finished ground level               | TD         | timber- battens<br>timber door   |
| FP         | fixed panel                         | TF         | timber door<br>timber- frame     |
| FR         | freezer                             | TFB        | timber- floorboards              |
| FRL<br>FSL | fire resistance level               | THR        | timber- handrail                 |
| FS         | finish structural level Fixed shelf | TOF        | top of fence                     |
| FS<br>FW   | floor waste                         | TOW        | top of wall                      |
| G          |                                     | TRH        | toilet roll holder               |
| GBL        | glass/ glazing                      | TS         | timber screen                    |
| GL         | glass balustrade<br>glass- louvre   | U/S        | underside                        |
| GO         | glass- obscure                      | VN         | timber veneer                    |
| GALV       | galvanised                          | VP         | vent pipe                        |
| GALV       | grated drain                        | WB         | weatherboards                    |
| GPO        | general purpose outlet              | WC         | toilet                           |
| GR         |                                     | WM         | washing machine                  |
| GU         | gravel<br>gutter                    | WPM        | water proof membrane             |
| HR         | hanging rail                        | WRC        | western red cedar                |
| HT         |                                     |            |                                  |
| HTR        | hose tap<br>heated towel rail       |            |                                  |
| HWU        | hot water unit                      |            |                                  |
| HDY        | hydraulic                           |            |                                  |
| INT        | internal                            |            |                                  |
| LAM        | laminate                            |            |                                  |
| LAW        | laundry                             |            |                                  |
| LIN        | linen                               |            |                                  |
| LIIN       |                                     |            |                                  |