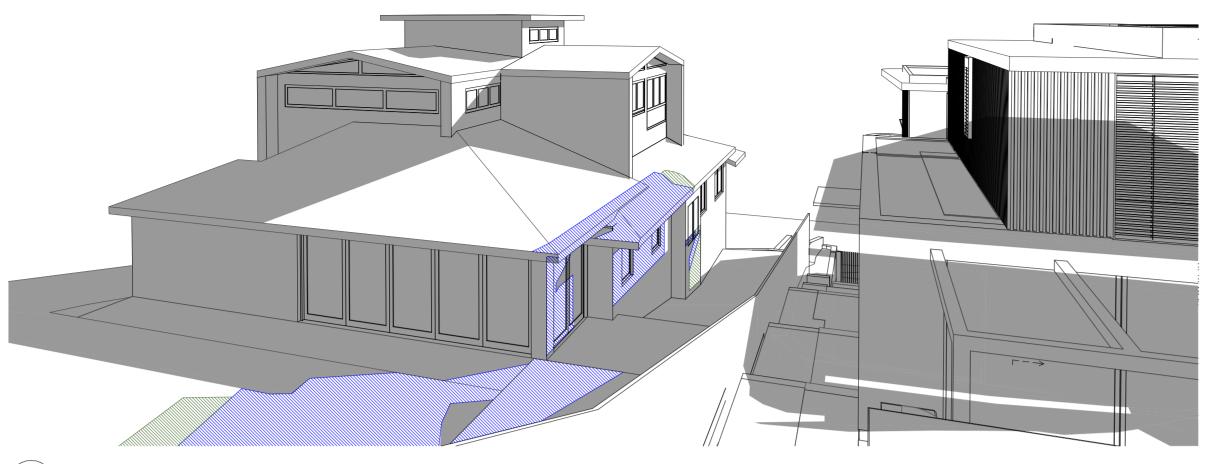

ies for accuracy of electronic data
Copyright reserved by the Architect

revisions notes file: PART6.2-210814 DA issue H.pln print date & time: 14/8/21@9:34 am



| CORBEN<br>ARCHITECTS                                       |
|------------------------------------------------------------|
| PO Box 1021 Neutral Bay NSW 2089 Australia<br>02 9904 2844 |

mail@corben.com.au corben.com.au

Nominated Architect: Philip Corben (Reg. No. 4616)

|                 | project | New House, Pool & Landscape<br>Works |
|-----------------|---------|--------------------------------------|
| T S<br>estralia | address | 25 Cabban Street<br>Mosman NSW       |

Needham Residence

Shadow Diagrams 2pm June 21st

issue

job no. PART dwg no. drawn ABZ revision checked AVΗ **Development Application** scale NTS

@A2



Shadow Elevation NE June 21 3pm





EXISTING SHADOW

PROPOSED SHADOW

DA 8.2019.110.1 APPROVED SHADOW

Shadow Elevation NW June 21 3pm

Any discrepancies to be brought to Architect's attention
Use figure dimensions in preference to scaling
Only scale under direction from Architect
Builder to examine site and verify conditions and dimensions
This drawing remains the property of the Architect
Client is granted conditional licence to use the drawings
Transfer of the licence is prohibited
Architect reserves the right to terminate the licence
Electronic data transfer should be scanned for viruses before a Any loss or damage (including consequential damage) caused the recipient of electronic data, by its direct or indirect use, is a the liability of the Architect
Refer to hard copies for accu