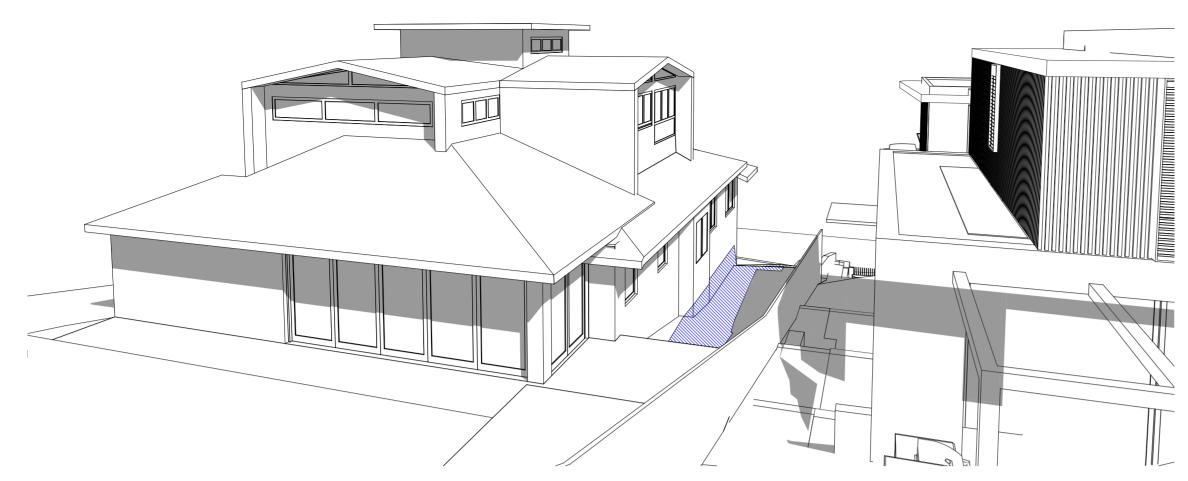

<b>job no.</b><br>drawn | PART<br>ABZ | dwg no. DA22 |
|-------------------------------------------------------------------------------------------|--------|--------------------------------|-------|------------------------------------------------|-------------------------|-------------|--------------|
| PO Box 1021 Neutral Bay NSW 2089 Australia 02 9904 2844                                   |        | 25 Cabban Street<br>Mosman NSW |       |                                                | checked                 | AV          | revision     |
| mail@corben.com.au<br>corben.com.au<br>Nominated Architect: Philip Corben (Reg. No. 4616) | client | Needham Residence              | issue | Development Application                        | scale                   | NTS<br>@A2  | Н            |



Elevation NE March/September 21 10am 1:250



-

March/September 21 10am 1:200

EXISTING SHADOW

PROPOSED SHADOW

client

DA 8.2019.110.1 APPROVED SHADOW

Elevation NW March/September 21 10am 1:250

Any discrepancies to be brought to Architect's attention
 Use figure dimensions in preference to scaling
 Only scale under direction from Architect
 Builder to examine site and verify conditions and dimensions
 This drawing remains the property of the Architect
 Client is granted conditional licence to use the drawings
 Transfer of the licence is prohibited
 Architect receives the right to terminate the licence.

Transfer of the licence is prohibited
Architect reserves the right to terminate the licence
Electronic data transfer should be scanned for viruses before use
Any loss or damage (incl