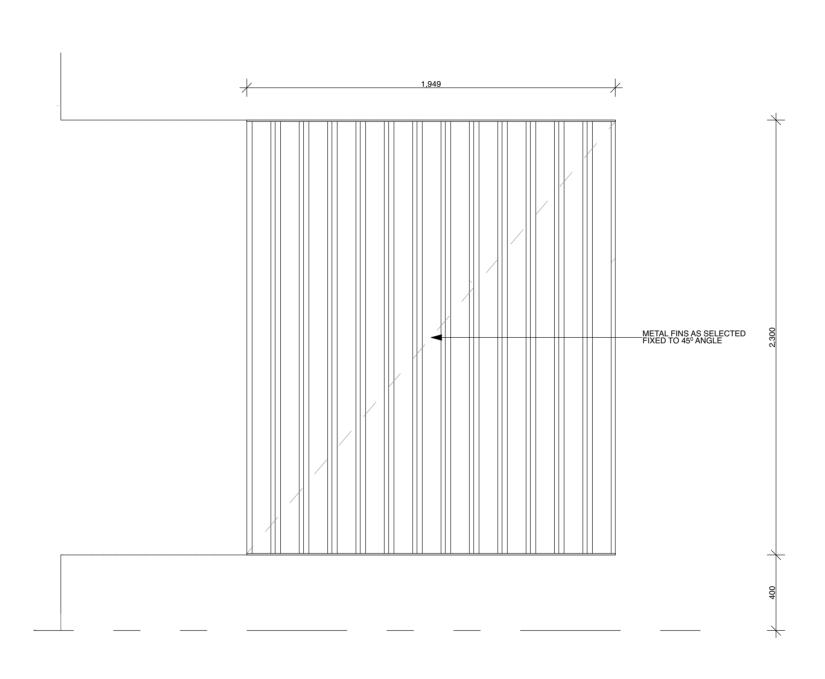

onditional licence to use the drawings Transfer of the licence is prohibited address 25 Cabban Street PO Box 1021 Neutral Bay NSW 2089 Australia Architect reserves the right to terminate the licence Mosman NSW checked AVrevision Electronic data transfer should be scanned for viruses before use
 Any loss or damage (including consequential damage) caused to
 the recipient of electronic data, by its direct or indirect use, is not
 the liability of the Architect 02 9904 2844 mail@corben.com.au Н corben.com.au client Needham Residence issue **Development Application** scale file: PART6.2-210814 DA issue H.pln print date & time: 14/8/21@9:34 am Refer to hard copies for accuracy of electronic data @A2 Nominated Architect: Philip Corben (Reg. No. 4616) Copyright reserved by the Architect











Level 2 Privacy Screens Elevation 1:20



Level 3 Window Louvres (External Venetians)

ALUMINIUM WINDOW AS SELECTED ALUMINIUM LOUVRES - (EXTERNAL VENETIANS) AS SELECTED METAL SHROUND WINDOW SURROND TO DETAIL

Level 3 Window Detail Plan 1:20



dwg no.

revision

Η

Level 3 Window Detail Elevation 1:20

Level 2 Privacy Screens

Any discrepancies to be brought to Architect's attention
 Use figure dimensions in preference to scaling
 Only scale under direction from Architect
 Builder to examine site and verify conditions and dimensions
 This drawing remains the property of the Architect
 Client is granted conditional licence to use the drawings
 Transfer of the licence is prohibited
 Architect receives the right to terminate the licence.

Architect reserves the right to terminate the licenc