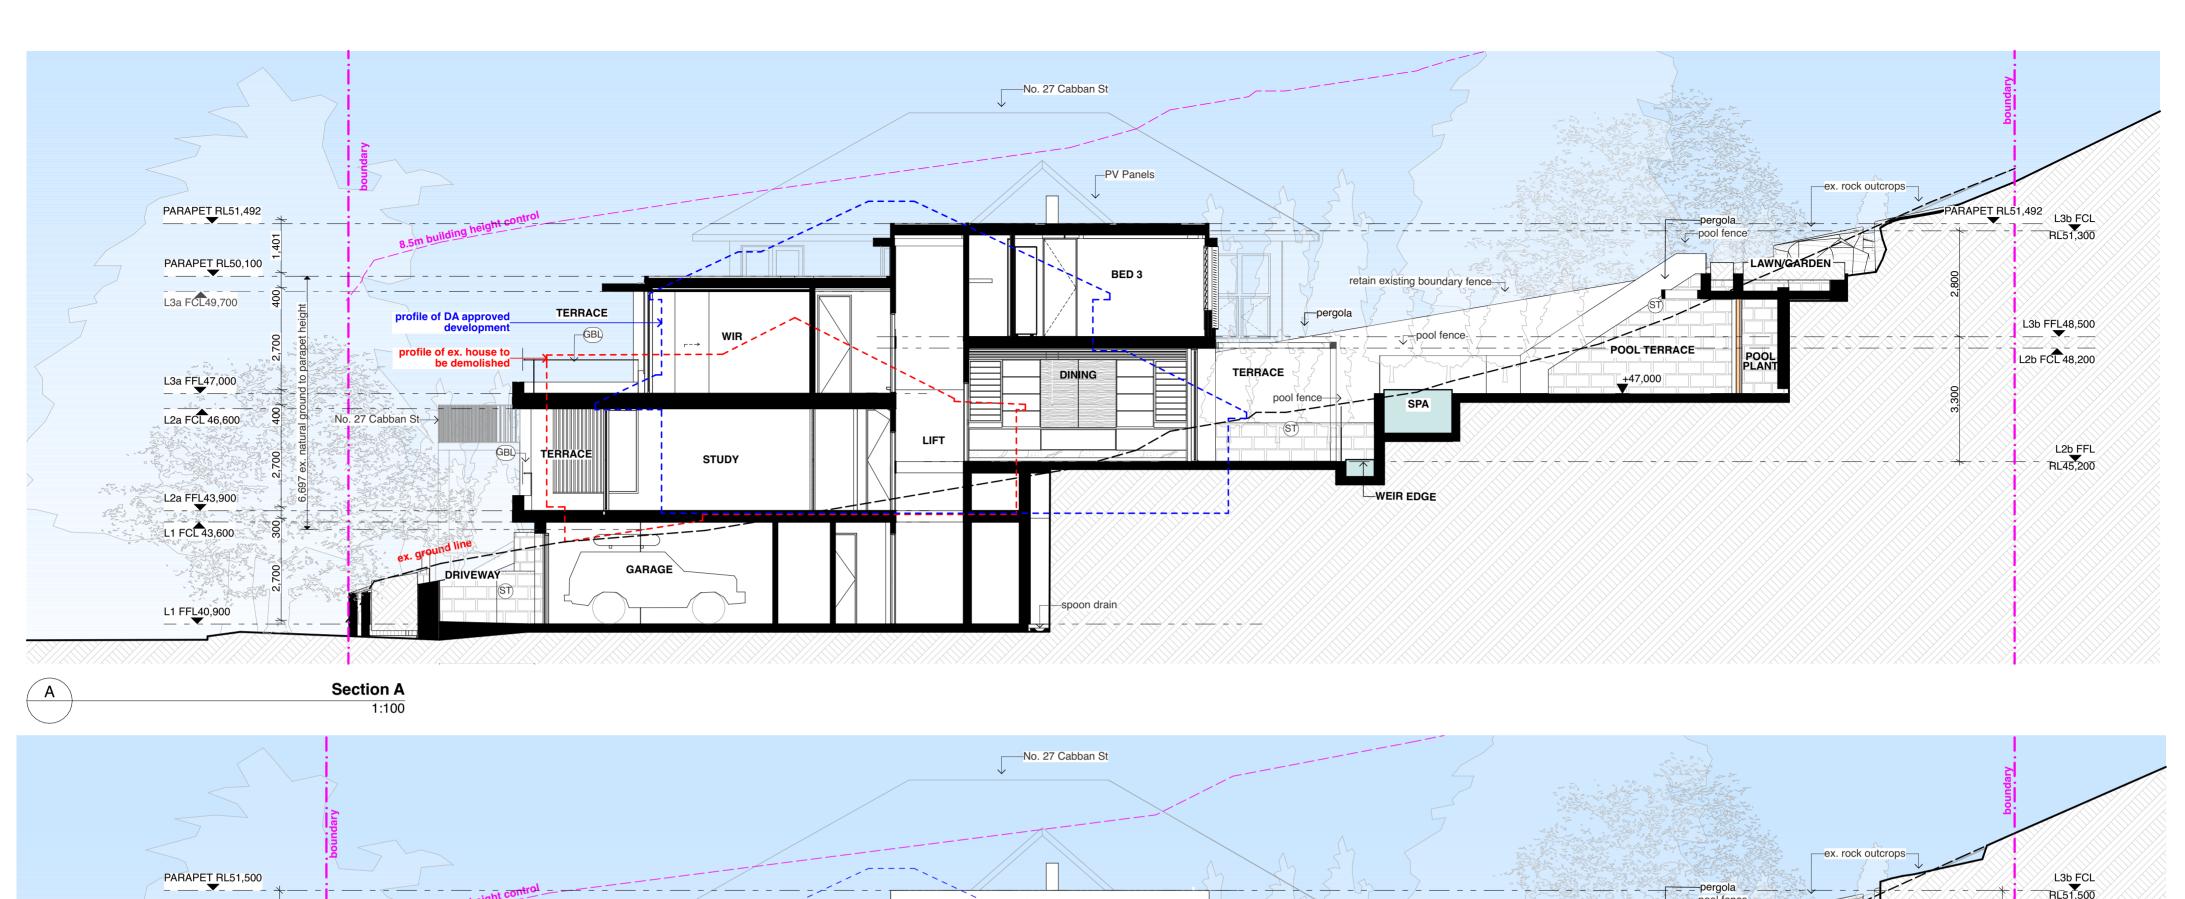

#### list of abbreviations

| A/C        | airconditioning                     | LV         | louvre-aluminium                 |
|------------|-------------------------------------|------------|----------------------------------|
| AP         | access panel                        | MAT        | floor mat                        |
| AR         | architrave                          | MB         | metal balustrade                 |
| AS         | adjustable shelf                    | MDF        | medium density fibreboard        |
| AW         | aluminium window                    | ME         | mechanical exhaust               |
| BAL        | balustrade                          | MI         | mirror                           |
| BDY        | boundary                            | MPBR       | membrane pebble ballast roof     |
| BLWK       | blockwork                           | MR         | metal roof                       |
| BS         | bath spout                          | MSB        | main switch board                |
| BSN        | basin                               | MS         | metal sheeting                   |
| BWBP       | brickwork bagged & painted          | MT         | mosaic tile                      |
| BWF        | brickwork faced                     | MW         | microwave                        |
| С          | concrete                            | MX         | mixer                            |
| CBF        | concrete- broom finish              | OF         | overflow                         |
| COF        | concrete- off form                  | P          | pantry                           |
| CPS        | concrete- polished & sealed         | PAV        | paving                           |
| CST        | concrete- steel trowel finish       | PB         | plasterboard                     |
| COS        | check on site                       | PB/ FR     | plasterboard- fire resistant     |
| CFC        | compressed fibre cement             | PBM        | plasterboard- moisture resistant |
| CJ         | control joint                       | PDWR       | powder room                      |
| COL        | column                              | PLY        | plywood                          |
| CP         | chrome plated                       | PNT        | paint                            |
| CPD        | cupboard                            | PU         | polyurethane                     |
| CPT        | carpet                              | PV         | photo voltaic                    |
| CR         | cement render                       | R          | robe                             |
| CRW        | cement render waterproof            | RA         | return air                       |
| CT         | ceramic tile                        | RH         | rangehood                        |
| CTP        | cooktop                             | RHS        | rectangular hollow section       |
| DH         | double hung                         | RL         | reduced level                    |
| DP         | downpipe                            | RWH        | rainwater head                   |
| DPC        | damp proof course                   | RWO        | rainwater outlet                 |
| DRY        | Dryer                               | SD         | smoke detector                   |
| DR         | Drawer                              | SH         | shutters                         |
| DW         | dishwasher                          | SHR        | shower rose                      |
| EDB        | electrical switch board             | SK         | skirting                         |
| EGL        | existing ground line                | SMW        | sewer manhole                    |
| EQ         | equal                               | SP         | set plaster                      |
| EX         | existing                            | SPM        | set plaster moisture resistant   |
| EXT        | external                            | SS         | stainless steel                  |
| F          | fridge                              | ST         | stone                            |
| FC         | fibrous cement sheet                | STL<br>SWP | steel                            |
| FCL        | finished ceiling level              | T          | sewer pipe                       |
| FFL        | finished floor level                | TB         | timber bettens                   |
| FGL        | finished ground level               | TD         | timber- battens<br>timber door   |
| FP         | fixed panel                         | TF         | timber door<br>timber- frame     |
| FR         | freezer                             | TFB        | timber- floorboards              |
| FRL<br>FSL | fire resistance level               | THR        | timber- handrail                 |
| FS         | finish structural level Fixed shelf | TOF        | top of fence                     |
| FS<br>FW   | floor waste                         | TOW        | top of wall                      |
| G          |                                     | TRH        | toilet roll holder               |
| GBL        | glass/ glazing                      | TS         | timber screen                    |
| GL         | glass balustrade<br>glass- louvre   | U/S        | underside                        |
| GO         | glass- obscure                      | VN         | timber veneer                    |
| GALV       | galvanised                          | VP         | vent pipe                        |
| GALV       | grated drain                        | WB         | weatherboards                    |
| GPO        | general purpose outlet              | WC         | toilet                           |
| GR         |                                     | WM         | washing machine                  |
| GU         | gravel<br>gutter                    | WPM        | water proof membrane             |
| HR         | hanging rail                        | WRC        | western red cedar                |
| HT         |                                     |            |                                  |
| HTR        | hose tap<br>heated towel rail       |            |                                  |
| HWU        | hot water unit                      |            |                                  |
| HDY        | hydraulic                           |            |                                  |
| INT        | internal                            |            |                                  |
| LAM        | laminate                            |            |                                  |
| LAW        | laundry                             |            |                                  |
| LIN        | linen                               |            |                                  |
| LIIN       |                                     |            |                                  |