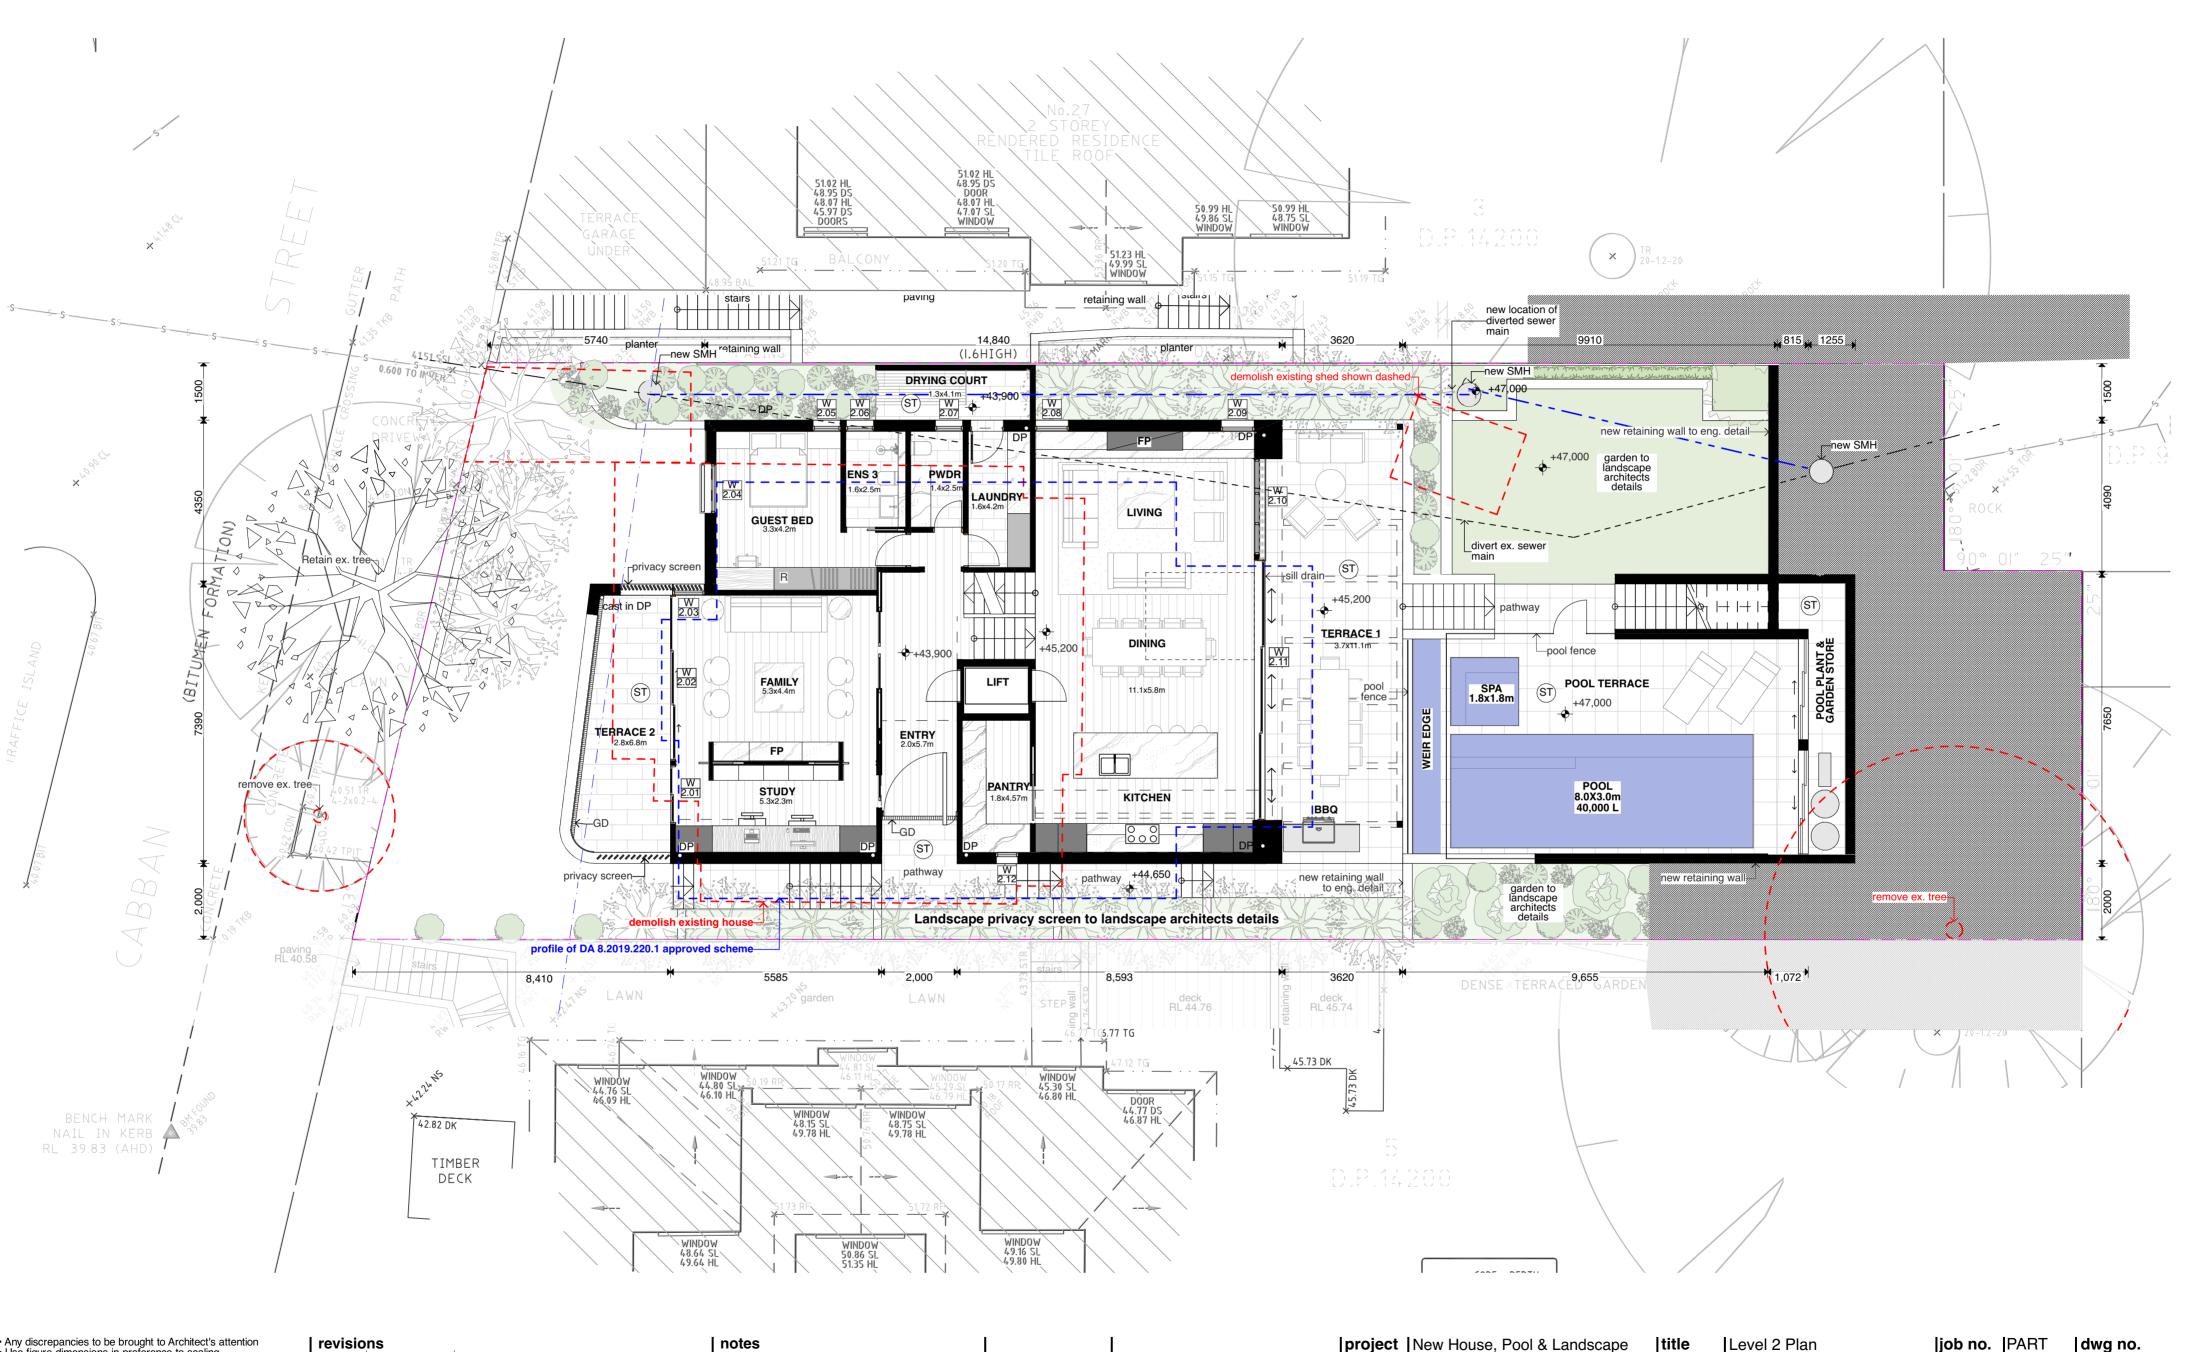

#### list of abbreviations

| A/C        | airconditioning                     | LV         | louvre-aluminium                 |
|------------|-------------------------------------|------------|----------------------------------|
| AP         | access panel                        | MAT        | floor mat                        |
| AR         | architrave                          | MB         | metal balustrade                 |
| AS         | adjustable shelf                    | MDF        | medium density fibreboard        |
| AW         | aluminium window                    | ME         | mechanical exhaust               |
| BAL        | balustrade                          | MI         | mirror                           |
| BDY        | boundary                            | MPBR       | membrane pebble ballast roof     |
| BLWK       | blockwork                           | MR         | metal roof                       |
| BS         | bath spout                          | MSB        | main switch board                |
| BSN        | basin                               | MS         | metal sheeting                   |
| BWBP       | brickwork bagged & painted          | MT         | mosaic tile                      |
| BWF        | brickwork faced                     | MW         | microwave                        |
| С          | concrete                            | MX         | mixer                            |
| CBF        | concrete- broom finish              | OF         | overflow                         |
| COF        | concrete- off form                  | P          | pantry                           |
| CPS        | concrete- polished & sealed         | PAV        | paving                           |
| CST        | concrete- steel trowel finish       | PB         | plasterboard                     |
| COS        | check on site                       | PB/ FR     | plasterboard- fire resistant     |
| CFC        | compressed fibre cement             | PBM        | plasterboard- moisture resistant |
| CJ         | control joint                       | PDWR       | powder room                      |
| COL        | column                              | PLY        | plywood                          |
| CP         | chrome plated                       | PNT        | paint                            |
| CPD        | cupboard                            | PU         | polyurethane                     |
| CPT        | carpet                              | PV         | photo voltaic                    |
| CR         | cement render                       | R          | robe                             |
| CRW        | cement render waterproof            | RA         | return air                       |
| CT         | ceramic tile                        | RH         | rangehood                        |
| CTP        | cooktop                             | RHS        | rectangular hollow section       |
| DH         | double hung                         | RL         | reduced level                    |
| DP         | downpipe                            | RWH        | rainwater head                   |
| DPC        | damp proof course                   | RWO        | rainwater outlet                 |
| DRY        | Dryer                               | SD         | smoke detector                   |
| DR         | Drawer                              | SH         | shutters                         |
| DW         | dishwasher                          | SHR        | shower rose                      |
| EDB        | electrical switch board             | SK         | skirting                         |
| EGL        | existing ground line                | SMW        | sewer manhole                    |
| EQ         | equal                               | SP         | set plaster                      |
| EX         | existing                            | SPM        | set plaster moisture resistant   |
| EXT        | external                            | SS         | stainless steel                  |
| F          | fridge                              | ST         | stone                            |
| FC         | fibrous cement sheet                | STL<br>SWP | steel                            |
| FCL        | finished ceiling level              | T          | sewer pipe                       |
| FFL        | finished floor level                | TB         | timber bettens                   |
| FGL        | finished ground level               | TD         | timber- battens<br>timber door   |
| FP         | fixed panel                         | TF         | timber door<br>timber- frame     |
| FR         | freezer                             | TFB        | timber- floorboards              |
| FRL<br>FSL | fire resistance level               | THR        | timber- handrail                 |
| FS         | finish structural level Fixed shelf | TOF        | top of fence                     |
| FS<br>FW   | floor waste                         | TOW        | top of wall                      |
| G          |                                     | TRH        | toilet roll holder               |
| GBL        | glass/ glazing                      | TS         | timber screen                    |
| GL         | glass balustrade<br>glass- louvre   | U/S        | underside                        |
| GO         | glass- obscure                      | VN         | timber veneer                    |
| GALV       | galvanised                          | VP         | vent pipe                        |
| GALV       | grated drain                        | WB         | weatherboards                    |
| GPO        | general purpose outlet              | WC         | toilet                           |
| GR         |                                     | WM         | washing machine                  |
| GU         | gravel<br>gutter                    | WPM        | water proof membrane             |
| HR         | hanging rail                        | WRC        | western red cedar                |
| HT         |                                     |            |                                  |
| HTR        | hose tap<br>heated towel rail       |            |                                  |
| HWU        | hot water unit                      |            |                                  |
| HDY        | hydraulic                           |            |                                  |
| INT        | internal                            |            |                                  |
| LAM        | laminate                            |            |                                  |
| LAW        | laundry                             |            |                                  |
| LIN        | linen                               |            |                                  |
| LIIN       |                                     |            |                                  |