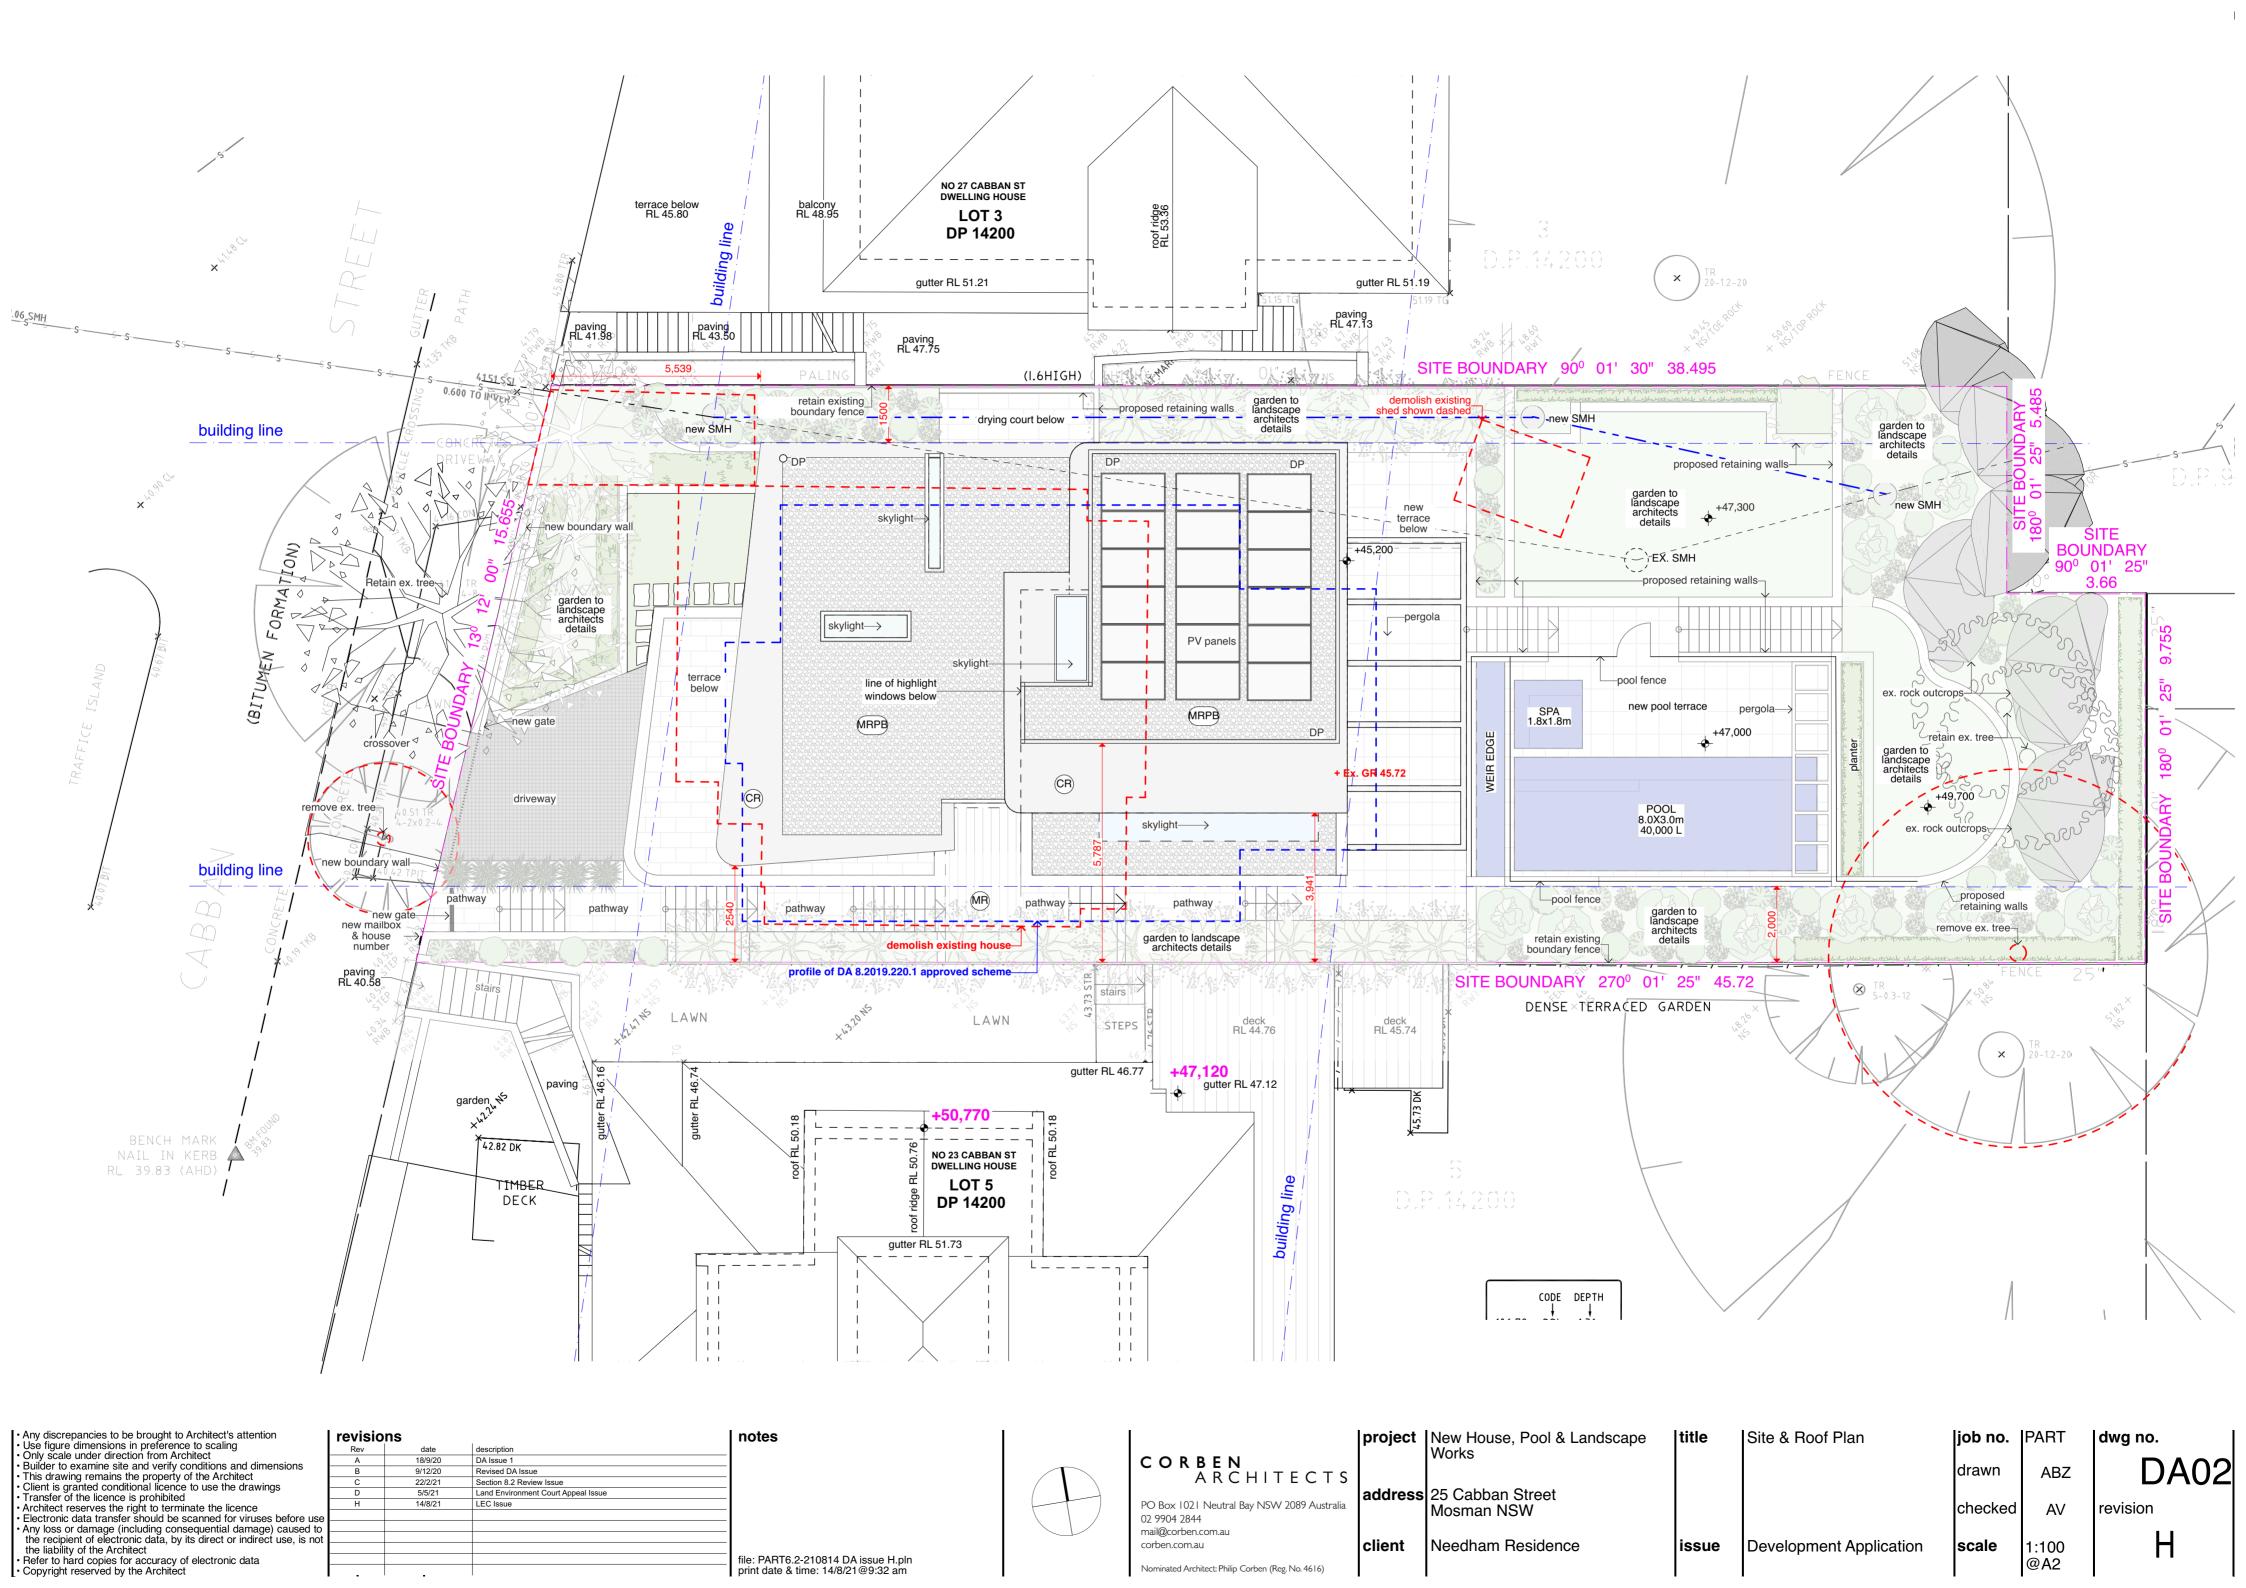

granted conditional licence to use the drawings Transfer of the licence is prohibited address 25 Cabban Street PO Box 1021 Neutral Bay NSW 2089 Australia Architect reserves the right to terminate the licence Mosman NSW checked AVrevision Electronic data transfer should be scanned for viruses before use
 Any loss or damage (including consequential damage) caused to 02 9904 2844 mail@corben.com.au the recipient of electronic data, by its direct or indirect use, is not Η corben.com.au client Needham Residence issue **Development Application** scale the liability of the Architect file: PART6.2-210814 DA issue H.pln print date & time: 14/8/21@9:32 am Refer to hard copies for accuracy of electronic data @A2 Nominated Architect: Philip Corben (Reg. No. 4616) Copyright reserved by the Architect









Nominated Architect: Philip Corben (Reg. No. 4616)

| I |                                                         | project | New House, Pool & Landscape<br>Works | title | Level 1 Plan            | job no. | PART  |
|---|---------------------------------------------------------|---------|--------------------------------------|-------|-------------------------|---------|-------|
|   | CORBEN<br>ARCHITECTS                                    |         |                                      |       |                         | drawn   | ABZ   |
|   | PO Box 1021 Neutral Bay NSW 2089 Australia 02 9904 2844 | address | 25 Cabban Street<br>Mosman NSW       |       |                         | checked | AV    |
|   | mail@corben.com.au<br>corben.com.au                     | client  | Needha