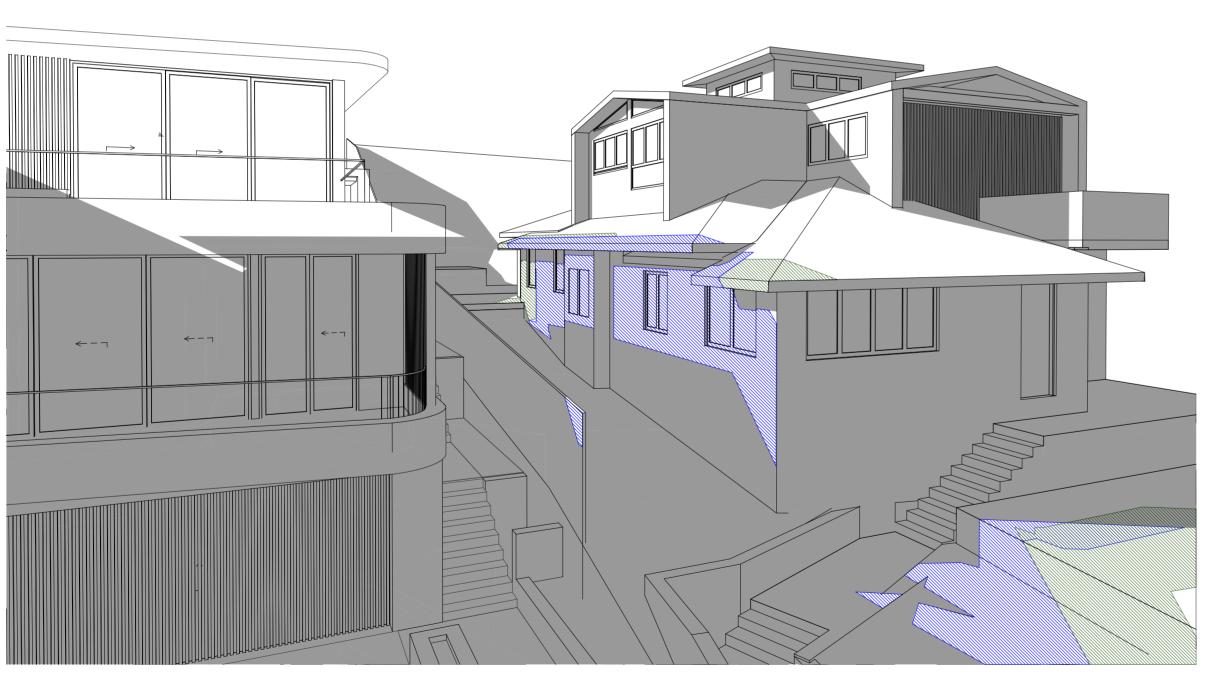

#### list of abbreviations

| A/C        | airconditioning                     | LV         | louvre-aluminium                 |
|------------|-------------------------------------|------------|----------------------------------|
| AP         | access panel                        | MAT        | floor mat                        |
| AR         | architrave                          | MB         | metal balustrade                 |
| AS         | adjustable shelf                    | MDF        | medium density fibreboard        |
| AW         | aluminium window                    | ME         | mechanical exhaust               |
| BAL        | balustrade                          | MI         | mirror                           |
| BDY        | boundary                            | MPBR       | membrane pebble ballast roof     |
| BLWK       | blockwork                           | MR         | metal roof                       |
| BS         | bath spout                          | MSB        | main switch board                |
| BSN        | basin                               | MS         | metal sheeting                   |
| BWBP       | brickwork bagged & painted          | MT         | mosaic tile                      |
| BWF        | brickwork faced                     | MW         | microwave                        |
| С          | concrete                            | MX         | mixer                            |
| CBF        | concrete- broom finish              | OF         | overflow                         |
| COF        | concrete- off form                  | P          | pantry                           |
| CPS        | concrete- polished & sealed         | PAV        | paving                           |
| CST        | concrete- steel trowel finish       | PB         | plasterboard                     |
| COS        | check on site                       | PB/ FR     | plasterboard- fire resistant     |
| CFC        | compressed fibre cement             | PBM        | plasterboard- moisture resistant |
| CJ         | control joint                       | PDWR       | powder room                      |
| COL        | column                              | PLY        | plywood                          |
| CP         | chrome plated                       | PNT        | paint                            |
| CPD        | cupboard                            | PU         | polyurethane                     |
| CPT        | carpet                              | PV         | photo voltaic                    |
| CR         | cement render                       | R          | robe                             |
| CRW        | cement render waterproof            | RA         | return air                       |
| CT         | ceramic tile                        | RH         | rangehood                        |
| CTP        | cooktop                             | RHS        | rectangular hollow section       |
| DH         | double hung                         | RL         | reduced level                    |
| DP         | downpipe                            | RWH        | rainwater head                   |
| DPC        | damp proof course                   | RWO        | rainwater outlet                 |
| DRY        | Dryer                               | SD         | smoke detector                   |
| DR         | Drawer                              | SH         | shutters                         |
| DW         | dishwasher                          | SHR        | shower rose                      |
| EDB        | electrical switch board             | SK         | skirting                         |
| EGL        | existing ground line                | SMW        | sewer manhole                    |
| EQ         | equal                               | SP         | set plaster                      |
| EX         | existing                            | SPM        | set plaster moisture resistant   |
| EXT        | external                            | SS         | stainless steel                  |
| F          | fridge                              | ST         | stone                            |
| FC         | fibrous cement sheet                | STL<br>SWP | steel                            |
| FCL        | finished ceiling level              | T          | sewer pipe                       |
| FFL        | finished floor level                | TB         | timber bettens                   |
| FGL        | finished ground level               | TD         | timber- battens<br>timber door   |
| FP         | fixed panel                         | TF         | timber door<br>timber- frame     |
| FR         | freezer                             | TFB        | timber- floorboards              |
| FRL<br>FSL | fire resistance level               | THR        | timber- handrail                 |
| FS         | finish structural level Fixed shelf | TOF        | top of fence                     |
| FS<br>FW   | floor waste                         | TOW        | top of wall                      |
| G          |                                     | TRH        | toilet roll holder               |
| GBL        | glass/ glazing                      | TS         | timber screen                    |
| GL         | glass balustrade<br>glass- louvre   | U/S        | underside                        |
| GO         | glass- obscure                      | VN         | timber veneer                    |
| GALV       | galvanised                          | VP         | vent pipe                        |
| GALV       | grated drain                        | WB         | weatherboards                    |
| GPO        | general purpose outlet              | WC         | toilet                           |
| GR         |                                     | WM         | washing machine                  |
| GU         | gravel<br>gutter                    | WPM        | water proof membrane             |
| HR         | hanging rail                        | WRC        | western red cedar                |
| HT         |                                     |            |                                  |
| HTR        | hose tap<br>heated towel rail       |            |                                  |
| HWU        | hot water unit                      |            |                                  |
| HDY        | hydraulic                           |            |                                  |
| INT        | internal                            |            |                                  |
| LAM        | laminate                            |            |                                  |
| LAW        | laundry                             |            |                                  |
| LIN        | linen                               |            |                                  |
| LIIN       |                                     |            |                                  |