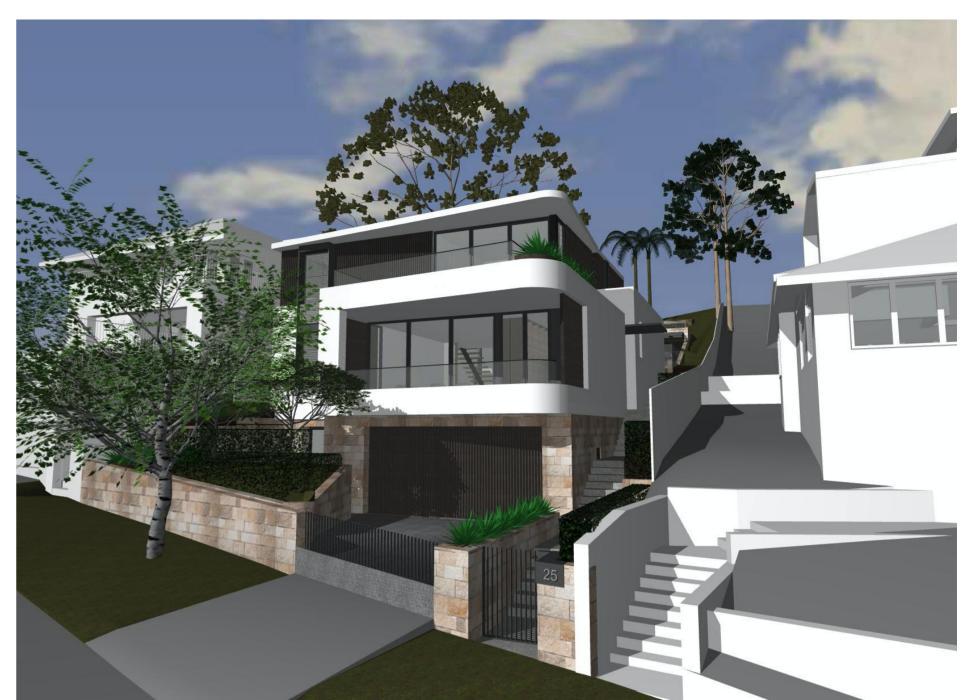

#### list of abbreviations

| A/C        | airconditioning                     | LV         | louvre-aluminium                 |
|------------|-------------------------------------|------------|----------------------------------|
| AP         | access panel                        | MAT        | floor mat                        |
| AR         | architrave                          | MB         | metal balustrade                 |
| AS         | adjustable shelf                    | MDF        | medium density fibreboard        |
| AW         | aluminium window                    | ME         | mechanical exhaust               |
| BAL        | balustrade                          | MI         | mirror                           |
| BDY        | boundary                            | MPBR       | membrane pebble ballast roof     |
| BLWK       | blockwork                           | MR         | metal roof                       |
| BS         | bath spout                          | MSB        | main switch board                |
| BSN        | basin                               | MS         | metal sheeting                   |
| BWBP       | brickwork bagged & painted          | MT         | mosaic tile                      |
| BWF        | brickwork faced                     | MW         | microwave                        |
| С          | concrete                            | MX         | mixer                            |
| CBF        | concrete- broom finish              | OF         | overflow                         |
| COF        | concrete- off form                  | P          | pantry                           |
| CPS        | concrete- polished & sealed         | PAV        | paving                           |
| CST        | concrete- steel trowel finish       | PB         | plasterboard                     |
| COS        | check on site                       | PB/ FR     | plasterboard- fire resistant     |
| CFC        | compressed fibre cement             | PBM        | plasterboard- moisture resistant |
| CJ         | control joint                       | PDWR       | powder room                      |
| COL        | column                              | PLY        | plywood                          |
| CP         | chrome plated                       | PNT        | paint                            |
| CPD        | cupboard                            | PU         | polyurethane                     |
| CPT        | carpet                              | PV         | photo voltaic                    |
| CR         | cement render                       | R          | robe                             |
| CRW        | cement render waterproof            | RA         | return air                       |
| CT         | ceramic tile                        | RH         | rangehood                        |
| CTP        | cooktop                             | RHS        | rectangular hollow section       |
| DH         | double hung                         | RL         | reduced level                    |
| DP         | downpipe                            | RWH        | rainwater head                   |
| DPC        | damp proof course                   | RWO        | rainwater outlet                 |
| DRY        | Dryer                               | SD         | smoke detector                   |
| DR         | Drawer                              | SH         | shutters                         |
| DW         | dishwasher                          | SHR        | shower rose                      |
| EDB        | electrical switch board             | SK         | skirting                         |
| EGL        | existing ground line                | SMW        | sewer manhole                    |
| EQ         | equal                               | SP         | set plaster                      |
| EX         | existing                            | SPM        | set plaster moisture resistant   |
| EXT        | external                            | SS         | stainless steel                  |
| F          | fridge                              | ST         | stone                            |
| FC         | fibrous cement sheet                | STL<br>SWP | steel                            |
| FCL        | finished ceiling level              | T          | sewer pipe                       |
| FFL        | finished floor level                | TB         | timber bettens                   |
| FGL        | finished ground level               | TD         | timber- battens<br>timber door   |
| FP         | fixed panel                         | TF         | timber door<br>timber- frame     |
| FR         | freezer                             | TFB        | timber- floorboards              |
| FRL<br>FSL | fire resistance level               | THR        | timber- handrail                 |
| FS         | finish structural level Fixed shelf | TOF        | top of fence                     |
| FS<br>FW   | floor waste                         | TOW        | top of wall                      |
| G          |                                     | TRH        | toilet roll holder               |
| GBL        | glass/ glazing                      | TS         | timber screen                    |
| GL         | glass balustrade<br>glass- louvre   | U/S        | underside                        |
| GO         | glass- obscure                      | VN         | timber veneer                    |
| GALV       | galvanised                          | VP         | vent pipe                        |
| GALV       | grated drain                        | WB         | weatherboards                    |
| GPO        | general purpose outlet              | WC         | toilet                           |
| GR         |                                     | WM         | washing machine                  |
| GU         | gravel<br>gutter                    | WPM        | water proof membrane             |
| HR         | hanging rail                        | WRC        | western red cedar                |
| HT         |                                     |            |                                  |
| HTR        | hose tap<br>heated towel rail       |            |                                  |
| HWU        | hot water unit                      |            |                                  |
| HDY        | hydraulic                           |            |                                  |
| INT        | internal                            |            |                                  |
| LAM        | laminate                            |            |                                  |
| LAW        | laundry                             |            |                                  |
| LIN        | linen                               |            |                                  |
| LIIN       |                                     |            |                                  |