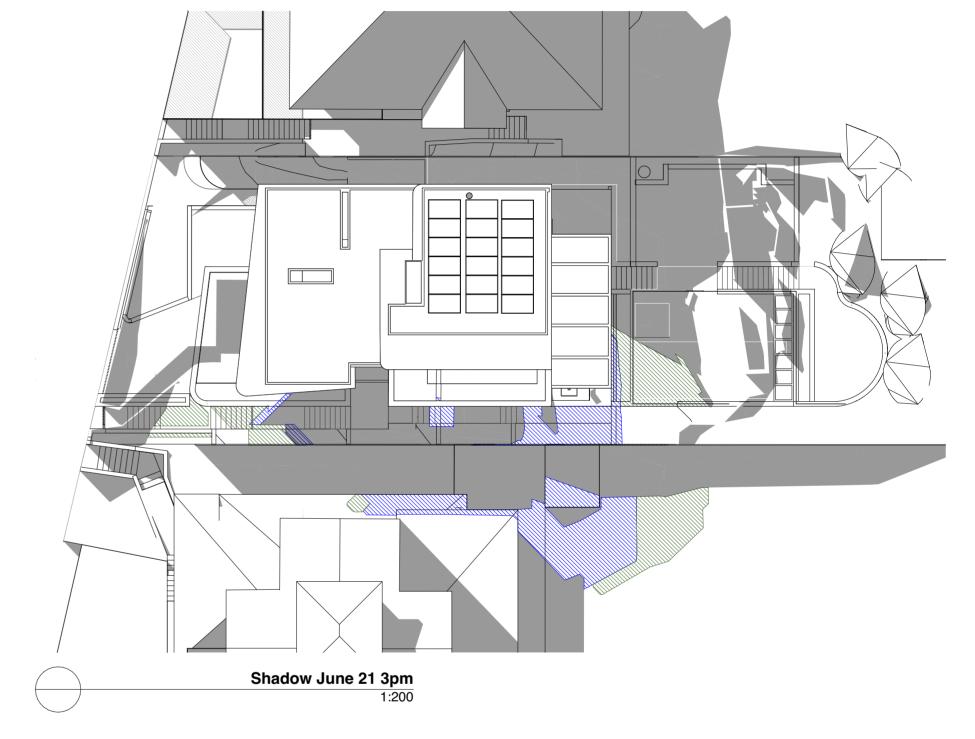

opyright reserved by the Architect

revisions notes file: PART6.2-210814 DA issue H.pln print date & time: 14/8/21@9:34 am



| CORBEN<br>ARCHITECTS                                       |
|------------------------------------------------------------|
| PO Box 1021 Neutral Bay NSW 2089 Australia<br>02 9904 2844 |

mail@corben.com.au corben.com.au

Nominated Architect: Philip Corben (Reg. No. 4616)

|                 | project | New House, Pool & Landscape<br>Works |
|-----------------|---------|--------------------------------------|
| T S<br>estralia | address | 25 Cabban Street<br>Mosman NSW       |

Needham Residence

Shadow Diagrams 2pm June 21st

issue

job no. PART dwg no. drawn ABZ revision checked AVΗ **Development Application** scale NTS

@A2



Shadow Elevation NE June 21 3pm





EXISTING SHADOW

PROPOSED SHADOW

DA 8.2019.110.1 APPROVED SHADOW

Shadow Elevation NW June 21 3pm

Any discrepancies to be brought to Architect's attention
Use figure dimensions in preference to scaling
Only scale under direction from Architect
Builder to examine site and verify conditions and dimensions
This drawing remains the property of the Architect
Client is granted conditional licence to use the drawings
Transfer of the licence is prohibited
Architect reserves the right to terminate the licence
Electronic data transfer should be scanned for viruses before a Any loss or damage (including consequential damage) caused the recipient of electronic data, by its direct or indirect use, is a the liability of the Architect
Refer to hard copies for accuracy of electronic data
Copyright res