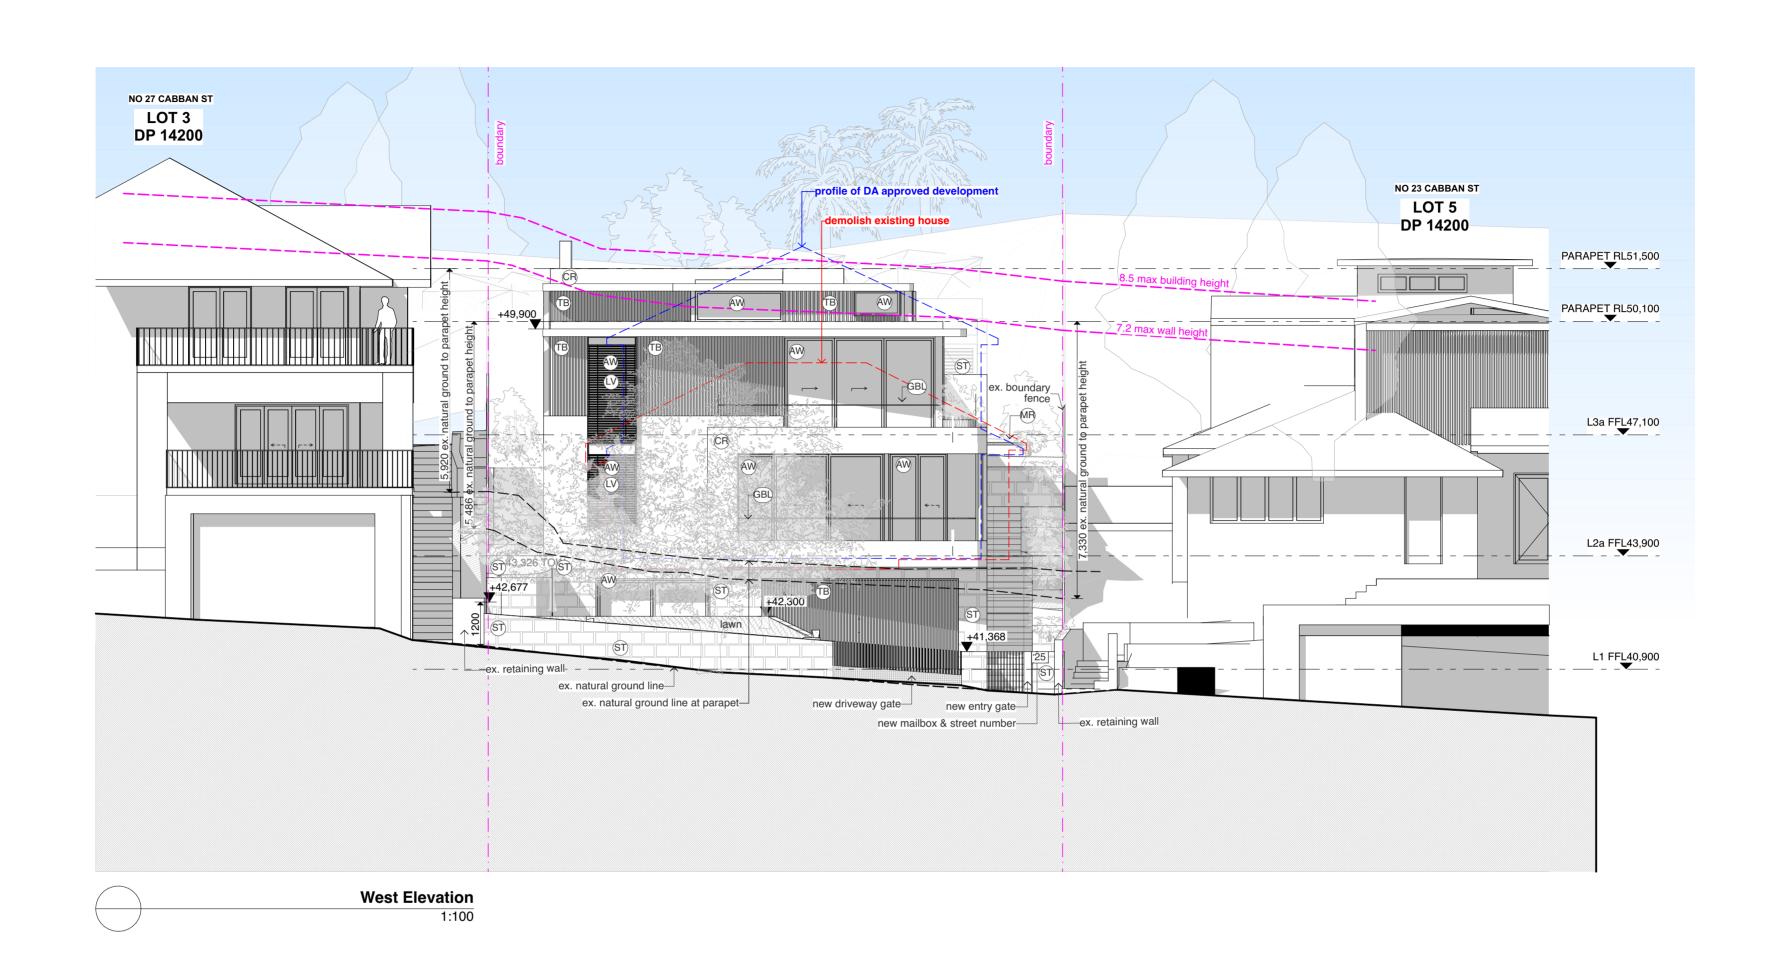

#### list of abbreviations

| A/C        | airconditioning                     | LV         | louvre-aluminium                 |
|------------|-------------------------------------|------------|----------------------------------|
| AP         | access panel                        | MAT        | floor mat                        |
| AR         | architrave                          | MB         | metal balustrade                 |
| AS         | adjustable shelf                    | MDF        | medium density fibreboard        |
| AW         | aluminium window                    | ME         | mechanical exhaust               |
| BAL        | balustrade                          | MI         | mirror                           |
| BDY        | boundary                            | MPBR       | membrane pebble ballast roof     |
| BLWK       | blockwork                           | MR         | metal roof                       |
| BS         | bath spout                          | MSB        | main switch board                |
| BSN        | basin                               | MS         | metal sheeting                   |
| BWBP       | brickwork bagged & painted          | MT         | mosaic tile                      |
| BWF        | brickwork faced                     | MW         | microwave                        |
| С          | concrete                            | MX         | mixer                            |
| CBF        | concrete- broom finish              | OF         | overflow                         |
| COF        | concrete- off form                  | P          | pantry                           |
| CPS        | concrete- polished & sealed         | PAV        | paving                           |
| CST        | concrete- steel trowel finish       | PB         | plasterboard                     |
| COS        | check on site                       | PB/ FR     | plasterboard- fire resistant     |
| CFC        | compressed fibre cement             | PBM        | plasterboard- moisture resistant |
| CJ         | control joint                       | PDWR       | powder room                      |
| COL        | column                              | PLY        | plywood                          |
| CP         | chrome plated                       | PNT        | paint                            |
| CPD        | cupboard                            | PU         | polyurethane                     |
| CPT        | carpet                              | PV         | photo voltaic                    |
| CR         | cement render                       | R          | robe                             |
| CRW        | cement render waterproof            | RA         | return air                       |
| CT         | ceramic tile                        | RH         | rangehood                        |
| CTP        | cooktop                             | RHS        | rectangular hollow section       |
| DH         | double hung                         | RL         | reduced level                    |
| DP         | downpipe                            | RWH        | rainwater head                   |
| DPC        | damp proof course                   | RWO        | rainwater outlet                 |
| DRY        | Dryer                               | SD         | smoke detector                   |
| DR         | Drawer                              | SH         | shutters                         |
| DW         | dishwasher                          | SHR        | shower rose                      |
| EDB        | electrical switch board             | SK         | skirting                         |
| EGL        | existing ground line                | SMW        | sewer manhole                    |
| EQ         | equal                               | SP         | set plaster                      |
| EX         | existing                            | SPM        | set plaster moisture resistant   |
| EXT        | external                            | SS         | stainless steel                  |
| F          | fridge                              | ST         | stone                            |
| FC         | fibrous cement sheet                | STL<br>SWP | steel                            |
| FCL        | finished ceiling level              | T          | sewer pipe                       |
| FFL        | finished floor level                | TB         | timber bettens                   |
| FGL        | finished ground level               | TD         | timber- battens<br>timber door   |
| FP         | fixed panel                         | TF         | timber door<br>timber- frame     |
| FR         | freezer                             | TFB        | timber- floorboards              |
| FRL<br>FSL | fire resistance level               | THR        | timber- handrail                 |
| FS         | finish structural level Fixed shelf | TOF        | top of fence                     |
| FS<br>FW   | floor waste                         | TOW        | top of wall                      |
| G          |                                     | TRH        | toilet roll holder               |
| GBL        | glass/ glazing                      | TS         | timber screen                    |
| GL         | glass balustrade<br>glass- louvre   | U/S        | underside                        |
| GO         | glass- obscure                      | VN         | timber veneer                    |
| GALV       | galvanised                          | VP         | vent pipe                        |
| GALV       | grated drain                        | WB         | weatherboards                    |
| GPO        | general purpose outlet              | WC         | toilet                           |
| GR         |                                     | WM         | washing machine                  |
| GU         | gravel<br>gutter                    | WPM        | water proof membrane             |
| HR         | hanging rail                        | WRC        | western red cedar                |
| HT         |                                     |            |                                  |
| HTR        | hose tap<br>heated towel rail       |            |                                  |
| HWU        | hot water unit                      |            |                                  |
| HDY        | hydraulic                           |            |                                  |
| INT        | internal                            |            |                                  |
| LAM        | laminate                            |            |                                  |
| LAW        | laundry                             |            |                                  |
| LIN        | linen                               |            |                                  |
| LIIN       |                                     |            |                                  |