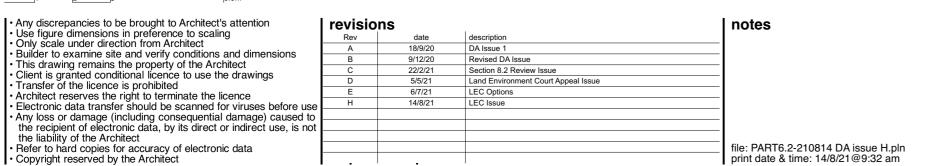

#### list of abbreviations

| A/C        | airconditioning                     | LV         | louvre-aluminium                 |
|------------|-------------------------------------|------------|----------------------------------|
| AP         | access panel                        | MAT        | floor mat                        |
| AR         | architrave                          | MB         | metal balustrade                 |
| AS         | adjustable shelf                    | MDF        | medium density fibreboard        |
| AW         | aluminium window                    | ME         | mechanical exhaust               |
| BAL        | balustrade                          | MI         | mirror                           |
| BDY        | boundary                            | MPBR       | membrane pebble ballast roof     |
| BLWK       | blockwork                           | MR         | metal roof                       |
| BS         | bath spout                          | MSB        | main switch board                |
| BSN        | basin                               | MS         | metal sheeting                   |
| BWBP       | brickwork bagged & painted          | MT         | mosaic tile                      |
| BWF        | brickwork faced                     | MW         | microwave                        |
| С          | concrete                            | MX         | mixer                            |
| CBF        | concrete- broom finish              | OF         | overflow                         |
| COF        | concrete- off form                  | P          | pantry                           |
| CPS        | concrete- polished & sealed         | PAV        | paving                           |
| CST        | concrete- steel trowel finish       | PB         | plasterboard                     |
| COS        | check on site                       | PB/ FR     | plasterboard- fire resistant     |
| CFC        | compressed fibre cement             | PBM        | plasterboard- moisture resistant |
| CJ         | control joint                       | PDWR       | powder room                      |
| COL        | column                              | PLY        | plywood                          |
| CP         | chrome plated                       | PNT        | paint                            |
| CPD        | cupboard                            | PU         | polyurethane                     |
| CPT        | carpet                              | PV         | photo voltaic                    |
| CR         | cement render                       | R          | robe                             |
| CRW        | cement render waterproof            | RA         | return air                       |
| CT         | ceramic tile                        | RH         | rangehood                        |
| CTP        | cooktop                             | RHS        | rectangular hollow section       |
| DH         | double hung                         | RL         | reduced level                    |
| DP         | downpipe                            | RWH        | rainwater head                   |
| DPC        | damp proof course                   | RWO        | rainwater outlet                 |
| DRY        | Dryer                               | SD         | smoke detector                   |
| DR         | Drawer                              | SH         | shutters                         |
| DW         | dishwasher                          | SHR        | shower rose                      |
| EDB        | electrical switch board             | SK         | skirting                         |
| EGL        | existing ground line                | SMW        | sewer manhole                    |
| EQ         | equal                               | SP         | set plaster                      |
| EX         | existing                            | SPM        | set plaster moisture resistant   |
| EXT        | external                            | SS         | stainless steel                  |
| F          | fridge                              | ST         | stone                            |
| FC         | fibrous cement sheet                | STL<br>SWP | steel                            |
| FCL        | finished ceiling level              | T          | sewer pipe                       |
| FFL        | finished floor level                | TB         | timber bettens                   |
| FGL        | finished ground level               | TD         | timber- battens<br>timber door   |
| FP         | fixed panel                         | TF         | timber door<br>timber- frame     |
| FR         | freezer                             | TFB        | timber- floorboards              |
| FRL<br>FSL | fire resistance level               | THR        | timber- handrail                 |
| FS         | finish structural level Fixed shelf | TOF        | top of fence                     |
| FS<br>FW   | floor waste                         | TOW        | top of wall                      |
| G          |                                     | TRH        | toilet roll holder               |
| GBL        | glass/ glazing                      | TS         | timber screen                    |
| GL         | glass balustrade<br>glass- louvre   | U/S        | underside                        |
| GO         | glass- obscure                      | VN         | timber veneer                    |
| GALV       | galvanised                          | VP         | vent pipe                        |
| GALV       | grated drain                        | WB         | weatherboards                    |
| GPO        | general purpose outlet              | WC         | toilet                           |
| GR         |                                     | WM         | washing machine                  |
| GU         | gravel<br>gutter                    | WPM        | water proof membrane             |
| HR         | hanging rail                        | WRC        | western red cedar                |
| HT         |                                     |            |                                  |
| HTR        | hose tap<br>heated towel rail       |            |                                  |
| HWU        | hot water unit                      |            |                                  |
| HDY        | hydraulic                           |            |                                  |
| INT        | internal                            |            |                                  |
| LAM        | laminate                            |            |                                  |
| LAW        | laundry                             |            |                                  |
| LIN        | linen                               |            |                                  |
| LIIN       |                                     |            |                                  |