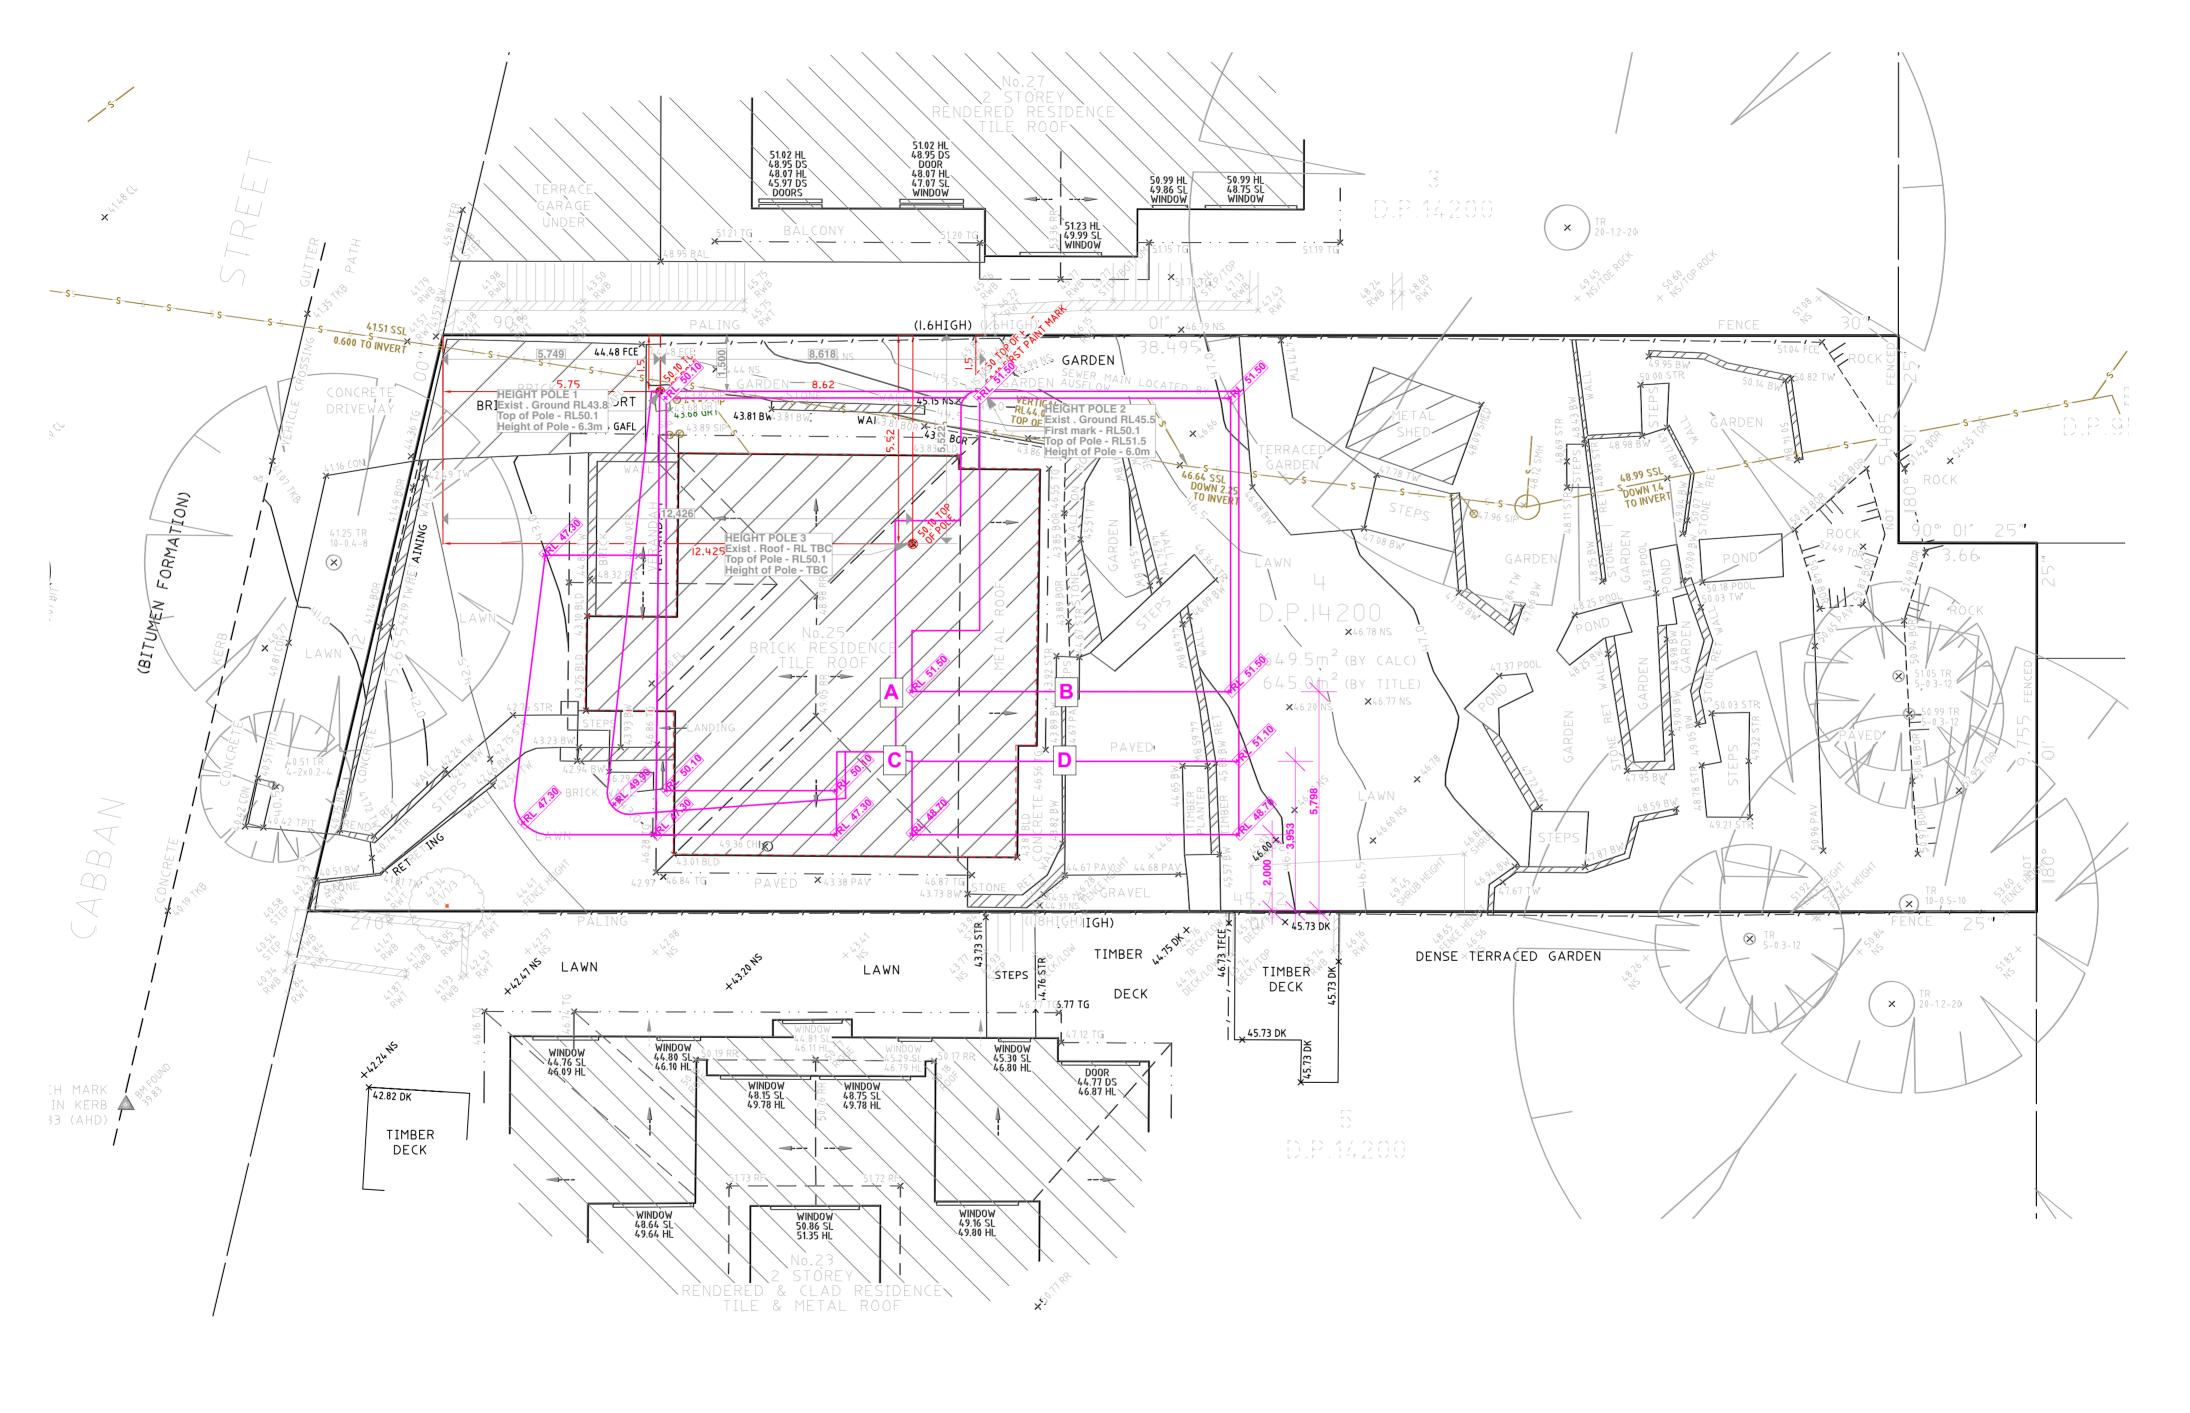

#### list of abbreviations

| A/C        | airconditioning                     | LV         | louvre-aluminium                 |
|------------|-------------------------------------|------------|----------------------------------|
| AP         | access panel                        | MAT        | floor mat                        |
| AR         | architrave                          | MB         | metal balustrade                 |
| AS         | adjustable shelf                    | MDF        | medium density fibreboard        |
| AW         | aluminium window                    | ME         | mechanical exhaust               |
| BAL        | balustrade                          | MI         | mirror                           |
| BDY        | boundary                            | MPBR       | membrane pebble ballast roof     |
| BLWK       | blockwork                           | MR         | metal roof                       |
| BS         | bath spout                          | MSB        | main switch board                |
| BSN        | basin                               | MS         | metal sheeting                   |
| BWBP       | brickwork bagged & painted          | MT         | mosaic tile                      |
| BWF        | brickwork faced                     | MW         | microwave                        |
| С          | concrete                            | MX         | mixer                            |
| CBF        | concrete- broom finish              | OF         | overflow                         |
| COF        | concrete- off form                  | P          | pantry                           |
| CPS        | concrete- polished & sealed         | PAV        | paving                           |
| CST        | concrete- steel trowel finish       | PB         | plasterboard                     |
| COS        | check on site                       | PB/ FR     | plasterboard- fire resistant     |
| CFC        | compressed fibre cement             | PBM        | plasterboard- moisture resistant |
| CJ         | control joint                       | PDWR       | powder room                      |
| COL        | column                              | PLY        | plywood                          |
| CP         | chrome plated                       | PNT        | paint                            |
| CPD        | cupboard                            | PU         | polyurethane                     |
| CPT        | carpet                              | PV         | photo voltaic                    |
| CR         | cement render                       | R          | robe                             |
| CRW        | cement render waterproof            | RA         | return air                       |
| CT         | ceramic tile                        | RH         | rangehood                        |
| CTP        | cooktop                             | RHS        | rectangular hollow section       |
| DH         | double hung                         | RL         | reduced level                    |
| DP         | downpipe                            | RWH        | rainwater head                   |
| DPC        | damp proof course                   | RWO        | rainwater outlet                 |
| DRY        | Dryer                               | SD         | smoke detector                   |
| DR         | Drawer                              | SH         | shutters                         |
| DW         | dishwasher                          | SHR        | shower rose                      |
| EDB        | electrical switch board             | SK         | skirting                         |
| EGL        | existing ground line                | SMW        | sewer manhole                    |
| EQ         | equal                               | SP         | set plaster                      |
| EX         | existing                            | SPM        | set plaster moisture resistant   |
| EXT        | external                            | SS         | stainless steel                  |
| F          | fridge                              | ST         | stone                            |
| FC         | fibrous cement sheet                | STL<br>SWP | steel                            |
| FCL        | finished ceiling level              | T          | sewer pipe                       |
| FFL        | finished floor level                | TB         | timber bettens                   |
| FGL        | finished ground level               | TD         | timber- battens<br>timber door   |
| FP         | fixed panel                         | TF         | timber door<br>timber- frame     |
| FR         | freezer                             | TFB        | timber- floorboards              |
| FRL<br>FSL | fire resistance level               | THR        | timber- handrail                 |
| FS         | finish structural level Fixed shelf | TOF        | top of fence                     |
| FS<br>FW   | floor waste                         | TOW        | top of wall                      |
| G          |                                     | TRH        | toilet roll holder               |
| GBL        | glass/ glazing                      | TS         | timber screen                    |
| GL         | glass balustrade<br>glass- louvre   | U/S        | underside                        |
| GO         | glass- obscure                      | VN         | timber veneer                    |
| GALV       | galvanised                          | VP         | vent pipe                        |
| GALV       | grated drain                        | WB         | weatherboards                    |
| GPO        | general purpose outlet              | WC         | toilet                           |
| GR         |                                     | WM         | washing machine                  |
| GU         | gravel<br>gutter                    | WPM        | water proof membrane             |
| HR         | hanging rail                        | WRC        | western red cedar                |
| HT         |                                     |            |                                  |
| HTR        | hose tap<br>heated towel rail       |            |                                  |
| HWU        | hot water unit                      |            |                                  |
| HDY        | hydraulic                           |            |                                  |
| INT        | internal                            |            |                                  |
| LAM        | laminate                            |            |                                  |
| LAW        | laundry                             |            |                                  |
| LIN        | linen                               |            |                                  |
| LIIN       |                                     |            |                                  |